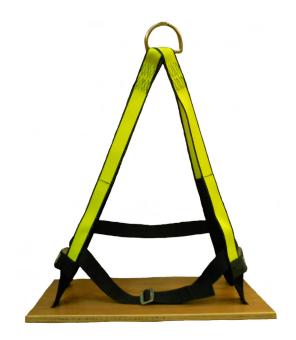

## **EXTREME FS982**

Working Suspension Chair

**Description** Working chair designed for safety and comfort

Attachment Point(s) D-ring

**Seat Dimensions**  $1' \times 2'$ 

Overall Weight 2.5 lbs

Weight Capacity 310 lbs (140.61 kg)

**Materials** 3/4" Birch plywood seat base

1-3/4" Polyester Webbing, breaking strength > 5,000 lbs

High-strength polyester stitching

Heat-treated alloy steel D-ring, with break load > 5,000 lbs

Minimum Breaking Load 5,000 lbs