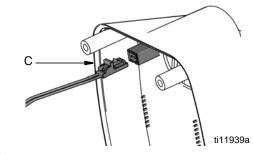

 Reconnect lead to battery by carefully sliding connector over battery terminals (E) until it snaps securely into place (B) (FIG. 8).

 For Preset Meter only, reconnect solenoid lead (C) (Fig. 9).