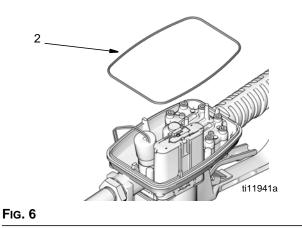

FIG. 2

6. Remove and discard o-ring (2).

# Assembly

- 1. Install new o-ring (2) (FIG. 6).
- 2. Install new reed switch board in cover plate.
- Use 2 screws (D) to secure reed switch to meter housing (FIG. 7). Tighten screws until they bottom out on the housing.