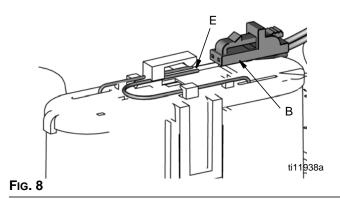

 Reconnect lead to battery by carefully sliding connector over battery terminals (E) until it snaps securely into place (B) (FIG. 8).

 For Preset Meter only, reconnect solenoid lead (C) (Fig. 9).