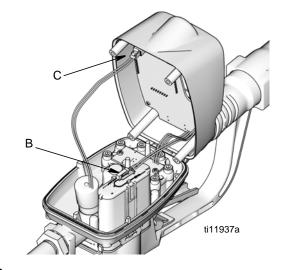

## FIG. 1

- Turn meter over and tilt cover back (FIG. 2). 2.
- You will not be able to completely remove the cover until vou disconnect the battery lead (B) and on Preset models, the solenoid lead (C).

Unsnap battery lead (B) (FIG. 3).

4. Preset models only, unsnap solenoid lead (C) (FIG. 4).

FIG. 4

3.

5. Remove two screws (D) holding reed switch board to the cover plate (FIG. 5). Keep these parts for reassembly. Remove cover assembly.