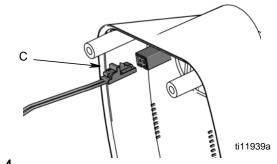

Unsnap battery lead (B) (FIG. 3).

4. Preset models only, unsnap solenoid lead (C) (FIG. 4).

FIG. 4

3.

5. Remove two screws (D) holding reed switch board to the cover plate (FIG. 5). Keep these parts for reassembly. Remove cover assembly.