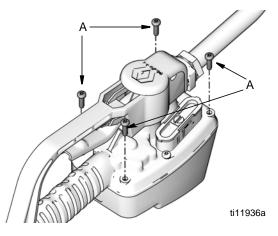

# Disassembly

Use a Torx (T20) wrench to remove 4 corner screws (A) 1. located on the bottom of the meter (FIG. 1). Keep these parts for reassembly.

#### FIG. 9

6. Close the cover.

7. Replace 4 screws (A). Torque each to 24-35 inch pounds.

All written and visual data contained in this document reflects the latest product information available at the time of publication. Graco reserves the right to make changes at any time without notice.