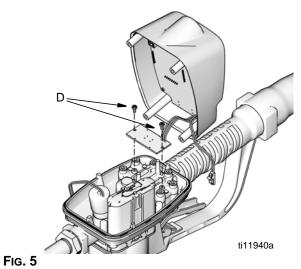

Unsnap battery lead (B) (FIG. 3).

4. Preset models only, unsnap solenoid lead (C) (FIG. 4).

FIG. 4

3.

5. Remove two screws (D) holding reed switch board to the cover plate (FIG. 5). Keep these parts for reassembly. Remove cover assembly.