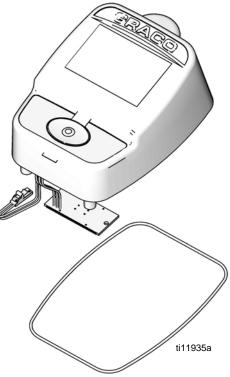

### Kit Includes:

| FN | Description                      | Qty |
|----|----------------------------------|-----|
| 1  | ASSEMBLY, electronics with cover | 1   |
| 2  | O-RING                           | 1   |