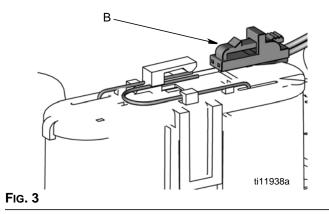

Unsnap battery lead (B) (FIG. 3).

4. Preset models only, unsnap solenoid lead (C) (FIG. 4).

FIG. 4

3.

5. Remove two screws (D) holding reed switch board to the cover plate (FIG. 5). Keep these parts for reassembly. Remove cover assembly.