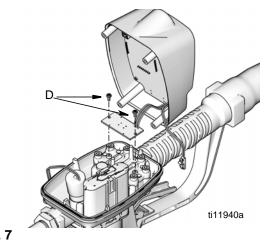

# Assembly

- 1. Install new o-ring (2) (FIG. 6).
- 2. Install new reed switch board in cover plate.
- Use 2 screws (D) to secure reed switch to meter housing (FIG. 7). Tighten screws until they bottom out on the housing.