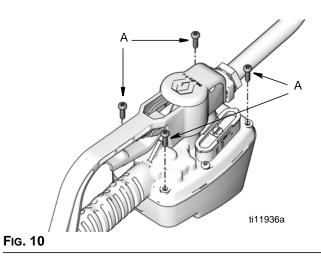

# Disassembly

Use a Torx (T20) wrench to remove 4 corner screws (A) 1. located on the bottom of the meter (FIG. 1). Keep these parts for reassembly.

#### FIG. 9

6. Close the cover.

7. Replace 4 screws (A). Torque each to 24-35 inch pounds.

All written and visual data contained in this document reflects the latest product information available at the time of publication. Graco reserves the right to make changes at any time without notice.