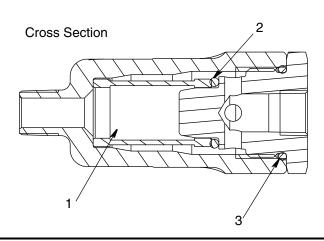

#### Filter Element and Seal Kit: 77X541

| Ref | Description     | Qty |
|-----|-----------------|-----|
| 1   | FILTER, element | 1   |
| 2   | PACKING, o-ring | 1   |
| 3   | PACKING, o-ring | 1   |

#### Fig. 1

- 4. Remove filter and o-rings (2 and 3) as shown in Cross Section of filter assembly on page 1.
- 5. Clean inside of filter body to remove contaminants.
- 6. Insert new filter (1) and new o-rings (2 and 3).
- 7. Replace nut (a) (Fig. 1). Torque to 40 ft. lb  $\pm$  10 ft. lb (54 N.m  $\pm$  13.5 N.m).
- 8. Reinstall filter assembly in installation location.