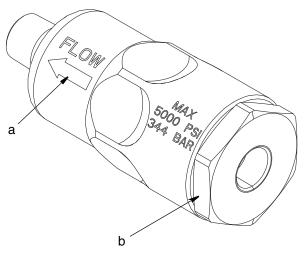

### Installation

Install filter with flow arrow (a) pointing in the direction the grease flows through the system as shown in Fig. 1.

- Relieve pressure. See your pump or lubrication system instruction manual.
- 2. Remove filter assembly from installation location.
- 3. Use a wrench to remove nut (b) (Fig. 1).

#### Fig. 1

- 4. Remove filter and o-rings (2 and 3) as shown in Cross Section of filter assembly on page 1.
- 5. Clean inside of filter body to remove contaminants.
- 6. Insert new filter (1) and new o-rings (2 and 3).
- 7. Replace nut (a) (Fig. 1). Torque to 40 ft. lb  $\pm$  10 ft. lb (54 N.m  $\pm$  13.5 N.m).
- 8. Reinstall filter assembly in installation location.