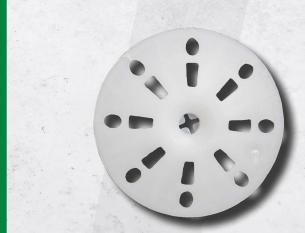

## **PRODUCT FEATURES**

- 1-3/4" diameter
- Keyholes for basecoat bonding.
- Flat bottom for flush mounting.
- Flexible perimeter reduces tearing of facer.
- Use with Grip-Deck<sup>®</sup> screws / fasteners to attach rigid insulation, commercial building wrap, EIFS (PM) systems, or fiberglass lath.
- Made in USA