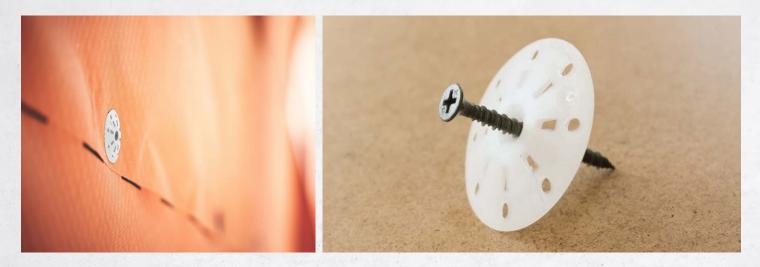

## CONTINUOUS INSULATION ATTACHMENT. BUILDING WRAP ATTACHMENT.

1-3/4" diameter, white washer with keyholes. Use with Grip-Deck<sup>®</sup> screws / fasteners to attach rigid insulation, commercial building wrap, EIFS (PM) systems, metal / fiberglass lath, or for stucco applications.

## **PRODUCT FEATURES**

- 1-3/4" diameter
- Keyholes for basecoat bonding.
- Flat bottom for flush mounting.
- Flexible perimeter reduces tearing of facer.
- Use with Grip-Deck<sup>®</sup> screws / fasteners to attach rigid insulation, commercial building wrap, EIFS (PM) systems, or fiberglass lath.
- Made in USA