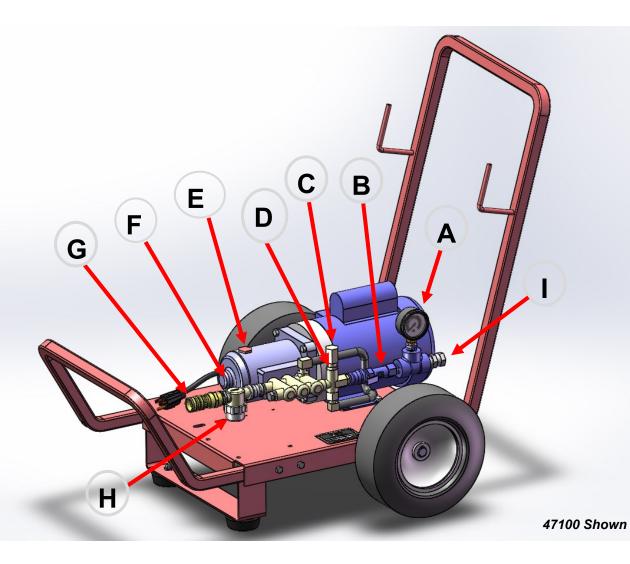

**Specifications** 

WHEELER

| 47100                                                                                                                                                                                                              |                                                                                                                                                                                                                                                                                                                                                                                                                                                                                                                                                                                                                                                                                                                                                                                                                                                                                                                                                                                                                                                                                                                                                                                                                                                                                                       |
|--------------------------------------------------------------------------------------------------------------------------------------------------------------------------------------------------------------------|-------------------------------------------------------------------------------------------------------------------------------------------------------------------------------------------------------------------------------------------------------------------------------------------------------------------------------------------------------------------------------------------------------------------------------------------------------------------------------------------------------------------------------------------------------------------------------------------------------------------------------------------------------------------------------------------------------------------------------------------------------------------------------------------------------------------------------------------------------------------------------------------------------------------------------------------------------------------------------------------------------------------------------------------------------------------------------------------------------------------------------------------------------------------------------------------------------------------------------------------------------------------------------------------------------|
| DIMENSIONS:                                                                                                                                                                                                        | 28" (70cm) L x 17" (42.5cm) W x 35" (87.5 cm) H                                                                                                                                                                                                                                                                                                                                                                                                                                                                                                                                                                                                                                                                                                                                                                                                                                                                                                                                                                                                                                                                                                                                                                                                                                                       |
| WEIGHT:                                                                                                                                                                                                            | 96 lbs. 44 kg                                                                                                                                                                                                                                                                                                                                                                                                                                                                                                                                                                                                                                                                                                                                                                                                                                                                                                                                                                                                                                                                                                                                                                                                                                                                                         |
| PUMP:                                                                                                                                                                                                              | Triplex Piston: Positive Displacement                                                                                                                                                                                                                                                                                                                                                                                                                                                                                                                                                                                                                                                                                                                                                                                                                                                                                                                                                                                                                                                                                                                                                                                                                                                                 |
|                                                                                                                                                                                                                    | Inlet and outlet ports: 3/8" NPT                                                                                                                                                                                                                                                                                                                                                                                                                                                                                                                                                                                                                                                                                                                                                                                                                                                                                                                                                                                                                                                                                                                                                                                                                                                                      |
|                                                                                                                                                                                                                    | Capacity: 2.2gpm, 7.6lpm                                                                                                                                                                                                                                                                                                                                                                                                                                                                                                                                                                                                                                                                                                                                                                                                                                                                                                                                                                                                                                                                                                                                                                                                                                                                              |
|                                                                                                                                                                                                                    | Pressure: 1000psi (68 bar) max                                                                                                                                                                                                                                                                                                                                                                                                                                                                                                                                                                                                                                                                                                                                                                                                                                                                                                                                                                                                                                                                                                                                                                                                                                                                        |
|                                                                                                                                                                                                                    | Operating Speed: 3450rpm<br>Operating Temp.: 160 degree F max                                                                                                                                                                                                                                                                                                                                                                                                                                                                                                                                                                                                                                                                                                                                                                                                                                                                                                                                                                                                                                                                                                                                                                                                                                         |
|                                                                                                                                                                                                                    | Lubrication: Continuous oil bath, 11.83oz Special Cat Pump Oil                                                                                                                                                                                                                                                                                                                                                                                                                                                                                                                                                                                                                                                                                                                                                                                                                                                                                                                                                                                                                                                                                                                                                                                                                                        |
|                                                                                                                                                                                                                    | Shaft Size: 5/8" diameter                                                                                                                                                                                                                                                                                                                                                                                                                                                                                                                                                                                                                                                                                                                                                                                                                                                                                                                                                                                                                                                                                                                                                                                                                                                                             |
| MOTOR:                                                                                                                                                                                                             | 11/2hp, 115/220V Electric 60hz                                                                                                                                                                                                                                                                                                                                                                                                                                                                                                                                                                                                                                                                                                                                                                                                                                                                                                                                                                                                                                                                                                                                                                                                                                                                        |
| CONTROL:                                                                                                                                                                                                           | Adjustable pressure relieve valve                                                                                                                                                                                                                                                                                                                                                                                                                                                                                                                                                                                                                                                                                                                                                                                                                                                                                                                                                                                                                                                                                                                                                                                                                                                                     |
| GAUGE:                                                                                                                                                                                                             | Glycerin filled, 0 – 2000psi (136 bar)                                                                                                                                                                                                                                                                                                                                                                                                                                                                                                                                                                                                                                                                                                                                                                                                                                                                                                                                                                                                                                                                                                                                                                                                                                                                |
| DISCHARGE HOSE:                                                                                                                                                                                                    | 1/2" x 10' (3m), rated 2000psi (136 bar) working pressure                                                                                                                                                                                                                                                                                                                                                                                                                                                                                                                                                                                                                                                                                                                                                                                                                                                                                                                                                                                                                                                                                                                                                                                                                                             |
| INLET HOSE:                                                                                                                                                                                                        | 3/4 " x 10' (3m) with strainer                                                                                                                                                                                                                                                                                                                                                                                                                                                                                                                                                                                                                                                                                                                                                                                                                                                                                                                                                                                                                                                                                                                                                                                                                                                                        |
| 47101                                                                                                                                                                                                              |                                                                                                                                                                                                                                                                                                                                                                                                                                                                                                                                                                                                                                                                                                                                                                                                                                                                                                                                                                                                                                                                                                                                                                                                                                                                                                       |
|                                                                                                                                                                                                                    |                                                                                                                                                                                                                                                                                                                                                                                                                                                                                                                                                                                                                                                                                                                                                                                                                                                                                                                                                                                                                                                                                                                                                                                                                                                                                                       |
| DIMENSIONS:                                                                                                                                                                                                        | 28" (70cm) L x 17" (42.5cm) W x 35" (87.5 cm) H<br>96 lbs. 44 kg                                                                                                                                                                                                                                                                                                                                                                                                                                                                                                                                                                                                                                                                                                                                                                                                                                                                                                                                                                                                                                                                                                                                                                                                                                      |
| WEIGHT:                                                                                                                                                                                                            |                                                                                                                                                                                                                                                                                                                                                                                                                                                                                                                                                                                                                                                                                                                                                                                                                                                                                                                                                                                                                                                                                                                                                                                                                                                                                                       |
| PUMP:                                                                                                                                                                                                              | Triplex Piston: Positive Displacement<br>Inlet and outlet ports: 3/8" NPT                                                                                                                                                                                                                                                                                                                                                                                                                                                                                                                                                                                                                                                                                                                                                                                                                                                                                                                                                                                                                                                                                                                                                                                                                             |
|                                                                                                                                                                                                                    | Capacity: 2.2gpm, 7.6lpm                                                                                                                                                                                                                                                                                                                                                                                                                                                                                                                                                                                                                                                                                                                                                                                                                                                                                                                                                                                                                                                                                                                                                                                                                                                                              |
|                                                                                                                                                                                                                    | Pressure: 1000psi (68 bar) max                                                                                                                                                                                                                                                                                                                                                                                                                                                                                                                                                                                                                                                                                                                                                                                                                                                                                                                                                                                                                                                                                                                                                                                                                                                                        |
|                                                                                                                                                                                                                    | Operating Speed: 3450rpm                                                                                                                                                                                                                                                                                                                                                                                                                                                                                                                                                                                                                                                                                                                                                                                                                                                                                                                                                                                                                                                                                                                                                                                                                                                                              |
|                                                                                                                                                                                                                    | Operating Temp.: 160 degree F max                                                                                                                                                                                                                                                                                                                                                                                                                                                                                                                                                                                                                                                                                                                                                                                                                                                                                                                                                                                                                                                                                                                                                                                                                                                                     |
|                                                                                                                                                                                                                    | Lubrication: Continuous oil bath, 11.83oz Special Cat Pump Oil<br>Shaft Size: 5/8" diameter                                                                                                                                                                                                                                                                                                                                                                                                                                                                                                                                                                                                                                                                                                                                                                                                                                                                                                                                                                                                                                                                                                                                                                                                           |
| MOTOR:                                                                                                                                                                                                             | 220V, 50hz                                                                                                                                                                                                                                                                                                                                                                                                                                                                                                                                                                                                                                                                                                                                                                                                                                                                                                                                                                                                                                                                                                                                                                                                                                                                                            |
| CONTROL:                                                                                                                                                                                                           | Adjustable pressure relieve valve                                                                                                                                                                                                                                                                                                                                                                                                                                                                                                                                                                                                                                                                                                                                                                                                                                                                                                                                                                                                                                                                                                                                                                                                                                                                     |
| GAUGE:                                                                                                                                                                                                             | Glycerin filled, 0 – 2000psi (136 bar)                                                                                                                                                                                                                                                                                                                                                                                                                                                                                                                                                                                                                                                                                                                                                                                                                                                                                                                                                                                                                                                                                                                                                                                                                                                                |
| DISCHARGE HOSE:                                                                                                                                                                                                    | $1/2'' \times 10'$ (3m), rated 2000psi (136 bar) working pressure                                                                                                                                                                                                                                                                                                                                                                                                                                                                                                                                                                                                                                                                                                                                                                                                                                                                                                                                                                                                                                                                                                                                                                                                                                     |
|                                                                                                                                                                                                                    |                                                                                                                                                                                                                                                                                                                                                                                                                                                                                                                                                                                                                                                                                                                                                                                                                                                                                                                                                                                                                                                                                                                                                                                                                                                                                                       |
| TNILET LICCE.                                                                                                                                                                                                      | $3/\ell'' \times 10' (2m)$ with strainer                                                                                                                                                                                                                                                                                                                                                                                                                                                                                                                                                                                                                                                                                                                                                                                                                                                                                                                                                                                                                                                                                                                                                                                                                                                              |
| INLET HOSE:                                                                                                                                                                                                        | 3/4" x 10' (3m) with strainer                                                                                                                                                                                                                                                                                                                                                                                                                                                                                                                                                                                                                                                                                                                                                                                                                                                                                                                                                                                                                                                                                                                                                                                                                                                                         |
| 47102                                                                                                                                                                                                              |                                                                                                                                                                                                                                                                                                                                                                                                                                                                                                                                                                                                                                                                                                                                                                                                                                                                                                                                                                                                                                                                                                                                                                                                                                                                                                       |
| 47102<br>DIMENSIONS:                                                                                                                                                                                               | 28" (70cm) L x 17" (42.5cm) W x 35" (87.5 cm) H                                                                                                                                                                                                                                                                                                                                                                                                                                                                                                                                                                                                                                                                                                                                                                                                                                                                                                                                                                                                                                                                                                                                                                                                                                                       |
| 47102<br>DIMENSIONS:<br>WEIGHT:                                                                                                                                                                                    | 28" (70cm) L x 17" (42.5cm) W x 35" (87.5 cm) H<br>96 lbs. 44 kg                                                                                                                                                                                                                                                                                                                                                                                                                                                                                                                                                                                                                                                                                                                                                                                                                                                                                                                                                                                                                                                                                                                                                                                                                                      |
| 47102<br>DIMENSIONS:                                                                                                                                                                                               | 28" (70cm) L x 17" (42.5cm) W x 35" (87.5 cm) H<br>96 lbs. 44 kg<br>Triplex Piston: Positive Displacement                                                                                                                                                                                                                                                                                                                                                                                                                                                                                                                                                                                                                                                                                                                                                                                                                                                                                                                                                                                                                                                                                                                                                                                             |
| 47102<br>DIMENSIONS:<br>WEIGHT:                                                                                                                                                                                    | 28" (70cm) L x 17" (42.5cm) W x 35" (87.5 cm) H<br>96 lbs. 44 kg<br>Triplex Piston: Positive Displacement<br>Inlet and outlet ports: 3/8" NPT                                                                                                                                                                                                                                                                                                                                                                                                                                                                                                                                                                                                                                                                                                                                                                                                                                                                                                                                                                                                                                                                                                                                                         |
| 47102<br>DIMENSIONS:<br>WEIGHT:                                                                                                                                                                                    | 28" (70cm) L x 17" (42.5cm) W x 35" (87.5 cm) H<br>96 lbs. 44 kg<br>Triplex Piston: Positive Displacement                                                                                                                                                                                                                                                                                                                                                                                                                                                                                                                                                                                                                                                                                                                                                                                                                                                                                                                                                                                                                                                                                                                                                                                             |
| 47102<br>DIMENSIONS:<br>WEIGHT:                                                                                                                                                                                    | 28" (70cm) L x 17" (42.5cm) W x 35" (87.5 cm) H<br>96 lbs. 44 kg<br>Triplex Piston: Positive Displacement<br>Inlet and outlet ports: 3/8" NPT<br>Capacity: 1.1gpm, 3.8lpm<br>Pressure: 0 – 2000psi (140 bar)<br>Operating Speed: 3450rpm                                                                                                                                                                                                                                                                                                                                                                                                                                                                                                                                                                                                                                                                                                                                                                                                                                                                                                                                                                                                                                                              |
| 47102<br>DIMENSIONS:<br>WEIGHT:                                                                                                                                                                                    | 28" (70cm) L x 17" (42.5cm) W x 35" (87.5 cm) H<br>96 lbs. 44 kg<br>Triplex Piston: Positive Displacement<br>Inlet and outlet ports: 3/8" NPT<br>Capacity: 1.1gpm, 3.8lpm<br>Pressure: 0 – 2000psi (140 bar)<br>Operating Speed: 3450rpm<br>Operating Temp.: 160 degree F max                                                                                                                                                                                                                                                                                                                                                                                                                                                                                                                                                                                                                                                                                                                                                                                                                                                                                                                                                                                                                         |
| 47102<br>DIMENSIONS:<br>WEIGHT:                                                                                                                                                                                    | 28" (70cm) L x 17" (42.5cm) W x 35" (87.5 cm) H<br>96 lbs. 44 kg<br>Triplex Piston: Positive Displacement<br>Inlet and outlet ports: 3/8" NPT<br>Capacity: 1.1gpm, 3.8lpm<br>Pressure: 0 – 2000psi (140 bar)<br>Operating Speed: 3450rpm<br>Operating Temp.: 160 degree F max<br>Lubrication: Continuous oil bath, 11.83oz Special Cat Pump Oil                                                                                                                                                                                                                                                                                                                                                                                                                                                                                                                                                                                                                                                                                                                                                                                                                                                                                                                                                       |
| 47102<br>DIMENSIONS:<br>WEIGHT:<br>PUMP:                                                                                                                                                                           | 28" (70cm) L x 17" (42.5cm) W x 35" (87.5 cm) H<br>96 lbs. 44 kg<br>Triplex Piston: Positive Displacement<br>Inlet and outlet ports: 3/8" NPT<br>Capacity: 1.1gpm, 3.8lpm<br>Pressure: 0 – 2000psi (140 bar)<br>Operating Speed: 3450rpm<br>Operating Temp.: 160 degree F max<br>Lubrication: Continuous oil bath, 11.83oz Special Cat Pump Oil<br>Shaft Size: 5/8" diameter                                                                                                                                                                                                                                                                                                                                                                                                                                                                                                                                                                                                                                                                                                                                                                                                                                                                                                                          |
| 47102<br>DIMENSIONS:<br>WEIGHT:<br>PUMP:<br>MOTOR:                                                                                                                                                                 | 28" (70cm) L x 17" (42.5cm) W x 35" (87.5 cm) H<br>96 lbs. 44 kg<br>Triplex Piston: Positive Displacement<br>Inlet and outlet ports: 3/8" NPT<br>Capacity: 1.1gpm, 3.8lpm<br>Pressure: 0 – 2000psi (140 bar)<br>Operating Speed: 3450rpm<br>Operating Temp.: 160 degree F max<br>Lubrication: Continuous oil bath, 11.83oz Special Cat Pump Oil<br>Shaft Size: 5/8" diameter<br>115/220V Electric 60hz                                                                                                                                                                                                                                                                                                                                                                                                                                                                                                                                                                                                                                                                                                                                                                                                                                                                                                |
| 47102<br>DIMENSIONS:<br>WEIGHT:<br>PUMP:<br>MOTOR:<br>CONTROL:                                                                                                                                                     | 28" (70cm) L x 17" (42.5cm) W x 35" (87.5 cm) H<br>96 lbs. 44 kg<br>Triplex Piston: Positive Displacement<br>Inlet and outlet ports: 3/8" NPT<br>Capacity: 1.1gpm, 3.8lpm<br>Pressure: 0 – 2000psi (140 bar)<br>Operating Speed: 3450rpm<br>Operating Temp.: 160 degree F max<br>Lubrication: Continuous oil bath, 11.83oz Special Cat Pump Oil<br>Shaft Size: 5/8" diameter<br>115/220V Electric 60hz<br>Adjustable pressure relief valve                                                                                                                                                                                                                                                                                                                                                                                                                                                                                                                                                                                                                                                                                                                                                                                                                                                            |
| 47102<br>DIMENSIONS:<br>WEIGHT:<br>PUMP:<br>MOTOR:<br>CONTROL:<br>GAUGE:                                                                                                                                           | 28" (70cm) L x 17" (42.5cm) W x 35" (87.5 cm) H<br>96 lbs. 44 kg<br>Triplex Piston: Positive Displacement<br>Inlet and outlet ports: 3/8" NPT<br>Capacity: 1.1gpm, 3.8lpm<br>Pressure: 0 – 2000psi (140 bar)<br>Operating Speed: 3450rpm<br>Operating Temp.: 160 degree F max<br>Lubrication: Continuous oil bath, 11.83oz Special Cat Pump Oil<br>Shaft Size: 5/8" diameter<br>115/220V Electric 60hz<br>Adjustable pressure relief valve<br>Glycerin filled, 0 – 3000psi                                                                                                                                                                                                                                                                                                                                                                                                                                                                                                                                                                                                                                                                                                                                                                                                                            |
| 47102<br>DIMENSIONS:<br>WEIGHT:<br>PUMP:<br>MOTOR:<br>CONTROL:<br>GAUGE:<br>DISCHARGE HOSE:                                                                                                                        | 28" (70cm) L x 17" (42.5cm) W x 35" (87.5 cm) H         96 lbs. 44 kg         Triplex Piston: Positive Displacement         Inlet and outlet ports: 3/8" NPT         Capacity: 1.1gpm, 3.8lpm         Pressure: 0 – 2000psi (140 bar)         Operating Speed: 3450rpm         Operating Temp.: 160 degree F max         Lubrication: Continuous oil bath, 11.83oz Special Cat Pump Oil         Shaft Size: 5/8" diameter         115/220V Electric 60hz         Adjustable pressure relief valve         Glycerin filled, 0 – 3000psi         ½" x 10' (3m), rated 2000psi (136 bar) working pressure                                                                                                                                                                                                                                                                                                                                                                                                                                                                                                                                                                                                                                                                                                |
| 47102<br>DIMENSIONS:<br>WEIGHT:<br>PUMP:<br>MOTOR:<br>CONTROL:<br>GAUGE:                                                                                                                                           | 28" (70cm) L x 17" (42.5cm) W x 35" (87.5 cm) H<br>96 lbs. 44 kg<br>Triplex Piston: Positive Displacement<br>Inlet and outlet ports: 3/8" NPT<br>Capacity: 1.1gpm, 3.8lpm<br>Pressure: 0 – 2000psi (140 bar)<br>Operating Speed: 3450rpm<br>Operating Temp.: 160 degree F max<br>Lubrication: Continuous oil bath, 11.83oz Special Cat Pump Oil<br>Shaft Size: 5/8" diameter<br>115/220V Electric 60hz<br>Adjustable pressure relief valve<br>Glycerin filled, 0 – 3000psi                                                                                                                                                                                                                                                                                                                                                                                                                                                                                                                                                                                                                                                                                                                                                                                                                            |
| 47102<br>DIMENSIONS:<br>WEIGHT:<br>PUMP:<br>MOTOR:<br>CONTROL:<br>GAUGE:<br>DISCHARGE HOSE:                                                                                                                        | 28" (70cm) L x 17" (42.5cm) W x 35" (87.5 cm) H         96 lbs. 44 kg         Triplex Piston: Positive Displacement         Inlet and outlet ports: 3/8" NPT         Capacity: 1.1gpm, 3.8lpm         Pressure: 0 – 2000psi (140 bar)         Operating Speed: 3450rpm         Operating Temp.: 160 degree F max         Lubrication: Continuous oil bath, 11.83oz Special Cat Pump Oil         Shaft Size: 5/8" diameter         115/220V Electric 60hz         Adjustable pressure relief valve         Glycerin filled, 0 – 3000psi         ½" x 10' (3m), rated 2000psi (136 bar) working pressure                                                                                                                                                                                                                                                                                                                                                                                                                                                                                                                                                                                                                                                                                                |
| 47102<br>DIMENSIONS:<br>WEIGHT:<br>PUMP:<br>MOTOR:<br>CONTROL:<br>GAUGE:<br>DISCHARGE HOSE:<br>INLET HOSE:                                                                                                         | 28" (70cm) L x 17" (42.5cm) W x 35" (87.5 cm) H         96 lbs. 44 kg         Triplex Piston: Positive Displacement         Inlet and outlet ports: 3/8" NPT         Capacity: 1.1gpm, 3.8lpm         Pressure: 0 – 2000psi (140 bar)         Operating Speed: 3450rpm         Operating Temp.: 160 degree F max         Lubrication: Continuous oil bath, 11.83oz Special Cat Pump Oil         Shaft Size: 5/8" diameter         115/220V Electric 60hz         Adjustable pressure relief valve         Glycerin filled, 0 – 3000psi         ½" x 10' (3m), rated 2000psi (136 bar) working pressure                                                                                                                                                                                                                                                                                                                                                                                                                                                                                                                                                                                                                                                                                                |
| 47102<br>DIMENSIONS:<br>WEIGHT:<br>PUMP:<br>MOTOR:<br>CONTROL:<br>GAUGE:<br>DISCHARGE HOSE:<br>INLET HOSE:<br>47103                                                                                                | 28" (70cm) L x 17" (42.5cm) W x 35" (87.5 cm) H<br>96 lbs. 44 kg<br>Triplex Piston: Positive Displacement<br>Inlet and outlet ports: 3/8" NPT<br>Capacity: 1.1gpm, 3.8lpm<br>Pressure: 0 – 2000psi (140 bar)<br>Operating Speed: 3450rpm<br>Operating Temp.: 160 degree F max<br>Lubrication: Continuous oil bath, 11.83oz Special Cat Pump Oil<br>Shaft Size: 5/8" diameter<br>115/220V Electric 60hz<br>Adjustable pressure relief valve<br>Glycerin filled, 0 – 3000psi<br>1/2" x 10' (3m), rated 2000psi (136 bar) working pressure<br>3/4" x 10' (3m) with strainer                                                                                                                                                                                                                                                                                                                                                                                                                                                                                                                                                                                                                                                                                                                              |
| 47102<br>DIMENSIONS:<br>WEIGHT:<br>PUMP:<br>MOTOR:<br>CONTROL:<br>GAUGE:<br>DISCHARGE HOSE:<br>INLET HOSE:<br>47103<br>DIMENSIONS:                                                                                 | 28" (70cm) L x 17" (42.5cm) W x 35" (87.5 cm) H<br>96 lbs. 44 kg<br>Triplex Piston: Positive Displacement<br>Inlet and outlet ports: 3/8" NPT<br>Capacity: 1.1gpm, 3.8lpm<br>Pressure: 0 – 2000psi (140 bar)<br>Operating Speed: 3450rpm<br>Operating Temp.: 160 degree F max<br>Lubrication: Continuous oil bath, 11.83oz Special Cat Pump Oil<br>Shaft Size: 5/8" diameter<br>115/220V Electric 60hz<br>Adjustable pressure relief valve<br>Glycerin filled, 0 – 3000psi<br>1/2" x 10' (3m), rated 2000psi (136 bar) working pressure<br>34" x 10' (3m) with strainer<br>28" (70cm) L x 17" (42.5cm) W x 35" (87.5 cm) H<br>96 lbs. 44 kg<br>Triplex Piston: Positive Displacement                                                                                                                                                                                                                                                                                                                                                                                                                                                                                                                                                                                                                  |
| 47102<br>DIMENSIONS:<br>WEIGHT:<br>PUMP:<br>MOTOR:<br>CONTROL:<br>GAUGE:<br>DISCHARGE HOSE:<br>INLET HOSE:<br>47103<br>DIMENSIONS:<br>WEIGHT:                                                                      | 28" (70cm) L x 17" (42.5cm) W x 35" (87.5 cm) H         96 lbs. 44 kg         Triplex Piston: Positive Displacement         Inlet and outlet ports: 3/8" NPT         Capacity: 1.1gpm, 3.8lpm         Pressure: 0 – 2000psi (140 bar)         Operating Speed: 3450rpm         Operating Temp.: 160 degree F max         Lubrication: Continuous oil bath, 11.83oz Special Cat Pump Oil         Shaft Size: 5/8" diameter         115/220V Electric 60hz         Adjustable pressure relief valve         Glycerin filled, 0 – 3000psi         ½" x 10' (3m), rated 2000psi (136 bar) working pressure         ¾" x 10' (3m) with strainer         28" (70cm) L x 17" (42.5cm) W x 35" (87.5 cm) H         96 lbs. 44 kg         Triplex Piston: Positive Displacement         Inlet and outlet ports: 3/8" NPT                                                                                                                                                                                                                                                                                                                                                                                                                                                                                       |
| 47102<br>DIMENSIONS:<br>WEIGHT:<br>PUMP:<br>MOTOR:<br>CONTROL:<br>GAUGE:<br>DISCHARGE HOSE:<br>INLET HOSE:<br>47103<br>DIMENSIONS:<br>WEIGHT:                                                                      | 28" (70cm) L x 17" (42.5cm) W x 35" (87.5 cm) H<br>96 lbs. 44 kg<br>Triplex Piston: Positive Displacement<br>Inlet and outlet ports: 3/8" NPT<br>Capacity: 1.1gpm, 3.8lpm<br>Pressure: 0 – 2000psi (140 bar)<br>Operating Speed: 3450rpm<br>Operating Temp.: 160 degree F max<br>Lubrication: Continuous oil bath, 11.83oz Special Cat Pump Oil<br>Shaft Size: 5/8" diameter<br>115/220V Electric 60hz<br>Adjustable pressure relief valve<br>Glycerin filled, 0 – 3000psi<br>½" x 10' (3m), rated 2000psi (136 bar) working pressure<br>34" x 10' (3m) with strainer<br>28" (70cm) L x 17" (42.5cm) W x 35" (87.5 cm) H<br>96 lbs. 44 kg<br>Triplex Piston: Positive Displacement<br>Inlet and outlet ports: 3/8" NPT<br>Capacity: 1.1gm, 5lpm                                                                                                                                                                                                                                                                                                                                                                                                                                                                                                                                                       |
| 47102<br>DIMENSIONS:<br>WEIGHT:<br>PUMP:<br>MOTOR:<br>CONTROL:<br>GAUGE:<br>DISCHARGE HOSE:<br>INLET HOSE:<br>47103<br>DIMENSIONS:<br>WEIGHT:                                                                      | 28" (70cm) L x 17" (42.5cm) W x 35" (87.5 cm) H<br>96 lbs. 44 kg<br>Triplex Piston: Positive Displacement<br>Inlet and outlet ports: 3/8" NPT<br>Capacity: 1.1gpm, 3.8lpm<br>Pressure: 0 – 2000psi (140 bar)<br>Operating Speed: 3450rpm<br>Operating Temp.: 160 degree F max<br>Lubrication: Continuous oil bath, 11.83oz Special Cat Pump Oil<br>Shaft Size: 5/8" diameter<br>115/220V Electric 60hz<br>Adjustable pressure relief valve<br>Glycerin filled, 0 – 3000psi<br>½" x 10' (3m), rated 2000psi (136 bar) working pressure<br>34" x 10' (3m) with strainer<br>28" (70cm) L x 17" (42.5cm) W x 35" (87.5 cm) H<br>96 lbs. 44 kg<br>Triplex Piston: Positive Displacement<br>Inlet and outlet ports: 3/8" NPT<br>Capacity: 1.1gm, 5lpm<br>Pressure: 2000psi (138 bar) max                                                                                                                                                                                                                                                                                                                                                                                                                                                                                                                    |
| 47102<br>DIMENSIONS:<br>WEIGHT:<br>PUMP:<br>MOTOR:<br>CONTROL:<br>GAUGE:<br>DISCHARGE HOSE:<br>INLET HOSE:<br>47103<br>DIMENSIONS:<br>WEIGHT:                                                                      | 28" (70cm) L x 17" (42.5cm) W x 35" (87.5 cm) H         96 lbs. 44 kg         Triplex Piston: Positive Displacement         Inlet and outlet ports: 3/8" NPT         Capacity: 1.1gpm, 3.8lpm         Pressure: 0 – 2000psi (140 bar)         Operating Speed: 3450rpm         Operating Temp.: 160 degree F max         Lubrication: Continuous oil bath, 11.83oz Special Cat Pump Oil         Shaft Size: 5/8" diameter         115/220V Electric 60hz         Adjustable pressure relief valve         Glycerin filled, 0 – 3000psi         ½" x 10' (3m), rated 2000psi (136 bar) working pressure         ¾" x 10' (3m) with strainer         28" (70cm) L x 17" (42.5cm) W x 35" (87.5 cm) H         96 lbs. 44 kg         Triplex Piston: Positive Displacement         Inlet and outlet ports: 3/8" NPT         Capacity: 1.1gm, 5lpm         Pressure: 2000psi (138 bar) max         Operating Speed: 3450rpm                                                                                                                                                                                                                                                                                                                                                                                |
| 47102<br>DIMENSIONS:<br>WEIGHT:<br>PUMP:<br>MOTOR:<br>CONTROL:<br>GAUGE:<br>DISCHARGE HOSE:<br>INLET HOSE:<br>47103<br>DIMENSIONS:<br>WEIGHT:                                                                      | 28" (70cm) L x 17" (42.5cm) W x 35" (87.5 cm) H<br>96 lbs. 44 kg<br>Triplex Piston: Positive Displacement<br>Inlet and outlet ports: 3/8" NPT<br>Capacity: 1.1gpm, 3.8lpm<br>Pressure: 0 – 2000psi (140 bar)<br>Operating Speed: 3450rpm<br>Operating Temp.: 160 degree F max<br>Lubrication: Continuous oil bath, 11.83oz Special Cat Pump Oil<br>Shaft Size: 5/8" diameter<br>115/220V Electric 60hz<br>Adjustable pressure relief valve<br>Glycerin filled, 0 – 3000psi<br>½" x 10' (3m), rated 2000psi (136 bar) working pressure<br>34" x 10' (3m) with strainer<br>28" (70cm) L x 17" (42.5cm) W x 35" (87.5 cm) H<br>96 lbs. 44 kg<br>Triplex Piston: Positive Displacement<br>Inlet and outlet ports: 3/8" NPT<br>Capacity: 1.1gm, 5lpm<br>Pressure: 2000psi (138 bar) max                                                                                                                                                                                                                                                                                                                                                                                                                                                                                                                    |
| 47102<br>DIMENSIONS:<br>WEIGHT:<br>PUMP:<br>MOTOR:<br>CONTROL:<br>GAUGE:<br>DISCHARGE HOSE:<br>INLET HOSE:<br>47103<br>DIMENSIONS:<br>WEIGHT:                                                                      | 28" (70cm) L x 17" (42.5cm) W x 35" (87.5 cm) H         96 lbs. 44 kg         Triplex Piston: Positive Displacement         Inlet and outlet ports: 3/8" NPT         Capacity: 1.1gpm, 3.8lpm         Pressure: 0 – 2000psi (140 bar)         Operating Speed: 3450rpm         Operating Temp.: 160 degree F max         Lubrication: Continuous oil bath, 11.83oz Special Cat Pump Oil         Shaft Size: 5/8" diameter         115/220V Electric 60hz         Adjustable pressure relief valve         Glycerin filled, 0 – 3000psi         ½" x 10' (3m), rated 2000psi (136 bar) working pressure         34" x 10' (3m) with strainer         28" (70cm) L x 17" (42.5cm) W x 35" (87.5 cm) H         96 lbs. 44 kg         Triplex Piston: Positive Displacement         Inlet and outlet ports: 3/8" NPT         Capacity: 1.1gm, 5lpm         Pressure: 2000psi (138 bar) max         Operating Speed: 3450rpm         Operating Speed: 3450rpm         Operating Temp.: 160 degree F max         Lubrication: Continuous oil bath, 11.83oz Special Cat Pump Oil         Shaft Size: 5/8" diameter                                                                                                                                                                                           |
| 47102<br>DIMENSIONS:<br>WEIGHT:<br>PUMP:<br>MOTOR:<br>CONTROL:<br>GAUGE:<br>DISCHARGE HOSE:<br>INLET HOSE:<br>47103<br>DIMENSIONS:<br>WEIGHT:                                                                      | 28" (70cm) L x 17" (42.5cm) W x 35" (87.5 cm) H         96 lbs. 44 kg         Triplex Piston: Positive Displacement         Inlet and outlet ports: 3/8" NPT         Capacity: 1.1gpm, 3.8lpm         Pressure: 0 – 2000psi (140 bar)         Operating Speed: 3450rpm         Operating Temp.: 160 degree F max         Lubrication: Continuous oil bath, 11.83oz Special Cat Pump Oil         Shaft Size: 5/8" diameter         115/220V Electric 60hz         Adjustable pressure relief valve         Glycerin filled, 0 – 3000psi         ½" x 10' (3m), rated 2000psi (136 bar) working pressure         34" x 10' (3m) with strainer         28" (70cm) L x 17" (42.5cm) W x 35" (87.5 cm) H         96 lbs. 44 kg         Triplex Piston: Positive Displacement         Inlet and outlet ports: 3/8" NPT         Capacity: 1.1gm, 5lpm         Pressure: 2000psi (138 bar) max         Operating Speed: 3450rpm         Operating Temp.: 160 degree F max         Lubrication: Continuous oil bath, 11.83oz Special Cat Pump Oil                                                                                                                                                                                                                                                              |
| 47102<br>DIMENSIONS:<br>WEIGHT:<br>PUMP:<br>MOTOR:<br>CONTROL:<br>GAUGE:<br>DISCHARGE HOSE:<br>INLET HOSE:<br>47103<br>DIMENSIONS:<br>WEIGHT:<br>PUMP:<br>MOTOR:<br>CONTROL:                                       | 28" (70cm) L x 17" (42.5cm) W x 35" (87.5 cm) H         96 lbs. 44 kg         Triplex Piston: Positive Displacement         Inlet and outlet ports: 3/8" NPT         Capacity: 1.1gpm, 3.8lpm         Pressure: 0 - 2000psi (140 bar)         Operating Speed: 3450rpm         Operating Temp.: 160 degree F max         Lubrication: Continuous oil bath, 11.83oz Special Cat Pump Oil         Shaft Size: 5/8" diameter         115/220V Electric 60hz         Adjustable pressure relief valve         Glycerin filled, 0 - 3000psi         '/2" x 10' (3m), rated 2000psi (136 bar) working pressure         '/4" x 10' (3m) with strainer         28" (70cm) L x 17" (42.5cm) W x 35" (87.5 cm) H         96 lbs. 44 kg         Triplex Piston: Positive Displacement         Inlet and outlet ports: 3/8" NPT         Capacity: 1.1gm, 5lpm         Pressure: 2000psi (138 bar) max         Operating Speed: 3450rpm         Operating Temp.: 160 degree F max         Lubrication: Continuous oil bath, 11.83oz Special Cat Pump Oil         Shaft Size: 5/8" diameter                                                                                                                                                                                                                         |
| 47102         DIMENSIONS:         WEIGHT:         PUMP:         MOTOR:         CONTROL:         GAUGE:         DISCHARGE HOSE:         INLET HOSE:         47103         DIMENSIONS:         WEIGHT:         PUMP: | 28" (70cm) L x 17" (42.5cm) W x 35" (87.5 cm) H         96 lbs.       44 kg         Triplex Piston: Positive Displacement         Inlet and outlet ports:       3/8" NPT         Capacity:       1.1gpm, 3.8lpm         Pressure:       0 – 2000psi (140 bar)         Operating Speed:       3450rpm         Operating Temp.:       160 degree F max         Lubrication:       Continuous oil bath, 11.83oz Special Cat Pump Oil         Shaft Size:       5/8" diameter         115/220V Electric 60hz       Adjustable pressure relief valve         Glycerin filled, 0 – 3000psi       '/' x 10' (3m), rated 2000psi (136 bar) working pressure         '/e" x 10' (3m), rated 2000psi (136 bar) working pressure       '/'         '/e" x 10' (3m) with strainer       28" (70cm) L x 17" (42.5cm) W x 35" (87.5 cm) H         96 lbs. 44 kg       Triplex Piston: Positive Displacement         Inlet and outlet ports:       3/8" NPT         Capacity:       1.1gm, 5lpm         Pressure:       200psi (138 bar) max         Operating Speed:       3450rpm         Operating Temp.:       160 degree F max         Lubrication:       Continuous oil bath, 11.83oz Special Cat Pump Oil         Shaft Size:       5/8" diameter         220V, 50hz       Adjustable pressure reliev valve   |
| 47102         DIMENSIONS:         WEIGHT:         PUMP:         MOTOR:         CONTROL:         GAUGE:         DISCHARGE HOSE:         INLET HOSE:         47103         DIMENSIONS:         WEIGHT:         PUMP: | 28" (70cm) L x 17" (42.5cm) W x 35" (87.5 cm) H         96 lbs.       44 kg         Triplex Piston: Positive Displacement         Inlet and outlet ports:       3/8" NPT         Capacity:       1.1gpm, 3.8lpm         Pressure:       0 – 2000psi (140 bar)         Operating Speed:       3450rpm         Operating Temp.:       160 degree F max         Lubrication:       Continuous oil bath, 11.83oz Special Cat Pump Oil         Shaft Size:       5/8" diameter         115/220V Electric 60hz       Adjustable pressure relief valve         Glycerin filled, 0 – 3000psi       1/2" x 10' (3m), rated 2000psi (136 bar) working pressure         3/4" x 10' (3m) with strainer       28" (70cm) L x 17" (42.5cm) W x 35" (87.5 cm) H         96 lbs. 44 kg       7riplex Piston: Positive Displacement         Inlet and outlet ports:       3/8" NPT         Capacity:       1.1gm, 5lpm         Pressure:       2000psi (138 bar) max         Operating Temp.:       160 degree F max         Lubrication:       Continuous oil bath, 11.83oz Special Cat Pump Oil         Shaft Size:       5/8" diameter         220V, 50hz       Adjustable pressure relieve valve         Glycerin filled, 0 – 2000psi (136 bar)       Wrking pressure         220V, 50hz       Adjustable pressure |
| 47102<br>DIMENSIONS:<br>WEIGHT:<br>PUMP:<br>MOTOR:<br>CONTROL:<br>GAUGE:<br>DISCHARGE HOSE:<br>INLET HOSE:<br>47103<br>DIMENSIONS:<br>WEIGHT:<br>PUMP:<br>MOTOR:<br>CONTROL:<br>GAUGE:                             | 28" (70cm) L x 17" (42.5cm) W x 35" (87.5 cm) H         96 lbs.       44 kg         Triplex Piston: Positive Displacement         Inlet and outlet ports:       3/8" NPT         Capacity:       1.1gpm, 3.8lpm         Pressure:       0 – 2000psi (140 bar)         Operating Speed:       3450rpm         Operating Temp.:       160 degree F max         Lubrication:       Continuous oil bath, 11.83oz Special Cat Pump Oil         Shaft Size:       5/8" diameter         115/220V Electric 60hz       Adjustable pressure relief valve         Glycerin filled, 0 – 3000psi       '/' x 10' (3m), rated 2000psi (136 bar) working pressure         '/e" x 10' (3m), rated 2000psi (136 bar) working pressure       '/'         '/e" x 10' (3m) with strainer       28" (70cm) L x 17" (42.5cm) W x 35" (87.5 cm) H         96 lbs. 44 kg       Triplex Piston: Positive Displacement         Inlet and outlet ports:       3/8" NPT         Capacity:       1.1gm, 5lpm         Pressure:       200psi (138 bar) max         Operating Speed:       3450rpm         Operating Temp.:       160 degree F max         Lubrication:       Continuous oil bath, 11.83oz Special Cat Pump Oil         Shaft Size:       5/8" diameter         220V, 50hz       Adjustable pressure reliev valve   |