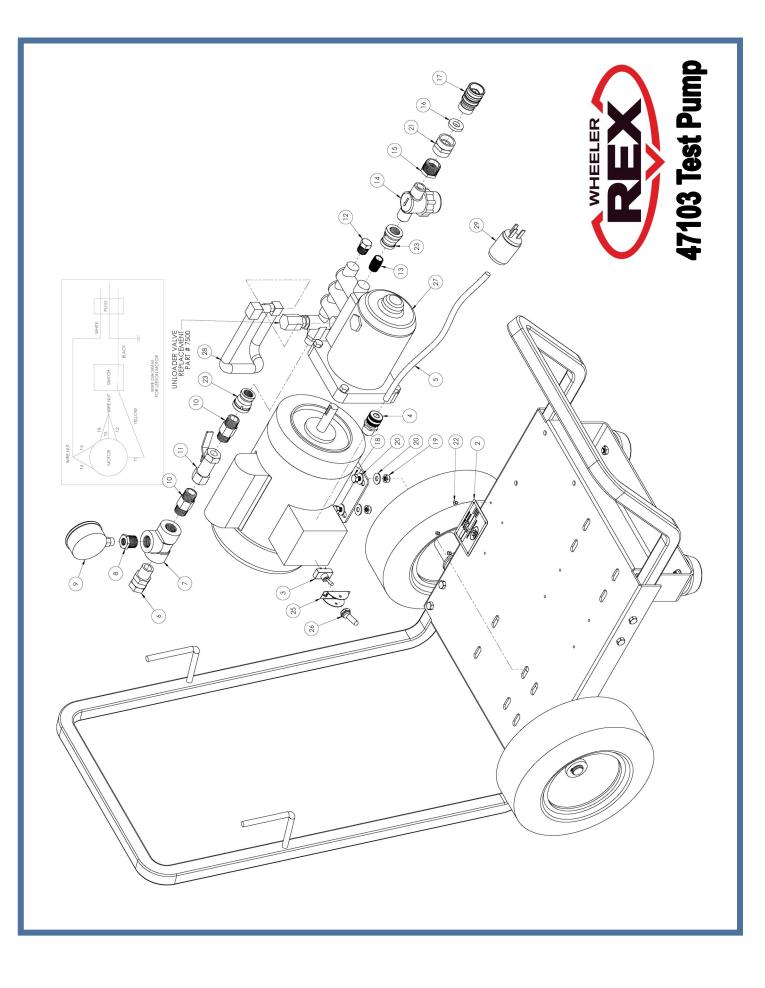

**Specifications** 

WHEELER

| 47100                                                                                                                                                                                                              |                                                                                                                                                                                                                                                                                                                                                                                                                                                                                                                                                                                                                                                                                                                                                                                                                                                                                                                                                                                                                                                                                                                                                                                                                                                                                                       |
|--------------------------------------------------------------------------------------------------------------------------------------------------------------------------------------------------------------------|-------------------------------------------------------------------------------------------------------------------------------------------------------------------------------------------------------------------------------------------------------------------------------------------------------------------------------------------------------------------------------------------------------------------------------------------------------------------------------------------------------------------------------------------------------------------------------------------------------------------------------------------------------------------------------------------------------------------------------------------------------------------------------------------------------------------------------------------------------------------------------------------------------------------------------------------------------------------------------------------------------------------------------------------------------------------------------------------------------------------------------------------------------------------------------------------------------------------------------------------------------------------------------------------------------|
| DIMENSIONS:                                                                                                                                                                                                        | 28" (70cm) L x 17" (42.5cm) W x 35" (87.5 cm) H                                                                                                                                                                                                                                                                                                                                                                                                                                                                                                                                                                                                                                                                                                                                                                                                                                                                                                                                                                                                                                                                                                                                                                                                                                                       |
| WEIGHT:                                                                                                                                                                                                            | 96 lbs. 44 kg                                                                                                                                                                                                                                                                                                                                                                                                                                                                                                                                                                                                                                                                                                                                                                                                                                                                                                                                                                                                                                                                                                                                                                                                                                                                                         |
| PUMP:                                                                                                                                                                                                              | Triplex Piston: Positive Displacement                                                                                                                                                                                                                                                                                                                                                                                                                                                                                                                                                                                                                                                                                                                                                                                                                                                                                                                                                                                                                                                                                                                                                                                                                                                                 |
|                                                                                                                                                                                                                    | Inlet and outlet ports: 3/8" NPT                                                                                                                                                                                                                                                                                                                                                                                                                                                                                                                                                                                                                                                                                                                                                                                                                                                                                                                                                                                                                                                                                                                                                                                                                                                                      |
|                                                                                                                                                                                                                    | Capacity: 2.2gpm, 7.6lpm                                                                                                                                                                                                                                                                                                                                                                                                                                                                                                                                                                                                                                                                                                                                                                                                                                                                                                                                                                                                                                                                                                                                                                                                                                                                              |
|                                                                                                                                                                                                                    | Pressure: 1000psi (68 bar) max                                                                                                                                                                                                                                                                                                                                                                                                                                                                                                                                                                                                                                                                                                                                                                                                                                                                                                                                                                                                                                                                                                                                                                                                                                                                        |
|                                                                                                                                                                                                                    | Operating Speed: 3450rpm<br>Operating Temp.: 160 degree F max                                                                                                                                                                                                                                                                                                                                                                                                                                                                                                                                                                                                                                                                                                                                                                                                                                                                                                                                                                                                                                                                                                                                                                                                                                         |
|                                                                                                                                                                                                                    | Lubrication: Continuous oil bath, 11.83oz Special Cat Pump Oil                                                                                                                                                                                                                                                                                                                                                                                                                                                                                                                                                                                                                                                                                                                                                                                                                                                                                                                                                                                                                                                                                                                                                                                                                                        |
|                                                                                                                                                                                                                    | Shaft Size: 5/8" diameter                                                                                                                                                                                                                                                                                                                                                                                                                                                                                                                                                                                                                                                                                                                                                                                                                                                                                                                                                                                                                                                                                                                                                                                                                                                                             |
| MOTOR:                                                                                                                                                                                                             | 11/2hp, 115/220V Electric 60hz                                                                                                                                                                                                                                                                                                                                                                                                                                                                                                                                                                                                                                                                                                                                                                                                                                                                                                                                                                                                                                                                                                                                                                                                                                                                        |
| CONTROL:                                                                                                                                                                                                           | Adjustable pressure relieve valve                                                                                                                                                                                                                                                                                                                                                                                                                                                                                                                                                                                                                                                                                                                                                                                                                                                                                                                                                                                                                                                                                                                                                                                                                                                                     |
| GAUGE:                                                                                                                                                                                                             | Glycerin filled, 0 – 2000psi (136 bar)                                                                                                                                                                                                                                                                                                                                                                                                                                                                                                                                                                                                                                                                                                                                                                                                                                                                                                                                                                                                                                                                                                                                                                                                                                                                |
| DISCHARGE HOSE:                                                                                                                                                                                                    | 1/2" x 10' (3m), rated 2000psi (136 bar) working pressure                                                                                                                                                                                                                                                                                                                                                                                                                                                                                                                                                                                                                                                                                                                                                                                                                                                                                                                                                                                                                                                                                                                                                                                                                                             |
| INLET HOSE:                                                                                                                                                                                                        | 3/4 " x 10' (3m) with strainer                                                                                                                                                                                                                                                                                                                                                                                                                                                                                                                                                                                                                                                                                                                                                                                                                                                                                                                                                                                                                                                                                                                                                                                                                                                                        |
| 47101                                                                                                                                                                                                              |                                                                                                                                                                                                                                                                                                                                                                                                                                                                                                                                                                                                                                                                                                                                                                                                                                                                                                                                                                                                                                                                                                                                                                                                                                                                                                       |
|                                                                                                                                                                                                                    |                                                                                                                                                                                                                                                                                                                                                                                                                                                                                                                                                                                                                                                                                                                                                                                                                                                                                                                                                                                                                                                                                                                                                                                                                                                                                                       |
| DIMENSIONS:                                                                                                                                                                                                        | 28" (70cm) L x 17" (42.5cm) W x 35" (87.5 cm) H<br>96 lbs. 44 kg                                                                                                                                                                                                                                                                                                                                                                                                                                                                                                                                                                                                                                                                                                                                                                                                                                                                                                                                                                                                                                                                                                                                                                                                                                      |
| WEIGHT:                                                                                                                                                                                                            |                                                                                                                                                                                                                                                                                                                                                                                                                                                                                                                                                                                                                                                                                                                                                                                                                                                                                                                                                                                                                                                                                                                                                                                                                                                                                                       |
| PUMP:                                                                                                                                                                                                              | Triplex Piston: Positive Displacement<br>Inlet and outlet ports: 3/8" NPT                                                                                                                                                                                                                                                                                                                                                                                                                                                                                                                                                                                                                                                                                                                                                                                                                                                                                                                                                                                                                                                                                                                                                                                                                             |
|                                                                                                                                                                                                                    | Capacity: 2.2gpm, 7.6lpm                                                                                                                                                                                                                                                                                                                                                                                                                                                                                                                                                                                                                                                                                                                                                                                                                                                                                                                                                                                                                                                                                                                                                                                                                                                                              |
|                                                                                                                                                                                                                    | Pressure: 1000psi (68 bar) max                                                                                                                                                                                                                                                                                                                                                                                                                                                                                                                                                                                                                                                                                                                                                                                                                                                                                                                                                                                                                                                                                                                                                                                                                                                                        |
|                                                                                                                                                                                                                    | Operating Speed: 3450rpm                                                                                                                                                                                                                                                                                                                                                                                                                                                                                                                                                                                                                                                                                                                                                                                                                                                                                                                                                                                                                                                                                                                                                                                                                                                                              |
|                                                                                                                                                                                                                    | Operating Temp.: 160 degree F max                                                                                                                                                                                                                                                                                                                                                                                                                                                                                                                                                                                                                                                                                                                                                                                                                                                                                                                                                                                                                                                                                                                                                                                                                                                                     |
|                                                                                                                                                                                                                    | Lubrication: Continuous oil bath, 11.83oz Special Cat Pump Oil<br>Shaft Size: 5/8" diameter                                                                                                                                                                                                                                                                                                                                                                                                                                                                                                                                                                                                                                                                                                                                                                                                                                                                                                                                                                                                                                                                                                                                                                                                           |
| MOTOR:                                                                                                                                                                                                             | 220V, 50hz                                                                                                                                                                                                                                                                                                                                                                                                                                                                                                                                                                                                                                                                                                                                                                                                                                                                                                                                                                                                                                                                                                                                                                                                                                                                                            |
| CONTROL:                                                                                                                                                                                                           | Adjustable pressure relieve valve                                                                                                                                                                                                                                                                                                                                                                                                                                                                                                                                                                                                                                                                                                                                                                                                                                                                                                                                                                                                                                                                                                                                                                                                                                                                     |
| GAUGE:                                                                                                                                                                                                             | Glycerin filled, 0 – 2000psi (136 bar)                                                                                                                                                                                                                                                                                                                                                                                                                                                                                                                                                                                                                                                                                                                                                                                                                                                                                                                                                                                                                                                                                                                                                                                                                                                                |
| DISCHARGE HOSE:                                                                                                                                                                                                    | $1/2'' \times 10'$ (3m), rated 2000psi (136 bar) working pressure                                                                                                                                                                                                                                                                                                                                                                                                                                                                                                                                                                                                                                                                                                                                                                                                                                                                                                                                                                                                                                                                                                                                                                                                                                     |
|                                                                                                                                                                                                                    |                                                                                                                                                                                                                                                                                                                                                                                                                                                                                                                                                                                                                                                                                                                                                                                                                                                                                                                                                                                                                                                                                                                                                                                                                                                                                                       |
| TNILET LICCE.                                                                                                                                                                                                      | $3/\ell'' \times 10' (2m)$ with strainer                                                                                                                                                                                                                                                                                                                                                                                                                                                                                                                                                                                                                                                                                                                                                                                                                                                                                                                                                                                                                                                                                                                                                                                                                                                              |
| INLET HOSE:                                                                                                                                                                                                        | 3/4" x 10' (3m) with strainer                                                                                                                                                                                                                                                                                                                                                                                                                                                                                                                                                                                                                                                                                                                                                                                                                                                                                                                                                                                                                                                                                                                                                                                                                                                                         |
| 47102                                                                                                                                                                                                              |                                                                                                                                                                                                                                                                                                                                                                                                                                                                                                                                                                                                                                                                                                                                                                                                                                                                                                                                                                                                                                                                                                                                                                                                                                                                                                       |
| 47102<br>DIMENSIONS:                                                                                                                                                                                               | 28" (70cm) L x 17" (42.5cm) W x 35" (87.5 cm) H                                                                                                                                                                                                                                                                                                                                                                                                                                                                                                                                                                                                                                                                                                                                                                                                                                                                                                                                                                                                                                                                                                                                                                                                                                                       |
| 47102<br>DIMENSIONS:<br>WEIGHT:                                                                                                                                                                                    | 28" (70cm) L x 17" (42.5cm) W x 35" (87.5 cm) H<br>96 lbs. 44 kg                                                                                                                                                                                                                                                                                                                                                                                                                                                                                                                                                                                                                                                                                                                                                                                                                                                                                                                                                                                                                                                                                                                                                                                                                                      |
| 47102<br>DIMENSIONS:                                                                                                                                                                                               | 28" (70cm) L x 17" (42.5cm) W x 35" (87.5 cm) H<br>96 lbs. 44 kg<br>Triplex Piston: Positive Displacement                                                                                                                                                                                                                                                                                                                                                                                                                                                                                                                                                                                                                                                                                                                                                                                                                                                                                                                                                                                                                                                                                                                                                                                             |
| 47102<br>DIMENSIONS:<br>WEIGHT:                                                                                                                                                                                    | 28" (70cm) L x 17" (42.5cm) W x 35" (87.5 cm) H<br>96 lbs. 44 kg<br>Triplex Piston: Positive Displacement<br>Inlet and outlet ports: 3/8" NPT                                                                                                                                                                                                                                                                                                                                                                                                                                                                                                                                                                                                                                                                                                                                                                                                                                                                                                                                                                                                                                                                                                                                                         |
| 47102<br>DIMENSIONS:<br>WEIGHT:                                                                                                                                                                                    | 28" (70cm) L x 17" (42.5cm) W x 35" (87.5 cm) H<br>96 lbs. 44 kg<br>Triplex Piston: Positive Displacement                                                                                                                                                                                                                                                                                                                                                                                                                                                                                                                                                                                                                                                                                                                                                                                                                                                                                                                                                                                                                                                                                                                                                                                             |
| 47102<br>DIMENSIONS:<br>WEIGHT:                                                                                                                                                                                    | 28" (70cm) L x 17" (42.5cm) W x 35" (87.5 cm) H<br>96 lbs. 44 kg<br>Triplex Piston: Positive Displacement<br>Inlet and outlet ports: 3/8" NPT<br>Capacity: 1.1gpm, 3.8lpm<br>Pressure: 0 – 2000psi (140 bar)<br>Operating Speed: 3450rpm                                                                                                                                                                                                                                                                                                                                                                                                                                                                                                                                                                                                                                                                                                                                                                                                                                                                                                                                                                                                                                                              |
| 47102<br>DIMENSIONS:<br>WEIGHT:                                                                                                                                                                                    | 28" (70cm) L x 17" (42.5cm) W x 35" (87.5 cm) H<br>96 lbs. 44 kg<br>Triplex Piston: Positive Displacement<br>Inlet and outlet ports: 3/8" NPT<br>Capacity: 1.1gpm, 3.8lpm<br>Pressure: 0 – 2000psi (140 bar)<br>Operating Speed: 3450rpm<br>Operating Temp.: 160 degree F max                                                                                                                                                                                                                                                                                                                                                                                                                                                                                                                                                                                                                                                                                                                                                                                                                                                                                                                                                                                                                         |
| 47102<br>DIMENSIONS:<br>WEIGHT:                                                                                                                                                                                    | 28" (70cm) L x 17" (42.5cm) W x 35" (87.5 cm) H<br>96 lbs. 44 kg<br>Triplex Piston: Positive Displacement<br>Inlet and outlet ports: 3/8" NPT<br>Capacity: 1.1gpm, 3.8lpm<br>Pressure: 0 – 2000psi (140 bar)<br>Operating Speed: 3450rpm<br>Operating Temp.: 160 degree F max<br>Lubrication: Continuous oil bath, 11.83oz Special Cat Pump Oil                                                                                                                                                                                                                                                                                                                                                                                                                                                                                                                                                                                                                                                                                                                                                                                                                                                                                                                                                       |
| 47102<br>DIMENSIONS:<br>WEIGHT:<br>PUMP:                                                                                                                                                                           | 28" (70cm) L x 17" (42.5cm) W x 35" (87.5 cm) H<br>96 lbs. 44 kg<br>Triplex Piston: Positive Displacement<br>Inlet and outlet ports: 3/8" NPT<br>Capacity: 1.1gpm, 3.8lpm<br>Pressure: 0 – 2000psi (140 bar)<br>Operating Speed: 3450rpm<br>Operating Temp.: 160 degree F max<br>Lubrication: Continuous oil bath, 11.83oz Special Cat Pump Oil<br>Shaft Size: 5/8" diameter                                                                                                                                                                                                                                                                                                                                                                                                                                                                                                                                                                                                                                                                                                                                                                                                                                                                                                                          |
| 47102<br>DIMENSIONS:<br>WEIGHT:<br>PUMP:<br>MOTOR:                                                                                                                                                                 | 28" (70cm) L x 17" (42.5cm) W x 35" (87.5 cm) H<br>96 lbs. 44 kg<br>Triplex Piston: Positive Displacement<br>Inlet and outlet ports: 3/8" NPT<br>Capacity: 1.1gpm, 3.8lpm<br>Pressure: 0 – 2000psi (140 bar)<br>Operating Speed: 3450rpm<br>Operating Temp.: 160 degree F max<br>Lubrication: Continuous oil bath, 11.83oz Special Cat Pump Oil<br>Shaft Size: 5/8" diameter<br>115/220V Electric 60hz                                                                                                                                                                                                                                                                                                                                                                                                                                                                                                                                                                                                                                                                                                                                                                                                                                                                                                |
| 47102<br>DIMENSIONS:<br>WEIGHT:<br>PUMP:<br>MOTOR:<br>CONTROL:                                                                                                                                                     | 28" (70cm) L x 17" (42.5cm) W x 35" (87.5 cm) H<br>96 lbs. 44 kg<br>Triplex Piston: Positive Displacement<br>Inlet and outlet ports: 3/8" NPT<br>Capacity: 1.1gpm, 3.8lpm<br>Pressure: 0 – 2000psi (140 bar)<br>Operating Speed: 3450rpm<br>Operating Temp.: 160 degree F max<br>Lubrication: Continuous oil bath, 11.83oz Special Cat Pump Oil<br>Shaft Size: 5/8" diameter<br>115/220V Electric 60hz<br>Adjustable pressure relief valve                                                                                                                                                                                                                                                                                                                                                                                                                                                                                                                                                                                                                                                                                                                                                                                                                                                            |
| 47102<br>DIMENSIONS:<br>WEIGHT:<br>PUMP:<br>MOTOR:<br>CONTROL:<br>GAUGE:                                                                                                                                           | 28" (70cm) L x 17" (42.5cm) W x 35" (87.5 cm) H<br>96 lbs. 44 kg<br>Triplex Piston: Positive Displacement<br>Inlet and outlet ports: 3/8" NPT<br>Capacity: 1.1gpm, 3.8lpm<br>Pressure: 0 – 2000psi (140 bar)<br>Operating Speed: 3450rpm<br>Operating Temp.: 160 degree F max<br>Lubrication: Continuous oil bath, 11.83oz Special Cat Pump Oil<br>Shaft Size: 5/8" diameter<br>115/220V Electric 60hz<br>Adjustable pressure relief valve<br>Glycerin filled, 0 – 3000psi                                                                                                                                                                                                                                                                                                                                                                                                                                                                                                                                                                                                                                                                                                                                                                                                                            |
| 47102<br>DIMENSIONS:<br>WEIGHT:<br>PUMP:<br>MOTOR:<br>CONTROL:<br>GAUGE:<br>DISCHARGE HOSE:                                                                                                                        | 28" (70cm) L x 17" (42.5cm) W x 35" (87.5 cm) H         96 lbs. 44 kg         Triplex Piston: Positive Displacement         Inlet and outlet ports: 3/8" NPT         Capacity: 1.1gpm, 3.8lpm         Pressure: 0 – 2000psi (140 bar)         Operating Speed: 3450rpm         Operating Temp.: 160 degree F max         Lubrication: Continuous oil bath, 11.83oz Special Cat Pump Oil         Shaft Size: 5/8" diameter         115/220V Electric 60hz         Adjustable pressure relief valve         Glycerin filled, 0 – 3000psi         ½" x 10' (3m), rated 2000psi (136 bar) working pressure                                                                                                                                                                                                                                                                                                                                                                                                                                                                                                                                                                                                                                                                                                |
| 47102<br>DIMENSIONS:<br>WEIGHT:<br>PUMP:<br>MOTOR:<br>CONTROL:<br>GAUGE:                                                                                                                                           | 28" (70cm) L x 17" (42.5cm) W x 35" (87.5 cm) H<br>96 lbs. 44 kg<br>Triplex Piston: Positive Displacement<br>Inlet and outlet ports: 3/8" NPT<br>Capacity: 1.1gpm, 3.8lpm<br>Pressure: 0 – 2000psi (140 bar)<br>Operating Speed: 3450rpm<br>Operating Temp.: 160 degree F max<br>Lubrication: Continuous oil bath, 11.83oz Special Cat Pump Oil<br>Shaft Size: 5/8" diameter<br>115/220V Electric 60hz<br>Adjustable pressure relief valve<br>Glycerin filled, 0 – 3000psi                                                                                                                                                                                                                                                                                                                                                                                                                                                                                                                                                                                                                                                                                                                                                                                                                            |
| 47102<br>DIMENSIONS:<br>WEIGHT:<br>PUMP:<br>MOTOR:<br>CONTROL:<br>GAUGE:<br>DISCHARGE HOSE:                                                                                                                        | 28" (70cm) L x 17" (42.5cm) W x 35" (87.5 cm) H         96 lbs. 44 kg         Triplex Piston: Positive Displacement         Inlet and outlet ports: 3/8" NPT         Capacity: 1.1gpm, 3.8lpm         Pressure: 0 – 2000psi (140 bar)         Operating Speed: 3450rpm         Operating Temp.: 160 degree F max         Lubrication: Continuous oil bath, 11.83oz Special Cat Pump Oil         Shaft Size: 5/8" diameter         115/220V Electric 60hz         Adjustable pressure relief valve         Glycerin filled, 0 – 3000psi         ½" x 10' (3m), rated 2000psi (136 bar) working pressure                                                                                                                                                                                                                                                                                                                                                                                                                                                                                                                                                                                                                                                                                                |
| 47102<br>DIMENSIONS:<br>WEIGHT:<br>PUMP:<br>MOTOR:<br>CONTROL:<br>GAUGE:<br>DISCHARGE HOSE:<br>INLET HOSE:                                                                                                         | 28" (70cm) L x 17" (42.5cm) W x 35" (87.5 cm) H         96 lbs. 44 kg         Triplex Piston: Positive Displacement         Inlet and outlet ports: 3/8" NPT         Capacity: 1.1gpm, 3.8lpm         Pressure: 0 – 2000psi (140 bar)         Operating Speed: 3450rpm         Operating Temp.: 160 degree F max         Lubrication: Continuous oil bath, 11.83oz Special Cat Pump Oil         Shaft Size: 5/8" diameter         115/220V Electric 60hz         Adjustable pressure relief valve         Glycerin filled, 0 – 3000psi         ½" x 10' (3m), rated 2000psi (136 bar) working pressure                                                                                                                                                                                                                                                                                                                                                                                                                                                                                                                                                                                                                                                                                                |
| 47102<br>DIMENSIONS:<br>WEIGHT:<br>PUMP:<br>MOTOR:<br>CONTROL:<br>GAUGE:<br>DISCHARGE HOSE:<br>INLET HOSE:<br>47103                                                                                                | 28" (70cm) L x 17" (42.5cm) W x 35" (87.5 cm) H<br>96 lbs. 44 kg<br>Triplex Piston: Positive Displacement<br>Inlet and outlet ports: 3/8" NPT<br>Capacity: 1.1gpm, 3.8lpm<br>Pressure: 0 – 2000psi (140 bar)<br>Operating Speed: 3450rpm<br>Operating Temp.: 160 degree F max<br>Lubrication: Continuous oil bath, 11.83oz Special Cat Pump Oil<br>Shaft Size: 5/8" diameter<br>115/220V Electric 60hz<br>Adjustable pressure relief valve<br>Glycerin filled, 0 – 3000psi<br>1/2" x 10' (3m), rated 2000psi (136 bar) working pressure<br>3/4" x 10' (3m) with strainer                                                                                                                                                                                                                                                                                                                                                                                                                                                                                                                                                                                                                                                                                                                              |
| 47102<br>DIMENSIONS:<br>WEIGHT:<br>PUMP:<br>MOTOR:<br>CONTROL:<br>GAUGE:<br>DISCHARGE HOSE:<br>INLET HOSE:<br>47103<br>DIMENSIONS:                                                                                 | 28" (70cm) L x 17" (42.5cm) W x 35" (87.5 cm) H<br>96 lbs. 44 kg<br>Triplex Piston: Positive Displacement<br>Inlet and outlet ports: 3/8" NPT<br>Capacity: 1.1gpm, 3.8lpm<br>Pressure: 0 – 2000psi (140 bar)<br>Operating Speed: 3450rpm<br>Operating Temp.: 160 degree F max<br>Lubrication: Continuous oil bath, 11.83oz Special Cat Pump Oil<br>Shaft Size: 5/8" diameter<br>115/220V Electric 60hz<br>Adjustable pressure relief valve<br>Glycerin filled, 0 – 3000psi<br>1/2" x 10' (3m), rated 2000psi (136 bar) working pressure<br>34" x 10' (3m) with strainer<br>28" (70cm) L x 17" (42.5cm) W x 35" (87.5 cm) H<br>96 lbs. 44 kg<br>Triplex Piston: Positive Displacement                                                                                                                                                                                                                                                                                                                                                                                                                                                                                                                                                                                                                  |
| 47102<br>DIMENSIONS:<br>WEIGHT:<br>PUMP:<br>MOTOR:<br>CONTROL:<br>GAUGE:<br>DISCHARGE HOSE:<br>INLET HOSE:<br>47103<br>DIMENSIONS:<br>WEIGHT:                                                                      | 28" (70cm) L x 17" (42.5cm) W x 35" (87.5 cm) H         96 lbs. 44 kg         Triplex Piston: Positive Displacement         Inlet and outlet ports: 3/8" NPT         Capacity: 1.1gpm, 3.8lpm         Pressure: 0 – 2000psi (140 bar)         Operating Speed: 3450rpm         Operating Temp.: 160 degree F max         Lubrication: Continuous oil bath, 11.83oz Special Cat Pump Oil         Shaft Size: 5/8" diameter         115/220V Electric 60hz         Adjustable pressure relief valve         Glycerin filled, 0 – 3000psi         ½" x 10' (3m), rated 2000psi (136 bar) working pressure         ¾" x 10' (3m) with strainer         28" (70cm) L x 17" (42.5cm) W x 35" (87.5 cm) H         96 lbs. 44 kg         Triplex Piston: Positive Displacement         Inlet and outlet ports: 3/8" NPT                                                                                                                                                                                                                                                                                                                                                                                                                                                                                       |
| 47102<br>DIMENSIONS:<br>WEIGHT:<br>PUMP:<br>MOTOR:<br>CONTROL:<br>GAUGE:<br>DISCHARGE HOSE:<br>INLET HOSE:<br>47103<br>DIMENSIONS:<br>WEIGHT:                                                                      | 28" (70cm) L x 17" (42.5cm) W x 35" (87.5 cm) H<br>96 lbs. 44 kg<br>Triplex Piston: Positive Displacement<br>Inlet and outlet ports: 3/8" NPT<br>Capacity: 1.1gpm, 3.8lpm<br>Pressure: 0 – 2000psi (140 bar)<br>Operating Speed: 3450rpm<br>Operating Temp.: 160 degree F max<br>Lubrication: Continuous oil bath, 11.83oz Special Cat Pump Oil<br>Shaft Size: 5/8" diameter<br>115/220V Electric 60hz<br>Adjustable pressure relief valve<br>Glycerin filled, 0 – 3000psi<br>½" x 10' (3m), rated 2000psi (136 bar) working pressure<br>34" x 10' (3m) with strainer<br>28" (70cm) L x 17" (42.5cm) W x 35" (87.5 cm) H<br>96 lbs. 44 kg<br>Triplex Piston: Positive Displacement<br>Inlet and outlet ports: 3/8" NPT<br>Capacity: 1.1gm, 5lpm                                                                                                                                                                                                                                                                                                                                                                                                                                                                                                                                                       |
| 47102<br>DIMENSIONS:<br>WEIGHT:<br>PUMP:<br>MOTOR:<br>CONTROL:<br>GAUGE:<br>DISCHARGE HOSE:<br>INLET HOSE:<br>47103<br>DIMENSIONS:<br>WEIGHT:                                                                      | 28" (70cm) L x 17" (42.5cm) W x 35" (87.5 cm) H<br>96 lbs. 44 kg<br>Triplex Piston: Positive Displacement<br>Inlet and outlet ports: 3/8" NPT<br>Capacity: 1.1gpm, 3.8lpm<br>Pressure: 0 – 2000psi (140 bar)<br>Operating Speed: 3450rpm<br>Operating Temp.: 160 degree F max<br>Lubrication: Continuous oil bath, 11.83oz Special Cat Pump Oil<br>Shaft Size: 5/8" diameter<br>115/220V Electric 60hz<br>Adjustable pressure relief valve<br>Glycerin filled, 0 – 3000psi<br>½" x 10' (3m), rated 2000psi (136 bar) working pressure<br>34" x 10' (3m) with strainer<br>28" (70cm) L x 17" (42.5cm) W x 35" (87.5 cm) H<br>96 lbs. 44 kg<br>Triplex Piston: Positive Displacement<br>Inlet and outlet ports: 3/8" NPT<br>Capacity: 1.1gm, 5lpm<br>Pressure: 2000psi (138 bar) max                                                                                                                                                                                                                                                                                                                                                                                                                                                                                                                    |
| 47102<br>DIMENSIONS:<br>WEIGHT:<br>PUMP:<br>MOTOR:<br>CONTROL:<br>GAUGE:<br>DISCHARGE HOSE:<br>INLET HOSE:<br>47103<br>DIMENSIONS:<br>WEIGHT:                                                                      | 28" (70cm) L x 17" (42.5cm) W x 35" (87.5 cm) H         96 lbs. 44 kg         Triplex Piston: Positive Displacement         Inlet and outlet ports: 3/8" NPT         Capacity: 1.1gpm, 3.8lpm         Pressure: 0 – 2000psi (140 bar)         Operating Speed: 3450rpm         Operating Temp.: 160 degree F max         Lubrication: Continuous oil bath, 11.83oz Special Cat Pump Oil         Shaft Size: 5/8" diameter         115/220V Electric 60hz         Adjustable pressure relief valve         Glycerin filled, 0 – 3000psi         ½" x 10' (3m), rated 2000psi (136 bar) working pressure         ¾" x 10' (3m) with strainer         28" (70cm) L x 17" (42.5cm) W x 35" (87.5 cm) H         96 lbs. 44 kg         Triplex Piston: Positive Displacement         Inlet and outlet ports: 3/8" NPT         Capacity: 1.1gm, 5lpm         Pressure: 2000psi (138 bar) max         Operating Speed: 3450rpm                                                                                                                                                                                                                                                                                                                                                                                |
| 47102<br>DIMENSIONS:<br>WEIGHT:<br>PUMP:<br>MOTOR:<br>CONTROL:<br>GAUGE:<br>DISCHARGE HOSE:<br>INLET HOSE:<br>47103<br>DIMENSIONS:<br>WEIGHT:                                                                      | 28" (70cm) L x 17" (42.5cm) W x 35" (87.5 cm) H<br>96 lbs. 44 kg<br>Triplex Piston: Positive Displacement<br>Inlet and outlet ports: 3/8" NPT<br>Capacity: 1.1gpm, 3.8lpm<br>Pressure: 0 – 2000psi (140 bar)<br>Operating Speed: 3450rpm<br>Operating Temp.: 160 degree F max<br>Lubrication: Continuous oil bath, 11.83oz Special Cat Pump Oil<br>Shaft Size: 5/8" diameter<br>115/220V Electric 60hz<br>Adjustable pressure relief valve<br>Glycerin filled, 0 – 3000psi<br>½" x 10' (3m), rated 2000psi (136 bar) working pressure<br>34" x 10' (3m) with strainer<br>28" (70cm) L x 17" (42.5cm) W x 35" (87.5 cm) H<br>96 lbs. 44 kg<br>Triplex Piston: Positive Displacement<br>Inlet and outlet ports: 3/8" NPT<br>Capacity: 1.1gm, 5lpm<br>Pressure: 2000psi (138 bar) max                                                                                                                                                                                                                                                                                                                                                                                                                                                                                                                    |
| 47102<br>DIMENSIONS:<br>WEIGHT:<br>PUMP:<br>MOTOR:<br>CONTROL:<br>GAUGE:<br>DISCHARGE HOSE:<br>INLET HOSE:<br>47103<br>DIMENSIONS:<br>WEIGHT:                                                                      | 28" (70cm) L x 17" (42.5cm) W x 35" (87.5 cm) H         96 lbs. 44 kg         Triplex Piston: Positive Displacement         Inlet and outlet ports: 3/8" NPT         Capacity: 1.1gpm, 3.8lpm         Pressure: 0 – 2000psi (140 bar)         Operating Speed: 3450rpm         Operating Temp.: 160 degree F max         Lubrication: Continuous oil bath, 11.83oz Special Cat Pump Oil         Shaft Size: 5/8" diameter         115/220V Electric 60hz         Adjustable pressure relief valve         Glycerin filled, 0 – 3000psi         ½" x 10' (3m), rated 2000psi (136 bar) working pressure         34" x 10' (3m) with strainer         28" (70cm) L x 17" (42.5cm) W x 35" (87.5 cm) H         96 lbs. 44 kg         Triplex Piston: Positive Displacement         Inlet and outlet ports: 3/8" NPT         Capacity: 1.1gm, 5lpm         Pressure: 2000psi (138 bar) max         Operating Speed: 3450rpm         Operating Speed: 3450rpm         Operating Temp.: 160 degree F max         Lubrication: Continuous oil bath, 11.83oz Special Cat Pump Oil         Shaft Size: 5/8" diameter                                                                                                                                                                                           |
| 47102<br>DIMENSIONS:<br>WEIGHT:<br>PUMP:<br>MOTOR:<br>CONTROL:<br>GAUGE:<br>DISCHARGE HOSE:<br>INLET HOSE:<br>47103<br>DIMENSIONS:<br>WEIGHT:                                                                      | 28" (70cm) L x 17" (42.5cm) W x 35" (87.5 cm) H         96 lbs. 44 kg         Triplex Piston: Positive Displacement         Inlet and outlet ports: 3/8" NPT         Capacity: 1.1gpm, 3.8lpm         Pressure: 0 – 2000psi (140 bar)         Operating Speed: 3450rpm         Operating Temp.: 160 degree F max         Lubrication: Continuous oil bath, 11.83oz Special Cat Pump Oil         Shaft Size: 5/8" diameter         115/220V Electric 60hz         Adjustable pressure relief valve         Glycerin filled, 0 – 3000psi         ½" x 10' (3m), rated 2000psi (136 bar) working pressure         34" x 10' (3m) with strainer         28" (70cm) L x 17" (42.5cm) W x 35" (87.5 cm) H         96 lbs. 44 kg         Triplex Piston: Positive Displacement         Inlet and outlet ports: 3/8" NPT         Capacity: 1.1gm, 5lpm         Pressure: 2000psi (138 bar) max         Operating Speed: 3450rpm         Operating Temp.: 160 degree F max         Lubrication: Continuous oil bath, 11.83oz Special Cat Pump Oil                                                                                                                                                                                                                                                              |
| 47102<br>DIMENSIONS:<br>WEIGHT:<br>PUMP:<br>MOTOR:<br>CONTROL:<br>GAUGE:<br>DISCHARGE HOSE:<br>INLET HOSE:<br>47103<br>DIMENSIONS:<br>WEIGHT:<br>PUMP:<br>MOTOR:<br>CONTROL:                                       | 28" (70cm) L x 17" (42.5cm) W x 35" (87.5 cm) H         96 lbs. 44 kg         Triplex Piston: Positive Displacement         Inlet and outlet ports: 3/8" NPT         Capacity: 1.1gpm, 3.8lpm         Pressure: 0 - 2000psi (140 bar)         Operating Speed: 3450rpm         Operating Temp.: 160 degree F max         Lubrication: Continuous oil bath, 11.83oz Special Cat Pump Oil         Shaft Size: 5/8" diameter         115/220V Electric 60hz         Adjustable pressure relief valve         Glycerin filled, 0 - 3000psi         '/2" x 10' (3m), rated 2000psi (136 bar) working pressure         '/4" x 10' (3m) with strainer         28" (70cm) L x 17" (42.5cm) W x 35" (87.5 cm) H         96 lbs. 44 kg         Triplex Piston: Positive Displacement         Inlet and outlet ports: 3/8" NPT         Capacity: 1.1gm, 5lpm         Pressure: 2000psi (138 bar) max         Operating Speed: 3450rpm         Operating Temp.: 160 degree F max         Lubrication: Continuous oil bath, 11.83oz Special Cat Pump Oil         Shaft Size: 5/8" diameter                                                                                                                                                                                                                         |
| 47102         DIMENSIONS:         WEIGHT:         PUMP:         MOTOR:         CONTROL:         GAUGE:         DISCHARGE HOSE:         INLET HOSE:         47103         DIMENSIONS:         WEIGHT:         PUMP: | 28" (70cm) L x 17" (42.5cm) W x 35" (87.5 cm) H         96 lbs.       44 kg         Triplex Piston: Positive Displacement         Inlet and outlet ports:       3/8" NPT         Capacity:       1.1gpm, 3.8lpm         Pressure:       0 – 2000psi (140 bar)         Operating Speed:       3450rpm         Operating Temp.:       160 degree F max         Lubrication:       Continuous oil bath, 11.83oz Special Cat Pump Oil         Shaft Size:       5/8" diameter         115/220V Electric 60hz       Adjustable pressure relief valve         Glycerin filled, 0 – 3000psi       '/' x 10' (3m), rated 2000psi (136 bar) working pressure         '/e" x 10' (3m), rated 2000psi (136 bar) working pressure       '/'         '/e" x 10' (3m) with strainer       28" (70cm) L x 17" (42.5cm) W x 35" (87.5 cm) H         96 lbs. 44 kg       Triplex Piston: Positive Displacement         Inlet and outlet ports:       3/8" NPT         Capacity:       1.1gm, 5lpm         Pressure:       200psi (138 bar) max         Operating Speed:       3450rpm         Operating Temp.:       160 degree F max         Lubrication:       Continuous oil bath, 11.83oz Special Cat Pump Oil         Shaft Size:       5/8" diameter         220V, 50hz       Adjustable pressure reliev valve   |
| 47102         DIMENSIONS:         WEIGHT:         PUMP:         MOTOR:         CONTROL:         GAUGE:         DISCHARGE HOSE:         INLET HOSE:         47103         DIMENSIONS:         WEIGHT:         PUMP: | 28" (70cm) L x 17" (42.5cm) W x 35" (87.5 cm) H         96 lbs.       44 kg         Triplex Piston: Positive Displacement         Inlet and outlet ports:       3/8" NPT         Capacity:       1.1gpm, 3.8lpm         Pressure:       0 – 2000psi (140 bar)         Operating Speed:       3450rpm         Operating Temp.:       160 degree F max         Lubrication:       Continuous oil bath, 11.83oz Special Cat Pump Oil         Shaft Size:       5/8" diameter         115/220V Electric 60hz       Adjustable pressure relief valve         Glycerin filled, 0 – 3000psi       1/2" x 10' (3m), rated 2000psi (136 bar) working pressure         3/4" x 10' (3m) with strainer       28" (70cm) L x 17" (42.5cm) W x 35" (87.5 cm) H         96 lbs. 44 kg       7riplex Piston: Positive Displacement         Inlet and outlet ports:       3/8" NPT         Capacity:       1.1gm, 5lpm         Pressure:       2000psi (138 bar) max         Operating Temp.:       160 degree F max         Lubrication:       Continuous oil bath, 11.83oz Special Cat Pump Oil         Shaft Size:       5/8" diameter         220V, 50hz       Adjustable pressure relieve valve         Glycerin filled, 0 – 2000psi (136 bar)       Wrking pressure         220V, 50hz       Adjustable pressure |
| 47102<br>DIMENSIONS:<br>WEIGHT:<br>PUMP:<br>MOTOR:<br>CONTROL:<br>GAUGE:<br>DISCHARGE HOSE:<br>INLET HOSE:<br>47103<br>DIMENSIONS:<br>WEIGHT:<br>PUMP:<br>MOTOR:<br>CONTROL:<br>GAUGE:                             | 28" (70cm) L x 17" (42.5cm) W x 35" (87.5 cm) H         96 lbs.       44 kg         Triplex Piston: Positive Displacement         Inlet and outlet ports:       3/8" NPT         Capacity:       1.1gpm, 3.8lpm         Pressure:       0 – 2000psi (140 bar)         Operating Speed:       3450rpm         Operating Temp.:       160 degree F max         Lubrication:       Continuous oil bath, 11.83oz Special Cat Pump Oil         Shaft Size:       5/8" diameter         115/220V Electric 60hz       Adjustable pressure relief valve         Glycerin filled, 0 – 3000psi       '/' x 10' (3m), rated 2000psi (136 bar) working pressure         '/e" x 10' (3m), rated 2000psi (136 bar) working pressure       '/'         '/e" x 10' (3m) with strainer       28" (70cm) L x 17" (42.5cm) W x 35" (87.5 cm) H         96 lbs. 44 kg       Triplex Piston: Positive Displacement         Inlet and outlet ports:       3/8" NPT         Capacity:       1.1gm, 5lpm         Pressure:       200psi (138 bar) max         Operating Speed:       3450rpm         Operating Temp.:       160 degree F max         Lubrication:       Continuous oil bath, 11.83oz Special Cat Pump Oil         Shaft Size:       5/8" diameter         220V, 50hz       Adjustable pressure reliev valve   |