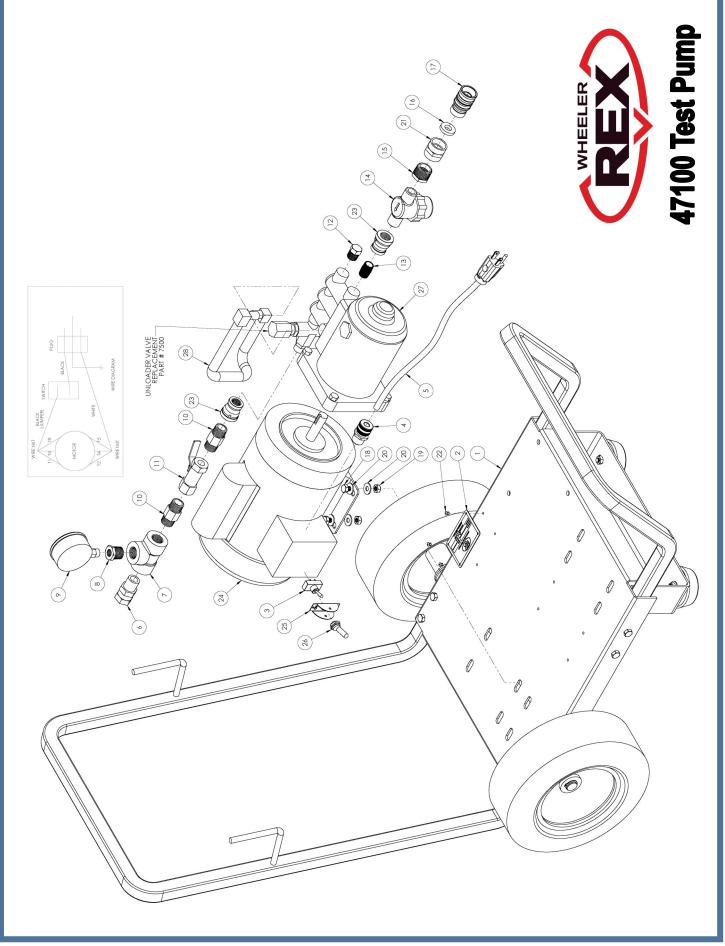

**Specifications** 

WHEELER

| 47100                                                                                                                                                                                                              |                                                                                                                                                                                                                                                                                                                                                                                                                                                                                                                                                                                                                                                                                                                                                                                                                                                                                                                                                                                                                                                                                                                                                                                                                                                                                                       |
|--------------------------------------------------------------------------------------------------------------------------------------------------------------------------------------------------------------------|-------------------------------------------------------------------------------------------------------------------------------------------------------------------------------------------------------------------------------------------------------------------------------------------------------------------------------------------------------------------------------------------------------------------------------------------------------------------------------------------------------------------------------------------------------------------------------------------------------------------------------------------------------------------------------------------------------------------------------------------------------------------------------------------------------------------------------------------------------------------------------------------------------------------------------------------------------------------------------------------------------------------------------------------------------------------------------------------------------------------------------------------------------------------------------------------------------------------------------------------------------------------------------------------------------|
| DIMENSIONS:                                                                                                                                                                                                        | 28" (70cm) L x 17" (42.5cm) W x 35" (87.5 cm) H                                                                                                                                                                                                                                                                                                                                                                                                                                                                                                                                                                                                                                                                                                                                                                                                                                                                                                                                                                                                                                                                                                                                                                                                                                                       |
| WEIGHT:                                                                                                                                                                                                            | 96 lbs. 44 kg                                                                                                                                                                                                                                                                                                                                                                                                                                                                                                                                                                                                                                                                                                                                                                                                                                                                                                                                                                                                                                                                                                                                                                                                                                                                                         |
| PUMP:                                                                                                                                                                                                              | Triplex Piston: Positive Displacement                                                                                                                                                                                                                                                                                                                                                                                                                                                                                                                                                                                                                                                                                                                                                                                                                                                                                                                                                                                                                                                                                                                                                                                                                                                                 |
|                                                                                                                                                                                                                    | Inlet and outlet ports: 3/8" NPT                                                                                                                                                                                                                                                                                                                                                                                                                                                                                                                                                                                                                                                                                                                                                                                                                                                                                                                                                                                                                                                                                                                                                                                                                                                                      |
|                                                                                                                                                                                                                    | Capacity: 2.2gpm, 7.6lpm                                                                                                                                                                                                                                                                                                                                                                                                                                                                                                                                                                                                                                                                                                                                                                                                                                                                                                                                                                                                                                                                                                                                                                                                                                                                              |
|                                                                                                                                                                                                                    | Pressure: 1000psi (68 bar) max                                                                                                                                                                                                                                                                                                                                                                                                                                                                                                                                                                                                                                                                                                                                                                                                                                                                                                                                                                                                                                                                                                                                                                                                                                                                        |
|                                                                                                                                                                                                                    | Operating Speed: 3450rpm<br>Operating Temp.: 160 degree F max                                                                                                                                                                                                                                                                                                                                                                                                                                                                                                                                                                                                                                                                                                                                                                                                                                                                                                                                                                                                                                                                                                                                                                                                                                         |
|                                                                                                                                                                                                                    | Lubrication: Continuous oil bath, 11.83oz Special Cat Pump Oil                                                                                                                                                                                                                                                                                                                                                                                                                                                                                                                                                                                                                                                                                                                                                                                                                                                                                                                                                                                                                                                                                                                                                                                                                                        |
|                                                                                                                                                                                                                    | Shaft Size: 5/8" diameter                                                                                                                                                                                                                                                                                                                                                                                                                                                                                                                                                                                                                                                                                                                                                                                                                                                                                                                                                                                                                                                                                                                                                                                                                                                                             |
| MOTOR:                                                                                                                                                                                                             | 11/2hp, 115/220V Electric 60hz                                                                                                                                                                                                                                                                                                                                                                                                                                                                                                                                                                                                                                                                                                                                                                                                                                                                                                                                                                                                                                                                                                                                                                                                                                                                        |
| CONTROL:                                                                                                                                                                                                           | Adjustable pressure relieve valve                                                                                                                                                                                                                                                                                                                                                                                                                                                                                                                                                                                                                                                                                                                                                                                                                                                                                                                                                                                                                                                                                                                                                                                                                                                                     |
| GAUGE:                                                                                                                                                                                                             | Glycerin filled, 0 – 2000psi (136 bar)                                                                                                                                                                                                                                                                                                                                                                                                                                                                                                                                                                                                                                                                                                                                                                                                                                                                                                                                                                                                                                                                                                                                                                                                                                                                |
| DISCHARGE HOSE:                                                                                                                                                                                                    | 1/2" x 10' (3m), rated 2000psi (136 bar) working pressure                                                                                                                                                                                                                                                                                                                                                                                                                                                                                                                                                                                                                                                                                                                                                                                                                                                                                                                                                                                                                                                                                                                                                                                                                                             |
| INLET HOSE:                                                                                                                                                                                                        | 3/4 " x 10' (3m) with strainer                                                                                                                                                                                                                                                                                                                                                                                                                                                                                                                                                                                                                                                                                                                                                                                                                                                                                                                                                                                                                                                                                                                                                                                                                                                                        |
| 47101                                                                                                                                                                                                              |                                                                                                                                                                                                                                                                                                                                                                                                                                                                                                                                                                                                                                                                                                                                                                                                                                                                                                                                                                                                                                                                                                                                                                                                                                                                                                       |
|                                                                                                                                                                                                                    |                                                                                                                                                                                                                                                                                                                                                                                                                                                                                                                                                                                                                                                                                                                                                                                                                                                                                                                                                                                                                                                                                                                                                                                                                                                                                                       |
| DIMENSIONS:                                                                                                                                                                                                        | 28" (70cm) L x 17" (42.5cm) W x 35" (87.5 cm) H<br>96 lbs. 44 kg                                                                                                                                                                                                                                                                                                                                                                                                                                                                                                                                                                                                                                                                                                                                                                                                                                                                                                                                                                                                                                                                                                                                                                                                                                      |
| WEIGHT:                                                                                                                                                                                                            |                                                                                                                                                                                                                                                                                                                                                                                                                                                                                                                                                                                                                                                                                                                                                                                                                                                                                                                                                                                                                                                                                                                                                                                                                                                                                                       |
| PUMP:                                                                                                                                                                                                              | Triplex Piston: Positive Displacement<br>Inlet and outlet ports: 3/8" NPT                                                                                                                                                                                                                                                                                                                                                                                                                                                                                                                                                                                                                                                                                                                                                                                                                                                                                                                                                                                                                                                                                                                                                                                                                             |
|                                                                                                                                                                                                                    | Capacity: 2.2gpm, 7.6lpm                                                                                                                                                                                                                                                                                                                                                                                                                                                                                                                                                                                                                                                                                                                                                                                                                                                                                                                                                                                                                                                                                                                                                                                                                                                                              |
|                                                                                                                                                                                                                    | Pressure: 1000psi (68 bar) max                                                                                                                                                                                                                                                                                                                                                                                                                                                                                                                                                                                                                                                                                                                                                                                                                                                                                                                                                                                                                                                                                                                                                                                                                                                                        |
|                                                                                                                                                                                                                    | Operating Speed: 3450rpm                                                                                                                                                                                                                                                                                                                                                                                                                                                                                                                                                                                                                                                                                                                                                                                                                                                                                                                                                                                                                                                                                                                                                                                                                                                                              |
|                                                                                                                                                                                                                    | Operating Temp.: 160 degree F max                                                                                                                                                                                                                                                                                                                                                                                                                                                                                                                                                                                                                                                                                                                                                                                                                                                                                                                                                                                                                                                                                                                                                                                                                                                                     |
|                                                                                                                                                                                                                    | Lubrication: Continuous oil bath, 11.83oz Special Cat Pump Oil<br>Shaft Size: 5/8" diameter                                                                                                                                                                                                                                                                                                                                                                                                                                                                                                                                                                                                                                                                                                                                                                                                                                                                                                                                                                                                                                                                                                                                                                                                           |
| MOTOR:                                                                                                                                                                                                             | 220V, 50hz                                                                                                                                                                                                                                                                                                                                                                                                                                                                                                                                                                                                                                                                                                                                                                                                                                                                                                                                                                                                                                                                                                                                                                                                                                                                                            |
| CONTROL:                                                                                                                                                                                                           | Adjustable pressure relieve valve                                                                                                                                                                                                                                                                                                                                                                                                                                                                                                                                                                                                                                                                                                                                                                                                                                                                                                                                                                                                                                                                                                                                                                                                                                                                     |
| GAUGE:                                                                                                                                                                                                             | Glycerin filled, 0 – 2000psi (136 bar)                                                                                                                                                                                                                                                                                                                                                                                                                                                                                                                                                                                                                                                                                                                                                                                                                                                                                                                                                                                                                                                                                                                                                                                                                                                                |
| DISCHARGE HOSE:                                                                                                                                                                                                    | $1/2'' \times 10'$ (3m), rated 2000psi (136 bar) working pressure                                                                                                                                                                                                                                                                                                                                                                                                                                                                                                                                                                                                                                                                                                                                                                                                                                                                                                                                                                                                                                                                                                                                                                                                                                     |
|                                                                                                                                                                                                                    |                                                                                                                                                                                                                                                                                                                                                                                                                                                                                                                                                                                                                                                                                                                                                                                                                                                                                                                                                                                                                                                                                                                                                                                                                                                                                                       |
| TNILET LICCE.                                                                                                                                                                                                      | $3/\ell'' \times 10' (2m)$ with strainer                                                                                                                                                                                                                                                                                                                                                                                                                                                                                                                                                                                                                                                                                                                                                                                                                                                                                                                                                                                                                                                                                                                                                                                                                                                              |
| INLET HOSE:                                                                                                                                                                                                        | 3/4" x 10' (3m) with strainer                                                                                                                                                                                                                                                                                                                                                                                                                                                                                                                                                                                                                                                                                                                                                                                                                                                                                                                                                                                                                                                                                                                                                                                                                                                                         |
| 47102                                                                                                                                                                                                              |                                                                                                                                                                                                                                                                                                                                                                                                                                                                                                                                                                                                                                                                                                                                                                                                                                                                                                                                                                                                                                                                                                                                                                                                                                                                                                       |
| 47102<br>DIMENSIONS:                                                                                                                                                                                               | 28" (70cm) L x 17" (42.5cm) W x 35" (87.5 cm) H                                                                                                                                                                                                                                                                                                                                                                                                                                                                                                                                                                                                                                                                                                                                                                                                                                                                                                                                                                                                                                                                                                                                                                                                                                                       |
| 47102<br>DIMENSIONS:<br>WEIGHT:                                                                                                                                                                                    | 28" (70cm) L x 17" (42.5cm) W x 35" (87.5 cm) H<br>96 lbs. 44 kg                                                                                                                                                                                                                                                                                                                                                                                                                                                                                                                                                                                                                                                                                                                                                                                                                                                                                                                                                                                                                                                                                                                                                                                                                                      |
| 47102<br>DIMENSIONS:                                                                                                                                                                                               | 28" (70cm) L x 17" (42.5cm) W x 35" (87.5 cm) H<br>96 lbs. 44 kg<br>Triplex Piston: Positive Displacement                                                                                                                                                                                                                                                                                                                                                                                                                                                                                                                                                                                                                                                                                                                                                                                                                                                                                                                                                                                                                                                                                                                                                                                             |
| 47102<br>DIMENSIONS:<br>WEIGHT:                                                                                                                                                                                    | 28" (70cm) L x 17" (42.5cm) W x 35" (87.5 cm) H<br>96 lbs. 44 kg<br>Triplex Piston: Positive Displacement<br>Inlet and outlet ports: 3/8" NPT                                                                                                                                                                                                                                                                                                                                                                                                                                                                                                                                                                                                                                                                                                                                                                                                                                                                                                                                                                                                                                                                                                                                                         |
| 47102<br>DIMENSIONS:<br>WEIGHT:                                                                                                                                                                                    | 28" (70cm) L x 17" (42.5cm) W x 35" (87.5 cm) H<br>96 lbs. 44 kg<br>Triplex Piston: Positive Displacement                                                                                                                                                                                                                                                                                                                                                                                                                                                                                                                                                                                                                                                                                                                                                                                                                                                                                                                                                                                                                                                                                                                                                                                             |
| 47102<br>DIMENSIONS:<br>WEIGHT:                                                                                                                                                                                    | 28" (70cm) L x 17" (42.5cm) W x 35" (87.5 cm) H<br>96 lbs. 44 kg<br>Triplex Piston: Positive Displacement<br>Inlet and outlet ports: 3/8" NPT<br>Capacity: 1.1gpm, 3.8lpm<br>Pressure: 0 – 2000psi (140 bar)<br>Operating Speed: 3450rpm                                                                                                                                                                                                                                                                                                                                                                                                                                                                                                                                                                                                                                                                                                                                                                                                                                                                                                                                                                                                                                                              |
| 47102<br>DIMENSIONS:<br>WEIGHT:                                                                                                                                                                                    | 28" (70cm) L x 17" (42.5cm) W x 35" (87.5 cm) H<br>96 lbs. 44 kg<br>Triplex Piston: Positive Displacement<br>Inlet and outlet ports: 3/8" NPT<br>Capacity: 1.1gpm, 3.8lpm<br>Pressure: 0 – 2000psi (140 bar)<br>Operating Speed: 3450rpm<br>Operating Temp.: 160 degree F max                                                                                                                                                                                                                                                                                                                                                                                                                                                                                                                                                                                                                                                                                                                                                                                                                                                                                                                                                                                                                         |
| 47102<br>DIMENSIONS:<br>WEIGHT:                                                                                                                                                                                    | 28" (70cm) L x 17" (42.5cm) W x 35" (87.5 cm) H<br>96 lbs. 44 kg<br>Triplex Piston: Positive Displacement<br>Inlet and outlet ports: 3/8" NPT<br>Capacity: 1.1gpm, 3.8lpm<br>Pressure: 0 – 2000psi (140 bar)<br>Operating Speed: 3450rpm<br>Operating Temp.: 160 degree F max<br>Lubrication: Continuous oil bath, 11.83oz Special Cat Pump Oil                                                                                                                                                                                                                                                                                                                                                                                                                                                                                                                                                                                                                                                                                                                                                                                                                                                                                                                                                       |
| 47102<br>DIMENSIONS:<br>WEIGHT:<br>PUMP:                                                                                                                                                                           | 28" (70cm) L x 17" (42.5cm) W x 35" (87.5 cm) H<br>96 lbs. 44 kg<br>Triplex Piston: Positive Displacement<br>Inlet and outlet ports: 3/8" NPT<br>Capacity: 1.1gpm, 3.8lpm<br>Pressure: 0 – 2000psi (140 bar)<br>Operating Speed: 3450rpm<br>Operating Temp.: 160 degree F max<br>Lubrication: Continuous oil bath, 11.83oz Special Cat Pump Oil<br>Shaft Size: 5/8" diameter                                                                                                                                                                                                                                                                                                                                                                                                                                                                                                                                                                                                                                                                                                                                                                                                                                                                                                                          |
| 47102<br>DIMENSIONS:<br>WEIGHT:<br>PUMP:<br>MOTOR:                                                                                                                                                                 | 28" (70cm) L x 17" (42.5cm) W x 35" (87.5 cm) H<br>96 lbs. 44 kg<br>Triplex Piston: Positive Displacement<br>Inlet and outlet ports: 3/8" NPT<br>Capacity: 1.1gpm, 3.8lpm<br>Pressure: 0 – 2000psi (140 bar)<br>Operating Speed: 3450rpm<br>Operating Temp.: 160 degree F max<br>Lubrication: Continuous oil bath, 11.83oz Special Cat Pump Oil<br>Shaft Size: 5/8" diameter<br>115/220V Electric 60hz                                                                                                                                                                                                                                                                                                                                                                                                                                                                                                                                                                                                                                                                                                                                                                                                                                                                                                |
| 47102<br>DIMENSIONS:<br>WEIGHT:<br>PUMP:<br>MOTOR:<br>CONTROL:                                                                                                                                                     | 28" (70cm) L x 17" (42.5cm) W x 35" (87.5 cm) H<br>96 lbs. 44 kg<br>Triplex Piston: Positive Displacement<br>Inlet and outlet ports: 3/8" NPT<br>Capacity: 1.1gpm, 3.8lpm<br>Pressure: 0 – 2000psi (140 bar)<br>Operating Speed: 3450rpm<br>Operating Temp.: 160 degree F max<br>Lubrication: Continuous oil bath, 11.83oz Special Cat Pump Oil<br>Shaft Size: 5/8" diameter<br>115/220V Electric 60hz<br>Adjustable pressure relief valve                                                                                                                                                                                                                                                                                                                                                                                                                                                                                                                                                                                                                                                                                                                                                                                                                                                            |
| 47102<br>DIMENSIONS:<br>WEIGHT:<br>PUMP:<br>MOTOR:<br>CONTROL:<br>GAUGE:                                                                                                                                           | 28" (70cm) L x 17" (42.5cm) W x 35" (87.5 cm) H<br>96 lbs. 44 kg<br>Triplex Piston: Positive Displacement<br>Inlet and outlet ports: 3/8" NPT<br>Capacity: 1.1gpm, 3.8lpm<br>Pressure: 0 – 2000psi (140 bar)<br>Operating Speed: 3450rpm<br>Operating Temp.: 160 degree F max<br>Lubrication: Continuous oil bath, 11.83oz Special Cat Pump Oil<br>Shaft Size: 5/8" diameter<br>115/220V Electric 60hz<br>Adjustable pressure relief valve<br>Glycerin filled, 0 – 3000psi                                                                                                                                                                                                                                                                                                                                                                                                                                                                                                                                                                                                                                                                                                                                                                                                                            |
| 47102<br>DIMENSIONS:<br>WEIGHT:<br>PUMP:<br>MOTOR:<br>CONTROL:<br>GAUGE:<br>DISCHARGE HOSE:                                                                                                                        | 28" (70cm) L x 17" (42.5cm) W x 35" (87.5 cm) H         96 lbs. 44 kg         Triplex Piston: Positive Displacement         Inlet and outlet ports: 3/8" NPT         Capacity: 1.1gpm, 3.8lpm         Pressure: 0 – 2000psi (140 bar)         Operating Speed: 3450rpm         Operating Temp.: 160 degree F max         Lubrication: Continuous oil bath, 11.83oz Special Cat Pump Oil         Shaft Size: 5/8" diameter         115/220V Electric 60hz         Adjustable pressure relief valve         Glycerin filled, 0 – 3000psi         ½" x 10' (3m), rated 2000psi (136 bar) working pressure                                                                                                                                                                                                                                                                                                                                                                                                                                                                                                                                                                                                                                                                                                |
| 47102<br>DIMENSIONS:<br>WEIGHT:<br>PUMP:<br>MOTOR:<br>CONTROL:<br>GAUGE:                                                                                                                                           | 28" (70cm) L x 17" (42.5cm) W x 35" (87.5 cm) H<br>96 lbs. 44 kg<br>Triplex Piston: Positive Displacement<br>Inlet and outlet ports: 3/8" NPT<br>Capacity: 1.1gpm, 3.8lpm<br>Pressure: 0 – 2000psi (140 bar)<br>Operating Speed: 3450rpm<br>Operating Temp.: 160 degree F max<br>Lubrication: Continuous oil bath, 11.83oz Special Cat Pump Oil<br>Shaft Size: 5/8" diameter<br>115/220V Electric 60hz<br>Adjustable pressure relief valve<br>Glycerin filled, 0 – 3000psi                                                                                                                                                                                                                                                                                                                                                                                                                                                                                                                                                                                                                                                                                                                                                                                                                            |
| 47102<br>DIMENSIONS:<br>WEIGHT:<br>PUMP:<br>MOTOR:<br>CONTROL:<br>GAUGE:<br>DISCHARGE HOSE:                                                                                                                        | 28" (70cm) L x 17" (42.5cm) W x 35" (87.5 cm) H         96 lbs. 44 kg         Triplex Piston: Positive Displacement         Inlet and outlet ports: 3/8" NPT         Capacity: 1.1gpm, 3.8lpm         Pressure: 0 – 2000psi (140 bar)         Operating Speed: 3450rpm         Operating Temp.: 160 degree F max         Lubrication: Continuous oil bath, 11.83oz Special Cat Pump Oil         Shaft Size: 5/8" diameter         115/220V Electric 60hz         Adjustable pressure relief valve         Glycerin filled, 0 – 3000psi         ½" x 10' (3m), rated 2000psi (136 bar) working pressure                                                                                                                                                                                                                                                                                                                                                                                                                                                                                                                                                                                                                                                                                                |
| 47102<br>DIMENSIONS:<br>WEIGHT:<br>PUMP:<br>MOTOR:<br>CONTROL:<br>GAUGE:<br>DISCHARGE HOSE:<br>INLET HOSE:                                                                                                         | 28" (70cm) L x 17" (42.5cm) W x 35" (87.5 cm) H         96 lbs. 44 kg         Triplex Piston: Positive Displacement         Inlet and outlet ports: 3/8" NPT         Capacity: 1.1gpm, 3.8lpm         Pressure: 0 – 2000psi (140 bar)         Operating Speed: 3450rpm         Operating Temp.: 160 degree F max         Lubrication: Continuous oil bath, 11.83oz Special Cat Pump Oil         Shaft Size: 5/8" diameter         115/220V Electric 60hz         Adjustable pressure relief valve         Glycerin filled, 0 – 3000psi         ½" x 10' (3m), rated 2000psi (136 bar) working pressure                                                                                                                                                                                                                                                                                                                                                                                                                                                                                                                                                                                                                                                                                                |
| 47102<br>DIMENSIONS:<br>WEIGHT:<br>PUMP:<br>MOTOR:<br>CONTROL:<br>GAUGE:<br>DISCHARGE HOSE:<br>INLET HOSE:<br>47103                                                                                                | 28" (70cm) L x 17" (42.5cm) W x 35" (87.5 cm) H<br>96 lbs. 44 kg<br>Triplex Piston: Positive Displacement<br>Inlet and outlet ports: 3/8" NPT<br>Capacity: 1.1gpm, 3.8lpm<br>Pressure: 0 – 2000psi (140 bar)<br>Operating Speed: 3450rpm<br>Operating Temp.: 160 degree F max<br>Lubrication: Continuous oil bath, 11.83oz Special Cat Pump Oil<br>Shaft Size: 5/8" diameter<br>115/220V Electric 60hz<br>Adjustable pressure relief valve<br>Glycerin filled, 0 – 3000psi<br>1/2" x 10' (3m), rated 2000psi (136 bar) working pressure<br>3/4" x 10' (3m) with strainer                                                                                                                                                                                                                                                                                                                                                                                                                                                                                                                                                                                                                                                                                                                              |
| 47102<br>DIMENSIONS:<br>WEIGHT:<br>PUMP:<br>MOTOR:<br>CONTROL:<br>GAUGE:<br>DISCHARGE HOSE:<br>INLET HOSE:<br>47103<br>DIMENSIONS:                                                                                 | 28" (70cm) L x 17" (42.5cm) W x 35" (87.5 cm) H<br>96 lbs. 44 kg<br>Triplex Piston: Positive Displacement<br>Inlet and outlet ports: 3/8" NPT<br>Capacity: 1.1gpm, 3.8lpm<br>Pressure: 0 – 2000psi (140 bar)<br>Operating Speed: 3450rpm<br>Operating Temp.: 160 degree F max<br>Lubrication: Continuous oil bath, 11.83oz Special Cat Pump Oil<br>Shaft Size: 5/8" diameter<br>115/220V Electric 60hz<br>Adjustable pressure relief valve<br>Glycerin filled, 0 – 3000psi<br>1/2" x 10' (3m), rated 2000psi (136 bar) working pressure<br>34" x 10' (3m) with strainer<br>28" (70cm) L x 17" (42.5cm) W x 35" (87.5 cm) H<br>96 lbs. 44 kg<br>Triplex Piston: Positive Displacement                                                                                                                                                                                                                                                                                                                                                                                                                                                                                                                                                                                                                  |
| 47102<br>DIMENSIONS:<br>WEIGHT:<br>PUMP:<br>MOTOR:<br>CONTROL:<br>GAUGE:<br>DISCHARGE HOSE:<br>INLET HOSE:<br>47103<br>DIMENSIONS:<br>WEIGHT:                                                                      | 28" (70cm) L x 17" (42.5cm) W x 35" (87.5 cm) H         96 lbs. 44 kg         Triplex Piston: Positive Displacement         Inlet and outlet ports: 3/8" NPT         Capacity: 1.1gpm, 3.8lpm         Pressure: 0 – 2000psi (140 bar)         Operating Speed: 3450rpm         Operating Temp.: 160 degree F max         Lubrication: Continuous oil bath, 11.83oz Special Cat Pump Oil         Shaft Size: 5/8" diameter         115/220V Electric 60hz         Adjustable pressure relief valve         Glycerin filled, 0 – 3000psi         ½" x 10' (3m), rated 2000psi (136 bar) working pressure         ¾" x 10' (3m) with strainer         28" (70cm) L x 17" (42.5cm) W x 35" (87.5 cm) H         96 lbs. 44 kg         Triplex Piston: Positive Displacement         Inlet and outlet ports: 3/8" NPT                                                                                                                                                                                                                                                                                                                                                                                                                                                                                       |
| 47102<br>DIMENSIONS:<br>WEIGHT:<br>PUMP:<br>MOTOR:<br>CONTROL:<br>GAUGE:<br>DISCHARGE HOSE:<br>INLET HOSE:<br>47103<br>DIMENSIONS:<br>WEIGHT:                                                                      | 28" (70cm) L x 17" (42.5cm) W x 35" (87.5 cm) H<br>96 lbs. 44 kg<br>Triplex Piston: Positive Displacement<br>Inlet and outlet ports: 3/8" NPT<br>Capacity: 1.1gpm, 3.8lpm<br>Pressure: 0 – 2000psi (140 bar)<br>Operating Speed: 3450rpm<br>Operating Temp.: 160 degree F max<br>Lubrication: Continuous oil bath, 11.83oz Special Cat Pump Oil<br>Shaft Size: 5/8" diameter<br>115/220V Electric 60hz<br>Adjustable pressure relief valve<br>Glycerin filled, 0 – 3000psi<br>½" x 10' (3m), rated 2000psi (136 bar) working pressure<br>34" x 10' (3m) with strainer<br>28" (70cm) L x 17" (42.5cm) W x 35" (87.5 cm) H<br>96 lbs. 44 kg<br>Triplex Piston: Positive Displacement<br>Inlet and outlet ports: 3/8" NPT<br>Capacity: 1.1gm, 5lpm                                                                                                                                                                                                                                                                                                                                                                                                                                                                                                                                                       |
| 47102<br>DIMENSIONS:<br>WEIGHT:<br>PUMP:<br>MOTOR:<br>CONTROL:<br>GAUGE:<br>DISCHARGE HOSE:<br>INLET HOSE:<br>47103<br>DIMENSIONS:<br>WEIGHT:                                                                      | 28" (70cm) L x 17" (42.5cm) W x 35" (87.5 cm) H<br>96 lbs. 44 kg<br>Triplex Piston: Positive Displacement<br>Inlet and outlet ports: 3/8" NPT<br>Capacity: 1.1gpm, 3.8lpm<br>Pressure: 0 – 2000psi (140 bar)<br>Operating Speed: 3450rpm<br>Operating Temp.: 160 degree F max<br>Lubrication: Continuous oil bath, 11.83oz Special Cat Pump Oil<br>Shaft Size: 5/8" diameter<br>115/220V Electric 60hz<br>Adjustable pressure relief valve<br>Glycerin filled, 0 – 3000psi<br>½" x 10' (3m), rated 2000psi (136 bar) working pressure<br>34" x 10' (3m) with strainer<br>28" (70cm) L x 17" (42.5cm) W x 35" (87.5 cm) H<br>96 lbs. 44 kg<br>Triplex Piston: Positive Displacement<br>Inlet and outlet ports: 3/8" NPT<br>Capacity: 1.1gm, 5lpm<br>Pressure: 2000psi (138 bar) max                                                                                                                                                                                                                                                                                                                                                                                                                                                                                                                    |
| 47102<br>DIMENSIONS:<br>WEIGHT:<br>PUMP:<br>MOTOR:<br>CONTROL:<br>GAUGE:<br>DISCHARGE HOSE:<br>INLET HOSE:<br>47103<br>DIMENSIONS:<br>WEIGHT:                                                                      | 28" (70cm) L x 17" (42.5cm) W x 35" (87.5 cm) H         96 lbs. 44 kg         Triplex Piston: Positive Displacement         Inlet and outlet ports: 3/8" NPT         Capacity: 1.1gpm, 3.8lpm         Pressure: 0 – 2000psi (140 bar)         Operating Speed: 3450rpm         Operating Temp.: 160 degree F max         Lubrication: Continuous oil bath, 11.83oz Special Cat Pump Oil         Shaft Size: 5/8" diameter         115/220V Electric 60hz         Adjustable pressure relief valve         Glycerin filled, 0 – 3000psi         ½" x 10' (3m), rated 2000psi (136 bar) working pressure         ¾" x 10' (3m) with strainer         28" (70cm) L x 17" (42.5cm) W x 35" (87.5 cm) H         96 lbs. 44 kg         Triplex Piston: Positive Displacement         Inlet and outlet ports: 3/8" NPT         Capacity: 1.1gm, 5lpm         Pressure: 2000psi (138 bar) max         Operating Speed: 3450rpm                                                                                                                                                                                                                                                                                                                                                                                |
| 47102<br>DIMENSIONS:<br>WEIGHT:<br>PUMP:<br>MOTOR:<br>CONTROL:<br>GAUGE:<br>DISCHARGE HOSE:<br>INLET HOSE:<br>47103<br>DIMENSIONS:<br>WEIGHT:                                                                      | 28" (70cm) L x 17" (42.5cm) W x 35" (87.5 cm) H<br>96 lbs. 44 kg<br>Triplex Piston: Positive Displacement<br>Inlet and outlet ports: 3/8" NPT<br>Capacity: 1.1gpm, 3.8lpm<br>Pressure: 0 – 2000psi (140 bar)<br>Operating Speed: 3450rpm<br>Operating Temp.: 160 degree F max<br>Lubrication: Continuous oil bath, 11.83oz Special Cat Pump Oil<br>Shaft Size: 5/8" diameter<br>115/220V Electric 60hz<br>Adjustable pressure relief valve<br>Glycerin filled, 0 – 3000psi<br>½" x 10' (3m), rated 2000psi (136 bar) working pressure<br>34" x 10' (3m) with strainer<br>28" (70cm) L x 17" (42.5cm) W x 35" (87.5 cm) H<br>96 lbs. 44 kg<br>Triplex Piston: Positive Displacement<br>Inlet and outlet ports: 3/8" NPT<br>Capacity: 1.1gm, 5lpm<br>Pressure: 2000psi (138 bar) max                                                                                                                                                                                                                                                                                                                                                                                                                                                                                                                    |
| 47102<br>DIMENSIONS:<br>WEIGHT:<br>PUMP:<br>MOTOR:<br>CONTROL:<br>GAUGE:<br>DISCHARGE HOSE:<br>INLET HOSE:<br>47103<br>DIMENSIONS:<br>WEIGHT:                                                                      | 28" (70cm) L x 17" (42.5cm) W x 35" (87.5 cm) H         96 lbs. 44 kg         Triplex Piston: Positive Displacement         Inlet and outlet ports: 3/8" NPT         Capacity: 1.1gpm, 3.8lpm         Pressure: 0 – 2000psi (140 bar)         Operating Speed: 3450rpm         Operating Temp.: 160 degree F max         Lubrication: Continuous oil bath, 11.83oz Special Cat Pump Oil         Shaft Size: 5/8" diameter         115/220V Electric 60hz         Adjustable pressure relief valve         Glycerin filled, 0 – 3000psi         ½" x 10' (3m), rated 2000psi (136 bar) working pressure         34" x 10' (3m) with strainer         28" (70cm) L x 17" (42.5cm) W x 35" (87.5 cm) H         96 lbs. 44 kg         Triplex Piston: Positive Displacement         Inlet and outlet ports: 3/8" NPT         Capacity: 1.1gm, 5lpm         Pressure: 2000psi (138 bar) max         Operating Speed: 3450rpm         Operating Speed: 3450rpm         Operating Temp.: 160 degree F max         Lubrication: Continuous oil bath, 11.83oz Special Cat Pump Oil         Shaft Size: 5/8" diameter                                                                                                                                                                                           |
| 47102<br>DIMENSIONS:<br>WEIGHT:<br>PUMP:<br>MOTOR:<br>CONTROL:<br>GAUGE:<br>DISCHARGE HOSE:<br>INLET HOSE:<br>47103<br>DIMENSIONS:<br>WEIGHT:                                                                      | 28" (70cm) L x 17" (42.5cm) W x 35" (87.5 cm) H         96 lbs. 44 kg         Triplex Piston: Positive Displacement         Inlet and outlet ports: 3/8" NPT         Capacity: 1.1gpm, 3.8lpm         Pressure: 0 – 2000psi (140 bar)         Operating Speed: 3450rpm         Operating Temp.: 160 degree F max         Lubrication: Continuous oil bath, 11.83oz Special Cat Pump Oil         Shaft Size: 5/8" diameter         115/220V Electric 60hz         Adjustable pressure relief valve         Glycerin filled, 0 – 3000psi         ½" x 10' (3m), rated 2000psi (136 bar) working pressure         34" x 10' (3m) with strainer         28" (70cm) L x 17" (42.5cm) W x 35" (87.5 cm) H         96 lbs. 44 kg         Triplex Piston: Positive Displacement         Inlet and outlet ports: 3/8" NPT         Capacity: 1.1gm, 5lpm         Pressure: 2000psi (138 bar) max         Operating Speed: 3450rpm         Operating Temp.: 160 degree F max         Lubrication: Continuous oil bath, 11.83oz Special Cat Pump Oil                                                                                                                                                                                                                                                              |
| 47102<br>DIMENSIONS:<br>WEIGHT:<br>PUMP:<br>MOTOR:<br>CONTROL:<br>GAUGE:<br>DISCHARGE HOSE:<br>INLET HOSE:<br>47103<br>DIMENSIONS:<br>WEIGHT:<br>PUMP:<br>MOTOR:<br>CONTROL:                                       | 28" (70cm) L x 17" (42.5cm) W x 35" (87.5 cm) H         96 lbs. 44 kg         Triplex Piston: Positive Displacement         Inlet and outlet ports: 3/8" NPT         Capacity: 1.1gpm, 3.8lpm         Pressure: 0 - 2000psi (140 bar)         Operating Speed: 3450rpm         Operating Temp.: 160 degree F max         Lubrication: Continuous oil bath, 11.83oz Special Cat Pump Oil         Shaft Size: 5/8" diameter         115/220V Electric 60hz         Adjustable pressure relief valve         Glycerin filled, 0 - 3000psi         '/2" x 10' (3m), rated 2000psi (136 bar) working pressure         '/4" x 10' (3m) with strainer         28" (70cm) L x 17" (42.5cm) W x 35" (87.5 cm) H         96 lbs. 44 kg         Triplex Piston: Positive Displacement         Inlet and outlet ports: 3/8" NPT         Capacity: 1.1gm, 5lpm         Pressure: 2000psi (138 bar) max         Operating Speed: 3450rpm         Operating Temp.: 160 degree F max         Lubrication: Continuous oil bath, 11.83oz Special Cat Pump Oil         Shaft Size: 5/8" diameter                                                                                                                                                                                                                         |
| 47102         DIMENSIONS:         WEIGHT:         PUMP:         MOTOR:         CONTROL:         GAUGE:         DISCHARGE HOSE:         INLET HOSE:         47103         DIMENSIONS:         WEIGHT:         PUMP: | 28" (70cm) L x 17" (42.5cm) W x 35" (87.5 cm) H         96 lbs.       44 kg         Triplex Piston: Positive Displacement         Inlet and outlet ports:       3/8" NPT         Capacity:       1.1gpm, 3.8lpm         Pressure:       0 – 2000psi (140 bar)         Operating Speed:       3450rpm         Operating Temp.:       160 degree F max         Lubrication:       Continuous oil bath, 11.83oz Special Cat Pump Oil         Shaft Size:       5/8" diameter         115/220V Electric 60hz       Adjustable pressure relief valve         Glycerin filled, 0 – 3000psi       '/' x 10' (3m), rated 2000psi (136 bar) working pressure         '/e" x 10' (3m), rated 2000psi (136 bar) working pressure       '/'         '/e" x 10' (3m) with strainer       28" (70cm) L x 17" (42.5cm) W x 35" (87.5 cm) H         96 lbs. 44 kg       Triplex Piston: Positive Displacement         Inlet and outlet ports:       3/8" NPT         Capacity:       1.1gm, 5lpm         Pressure:       200psi (138 bar) max         Operating Speed:       3450rpm         Operating Temp.:       160 degree F max         Lubrication:       Continuous oil bath, 11.83oz Special Cat Pump Oil         Shaft Size:       5/8" diameter         220V, 50hz       Adjustable pressure reliev valve   |
| 47102         DIMENSIONS:         WEIGHT:         PUMP:         MOTOR:         CONTROL:         GAUGE:         DISCHARGE HOSE:         INLET HOSE:         47103         DIMENSIONS:         WEIGHT:         PUMP: | 28" (70cm) L x 17" (42.5cm) W x 35" (87.5 cm) H         96 lbs.       44 kg         Triplex Piston: Positive Displacement         Inlet and outlet ports:       3/8" NPT         Capacity:       1.1gpm, 3.8lpm         Pressure:       0 – 2000psi (140 bar)         Operating Speed:       3450rpm         Operating Temp.:       160 degree F max         Lubrication:       Continuous oil bath, 11.83oz Special Cat Pump Oil         Shaft Size:       5/8" diameter         115/220V Electric 60hz       Adjustable pressure relief valve         Glycerin filled, 0 – 3000psi       1/2" x 10' (3m), rated 2000psi (136 bar) working pressure         3/4" x 10' (3m) with strainer       28" (70cm) L x 17" (42.5cm) W x 35" (87.5 cm) H         96 lbs. 44 kg       7riplex Piston: Positive Displacement         Inlet and outlet ports:       3/8" NPT         Capacity:       1.1gm, 5lpm         Pressure:       2000psi (138 bar) max         Operating Temp.:       160 degree F max         Lubrication:       Continuous oil bath, 11.83oz Special Cat Pump Oil         Shaft Size:       5/8" diameter         220V, 50hz       Adjustable pressure relieve valve         Glycerin filled, 0 – 2000psi (136 bar)       Wrking pressure         220V, 50hz       Adjustable pressure |
| 47102<br>DIMENSIONS:<br>WEIGHT:<br>PUMP:<br>MOTOR:<br>CONTROL:<br>GAUGE:<br>DISCHARGE HOSE:<br>INLET HOSE:<br>47103<br>DIMENSIONS:<br>WEIGHT:<br>PUMP:<br>MOTOR:<br>CONTROL:<br>GAUGE:                             | 28" (70cm) L x 17" (42.5cm) W x 35" (87.5 cm) H         96 lbs.       44 kg         Triplex Piston: Positive Displacement         Inlet and outlet ports:       3/8" NPT         Capacity:       1.1gpm, 3.8lpm         Pressure:       0 – 2000psi (140 bar)         Operating Speed:       3450rpm         Operating Temp.:       160 degree F max         Lubrication:       Continuous oil bath, 11.83oz Special Cat Pump Oil         Shaft Size:       5/8" diameter         115/220V Electric 60hz       Adjustable pressure relief valve         Glycerin filled, 0 – 3000psi       '/' x 10' (3m), rated 2000psi (136 bar) working pressure         '/e" x 10' (3m), rated 2000psi (136 bar) working pressure       '/'         '/e" x 10' (3m) with strainer       28" (70cm) L x 17" (42.5cm) W x 35" (87.5 cm) H         96 lbs. 44 kg       Triplex Piston: Positive Displacement         Inlet and outlet ports:       3/8" NPT         Capacity:       1.1gm, 5lpm         Pressure:       200psi (138 bar) max         Operating Speed:       3450rpm         Operating Temp.:       160 degree F max         Lubrication:       Continuous oil bath, 11.83oz Special Cat Pump Oil         Shaft Size:       5/8" diameter         220V, 50hz       Adjustable pressure reliev valve   |