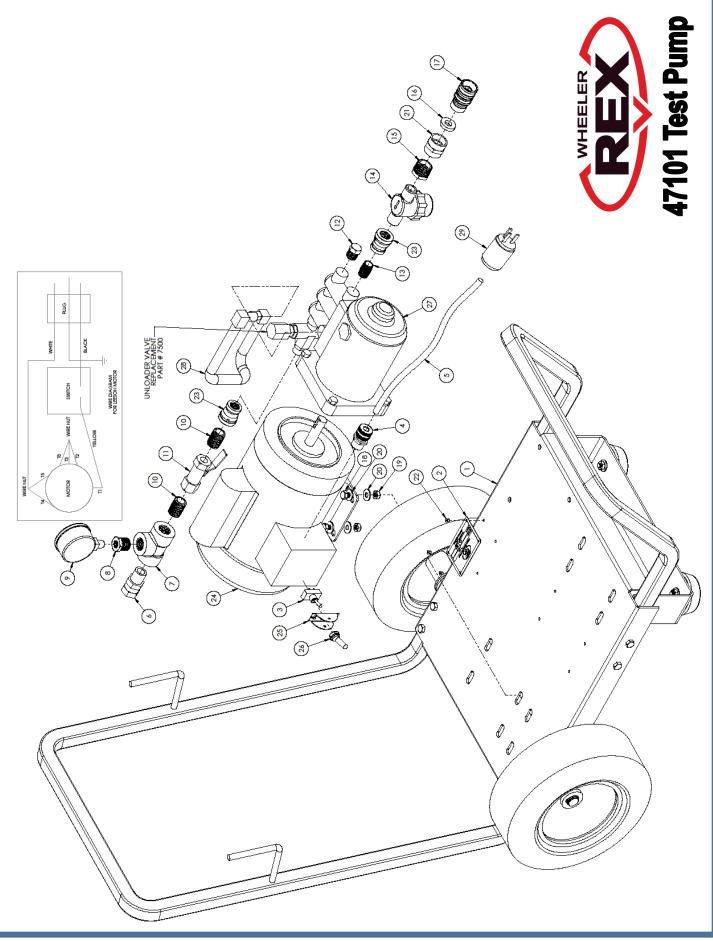

**Specifications** 

WHEELER

| 47100                                                                                                                                                                                                              |                                                                                                                                                                                                                                                                                                                                                                                                                                                                                                                                                                                                                                                                                                                                                                                                                                                                                                                                                                                                                                                                                                                                                                                                                                                                                                       |
|--------------------------------------------------------------------------------------------------------------------------------------------------------------------------------------------------------------------|-------------------------------------------------------------------------------------------------------------------------------------------------------------------------------------------------------------------------------------------------------------------------------------------------------------------------------------------------------------------------------------------------------------------------------------------------------------------------------------------------------------------------------------------------------------------------------------------------------------------------------------------------------------------------------------------------------------------------------------------------------------------------------------------------------------------------------------------------------------------------------------------------------------------------------------------------------------------------------------------------------------------------------------------------------------------------------------------------------------------------------------------------------------------------------------------------------------------------------------------------------------------------------------------------------|
| DIMENSIONS:                                                                                                                                                                                                        | 28" (70cm) L x 17" (42.5cm) W x 35" (87.5 cm) H                                                                                                                                                                                                                                                                                                                                                                                                                                                                                                                                                                                                                                                                                                                                                                                                                                                                                                                                                                                                                                                                                                                                                                                                                                                       |
| WEIGHT:                                                                                                                                                                                                            | 96 lbs. 44 kg                                                                                                                                                                                                                                                                                                                                                                                                                                                                                                                                                                                                                                                                                                                                                                                                                                                                                                                                                                                                                                                                                                                                                                                                                                                                                         |
| PUMP:                                                                                                                                                                                                              | Triplex Piston: Positive Displacement                                                                                                                                                                                                                                                                                                                                                                                                                                                                                                                                                                                                                                                                                                                                                                                                                                                                                                                                                                                                                                                                                                                                                                                                                                                                 |
|                                                                                                                                                                                                                    | Inlet and outlet ports: 3/8" NPT                                                                                                                                                                                                                                                                                                                                                                                                                                                                                                                                                                                                                                                                                                                                                                                                                                                                                                                                                                                                                                                                                                                                                                                                                                                                      |
|                                                                                                                                                                                                                    | Capacity: 2.2gpm, 7.6lpm                                                                                                                                                                                                                                                                                                                                                                                                                                                                                                                                                                                                                                                                                                                                                                                                                                                                                                                                                                                                                                                                                                                                                                                                                                                                              |
|                                                                                                                                                                                                                    | Pressure: 1000psi (68 bar) max                                                                                                                                                                                                                                                                                                                                                                                                                                                                                                                                                                                                                                                                                                                                                                                                                                                                                                                                                                                                                                                                                                                                                                                                                                                                        |
|                                                                                                                                                                                                                    | Operating Speed: 3450rpm<br>Operating Temp.: 160 degree F max                                                                                                                                                                                                                                                                                                                                                                                                                                                                                                                                                                                                                                                                                                                                                                                                                                                                                                                                                                                                                                                                                                                                                                                                                                         |
|                                                                                                                                                                                                                    | Lubrication: Continuous oil bath, 11.83oz Special Cat Pump Oil                                                                                                                                                                                                                                                                                                                                                                                                                                                                                                                                                                                                                                                                                                                                                                                                                                                                                                                                                                                                                                                                                                                                                                                                                                        |
|                                                                                                                                                                                                                    | Shaft Size: 5/8" diameter                                                                                                                                                                                                                                                                                                                                                                                                                                                                                                                                                                                                                                                                                                                                                                                                                                                                                                                                                                                                                                                                                                                                                                                                                                                                             |
| MOTOR:                                                                                                                                                                                                             | 11/2hp, 115/220V Electric 60hz                                                                                                                                                                                                                                                                                                                                                                                                                                                                                                                                                                                                                                                                                                                                                                                                                                                                                                                                                                                                                                                                                                                                                                                                                                                                        |
| CONTROL:                                                                                                                                                                                                           | Adjustable pressure relieve valve                                                                                                                                                                                                                                                                                                                                                                                                                                                                                                                                                                                                                                                                                                                                                                                                                                                                                                                                                                                                                                                                                                                                                                                                                                                                     |
| GAUGE:                                                                                                                                                                                                             | Glycerin filled, 0 – 2000psi (136 bar)                                                                                                                                                                                                                                                                                                                                                                                                                                                                                                                                                                                                                                                                                                                                                                                                                                                                                                                                                                                                                                                                                                                                                                                                                                                                |
| DISCHARGE HOSE:                                                                                                                                                                                                    | 1/2" x 10' (3m), rated 2000psi (136 bar) working pressure                                                                                                                                                                                                                                                                                                                                                                                                                                                                                                                                                                                                                                                                                                                                                                                                                                                                                                                                                                                                                                                                                                                                                                                                                                             |
| INLET HOSE:                                                                                                                                                                                                        | 3/4 " x 10' (3m) with strainer                                                                                                                                                                                                                                                                                                                                                                                                                                                                                                                                                                                                                                                                                                                                                                                                                                                                                                                                                                                                                                                                                                                                                                                                                                                                        |
| 47101                                                                                                                                                                                                              |                                                                                                                                                                                                                                                                                                                                                                                                                                                                                                                                                                                                                                                                                                                                                                                                                                                                                                                                                                                                                                                                                                                                                                                                                                                                                                       |
|                                                                                                                                                                                                                    |                                                                                                                                                                                                                                                                                                                                                                                                                                                                                                                                                                                                                                                                                                                                                                                                                                                                                                                                                                                                                                                                                                                                                                                                                                                                                                       |
| DIMENSIONS:                                                                                                                                                                                                        | 28" (70cm) L x 17" (42.5cm) W x 35" (87.5 cm) H<br>96 lbs. 44 kg                                                                                                                                                                                                                                                                                                                                                                                                                                                                                                                                                                                                                                                                                                                                                                                                                                                                                                                                                                                                                                                                                                                                                                                                                                      |
| WEIGHT:                                                                                                                                                                                                            |                                                                                                                                                                                                                                                                                                                                                                                                                                                                                                                                                                                                                                                                                                                                                                                                                                                                                                                                                                                                                                                                                                                                                                                                                                                                                                       |
| PUMP:                                                                                                                                                                                                              | Triplex Piston: Positive Displacement<br>Inlet and outlet ports: 3/8" NPT                                                                                                                                                                                                                                                                                                                                                                                                                                                                                                                                                                                                                                                                                                                                                                                                                                                                                                                                                                                                                                                                                                                                                                                                                             |
|                                                                                                                                                                                                                    | Capacity: 2.2gpm, 7.6lpm                                                                                                                                                                                                                                                                                                                                                                                                                                                                                                                                                                                                                                                                                                                                                                                                                                                                                                                                                                                                                                                                                                                                                                                                                                                                              |
|                                                                                                                                                                                                                    | Pressure: 1000psi (68 bar) max                                                                                                                                                                                                                                                                                                                                                                                                                                                                                                                                                                                                                                                                                                                                                                                                                                                                                                                                                                                                                                                                                                                                                                                                                                                                        |
|                                                                                                                                                                                                                    | Operating Speed: 3450rpm                                                                                                                                                                                                                                                                                                                                                                                                                                                                                                                                                                                                                                                                                                                                                                                                                                                                                                                                                                                                                                                                                                                                                                                                                                                                              |
|                                                                                                                                                                                                                    | Operating Temp.: 160 degree F max                                                                                                                                                                                                                                                                                                                                                                                                                                                                                                                                                                                                                                                                                                                                                                                                                                                                                                                                                                                                                                                                                                                                                                                                                                                                     |
|                                                                                                                                                                                                                    | Lubrication: Continuous oil bath, 11.83oz Special Cat Pump Oil<br>Shaft Size: 5/8" diameter                                                                                                                                                                                                                                                                                                                                                                                                                                                                                                                                                                                                                                                                                                                                                                                                                                                                                                                                                                                                                                                                                                                                                                                                           |
| MOTOR:                                                                                                                                                                                                             | 220V, 50hz                                                                                                                                                                                                                                                                                                                                                                                                                                                                                                                                                                                                                                                                                                                                                                                                                                                                                                                                                                                                                                                                                                                                                                                                                                                                                            |
| CONTROL:                                                                                                                                                                                                           | Adjustable pressure relieve valve                                                                                                                                                                                                                                                                                                                                                                                                                                                                                                                                                                                                                                                                                                                                                                                                                                                                                                                                                                                                                                                                                                                                                                                                                                                                     |
| GAUGE:                                                                                                                                                                                                             | Glycerin filled, 0 – 2000psi (136 bar)                                                                                                                                                                                                                                                                                                                                                                                                                                                                                                                                                                                                                                                                                                                                                                                                                                                                                                                                                                                                                                                                                                                                                                                                                                                                |
| DISCHARGE HOSE:                                                                                                                                                                                                    | $1/2'' \times 10'$ (3m), rated 2000psi (136 bar) working pressure                                                                                                                                                                                                                                                                                                                                                                                                                                                                                                                                                                                                                                                                                                                                                                                                                                                                                                                                                                                                                                                                                                                                                                                                                                     |
|                                                                                                                                                                                                                    |                                                                                                                                                                                                                                                                                                                                                                                                                                                                                                                                                                                                                                                                                                                                                                                                                                                                                                                                                                                                                                                                                                                                                                                                                                                                                                       |
| TNILET LICCE.                                                                                                                                                                                                      | $3/\ell'' \times 10' (2m)$ with strainer                                                                                                                                                                                                                                                                                                                                                                                                                                                                                                                                                                                                                                                                                                                                                                                                                                                                                                                                                                                                                                                                                                                                                                                                                                                              |
| INLET HOSE:                                                                                                                                                                                                        | 3/4" x 10' (3m) with strainer                                                                                                                                                                                                                                                                                                                                                                                                                                                                                                                                                                                                                                                                                                                                                                                                                                                                                                                                                                                                                                                                                                                                                                                                                                                                         |
| 47102                                                                                                                                                                                                              |                                                                                                                                                                                                                                                                                                                                                                                                                                                                                                                                                                                                                                                                                                                                                                                                                                                                                                                                                                                                                                                                                                                                                                                                                                                                                                       |
| 47102<br>DIMENSIONS:                                                                                                                                                                                               | 28" (70cm) L x 17" (42.5cm) W x 35" (87.5 cm) H                                                                                                                                                                                                                                                                                                                                                                                                                                                                                                                                                                                                                                                                                                                                                                                                                                                                                                                                                                                                                                                                                                                                                                                                                                                       |
| 47102<br>DIMENSIONS:<br>WEIGHT:                                                                                                                                                                                    | 28" (70cm) L x 17" (42.5cm) W x 35" (87.5 cm) H<br>96 lbs. 44 kg                                                                                                                                                                                                                                                                                                                                                                                                                                                                                                                                                                                                                                                                                                                                                                                                                                                                                                                                                                                                                                                                                                                                                                                                                                      |
| 47102<br>DIMENSIONS:                                                                                                                                                                                               | 28" (70cm) L x 17" (42.5cm) W x 35" (87.5 cm) H<br>96 lbs. 44 kg<br>Triplex Piston: Positive Displacement                                                                                                                                                                                                                                                                                                                                                                                                                                                                                                                                                                                                                                                                                                                                                                                                                                                                                                                                                                                                                                                                                                                                                                                             |
| 47102<br>DIMENSIONS:<br>WEIGHT:                                                                                                                                                                                    | 28" (70cm) L x 17" (42.5cm) W x 35" (87.5 cm) H<br>96 lbs. 44 kg<br>Triplex Piston: Positive Displacement<br>Inlet and outlet ports: 3/8" NPT                                                                                                                                                                                                                                                                                                                                                                                                                                                                                                                                                                                                                                                                                                                                                                                                                                                                                                                                                                                                                                                                                                                                                         |
| 47102<br>DIMENSIONS:<br>WEIGHT:                                                                                                                                                                                    | 28" (70cm) L x 17" (42.5cm) W x 35" (87.5 cm) H<br>96 lbs. 44 kg<br>Triplex Piston: Positive Displacement                                                                                                                                                                                                                                                                                                                                                                                                                                                                                                                                                                                                                                                                                                                                                                                                                                                                                                                                                                                                                                                                                                                                                                                             |
| 47102<br>DIMENSIONS:<br>WEIGHT:                                                                                                                                                                                    | 28" (70cm) L x 17" (42.5cm) W x 35" (87.5 cm) H<br>96 lbs. 44 kg<br>Triplex Piston: Positive Displacement<br>Inlet and outlet ports: 3/8" NPT<br>Capacity: 1.1gpm, 3.8lpm<br>Pressure: 0 – 2000psi (140 bar)<br>Operating Speed: 3450rpm                                                                                                                                                                                                                                                                                                                                                                                                                                                                                                                                                                                                                                                                                                                                                                                                                                                                                                                                                                                                                                                              |
| 47102<br>DIMENSIONS:<br>WEIGHT:                                                                                                                                                                                    | 28" (70cm) L x 17" (42.5cm) W x 35" (87.5 cm) H<br>96 lbs. 44 kg<br>Triplex Piston: Positive Displacement<br>Inlet and outlet ports: 3/8" NPT<br>Capacity: 1.1gpm, 3.8lpm<br>Pressure: 0 – 2000psi (140 bar)<br>Operating Speed: 3450rpm<br>Operating Temp.: 160 degree F max                                                                                                                                                                                                                                                                                                                                                                                                                                                                                                                                                                                                                                                                                                                                                                                                                                                                                                                                                                                                                         |
| 47102<br>DIMENSIONS:<br>WEIGHT:                                                                                                                                                                                    | 28" (70cm) L x 17" (42.5cm) W x 35" (87.5 cm) H<br>96 lbs. 44 kg<br>Triplex Piston: Positive Displacement<br>Inlet and outlet ports: 3/8" NPT<br>Capacity: 1.1gpm, 3.8lpm<br>Pressure: 0 – 2000psi (140 bar)<br>Operating Speed: 3450rpm<br>Operating Temp.: 160 degree F max<br>Lubrication: Continuous oil bath, 11.83oz Special Cat Pump Oil                                                                                                                                                                                                                                                                                                                                                                                                                                                                                                                                                                                                                                                                                                                                                                                                                                                                                                                                                       |
| 47102<br>DIMENSIONS:<br>WEIGHT:<br>PUMP:                                                                                                                                                                           | 28" (70cm) L x 17" (42.5cm) W x 35" (87.5 cm) H<br>96 lbs. 44 kg<br>Triplex Piston: Positive Displacement<br>Inlet and outlet ports: 3/8" NPT<br>Capacity: 1.1gpm, 3.8lpm<br>Pressure: 0 – 2000psi (140 bar)<br>Operating Speed: 3450rpm<br>Operating Temp.: 160 degree F max<br>Lubrication: Continuous oil bath, 11.83oz Special Cat Pump Oil<br>Shaft Size: 5/8" diameter                                                                                                                                                                                                                                                                                                                                                                                                                                                                                                                                                                                                                                                                                                                                                                                                                                                                                                                          |
| 47102<br>DIMENSIONS:<br>WEIGHT:<br>PUMP:<br>MOTOR:                                                                                                                                                                 | 28" (70cm) L x 17" (42.5cm) W x 35" (87.5 cm) H<br>96 lbs. 44 kg<br>Triplex Piston: Positive Displacement<br>Inlet and outlet ports: 3/8" NPT<br>Capacity: 1.1gpm, 3.8lpm<br>Pressure: 0 – 2000psi (140 bar)<br>Operating Speed: 3450rpm<br>Operating Temp.: 160 degree F max<br>Lubrication: Continuous oil bath, 11.83oz Special Cat Pump Oil<br>Shaft Size: 5/8" diameter<br>115/220V Electric 60hz                                                                                                                                                                                                                                                                                                                                                                                                                                                                                                                                                                                                                                                                                                                                                                                                                                                                                                |
| 47102<br>DIMENSIONS:<br>WEIGHT:<br>PUMP:<br>MOTOR:<br>CONTROL:                                                                                                                                                     | 28" (70cm) L x 17" (42.5cm) W x 35" (87.5 cm) H<br>96 lbs. 44 kg<br>Triplex Piston: Positive Displacement<br>Inlet and outlet ports: 3/8" NPT<br>Capacity: 1.1gpm, 3.8lpm<br>Pressure: 0 – 2000psi (140 bar)<br>Operating Speed: 3450rpm<br>Operating Temp.: 160 degree F max<br>Lubrication: Continuous oil bath, 11.83oz Special Cat Pump Oil<br>Shaft Size: 5/8" diameter<br>115/220V Electric 60hz<br>Adjustable pressure relief valve                                                                                                                                                                                                                                                                                                                                                                                                                                                                                                                                                                                                                                                                                                                                                                                                                                                            |
| 47102<br>DIMENSIONS:<br>WEIGHT:<br>PUMP:<br>MOTOR:<br>CONTROL:<br>GAUGE:                                                                                                                                           | 28" (70cm) L x 17" (42.5cm) W x 35" (87.5 cm) H<br>96 lbs. 44 kg<br>Triplex Piston: Positive Displacement<br>Inlet and outlet ports: 3/8" NPT<br>Capacity: 1.1gpm, 3.8lpm<br>Pressure: 0 – 2000psi (140 bar)<br>Operating Speed: 3450rpm<br>Operating Temp.: 160 degree F max<br>Lubrication: Continuous oil bath, 11.83oz Special Cat Pump Oil<br>Shaft Size: 5/8" diameter<br>115/220V Electric 60hz<br>Adjustable pressure relief valve<br>Glycerin filled, 0 – 3000psi                                                                                                                                                                                                                                                                                                                                                                                                                                                                                                                                                                                                                                                                                                                                                                                                                            |
| 47102<br>DIMENSIONS:<br>WEIGHT:<br>PUMP:<br>MOTOR:<br>CONTROL:<br>GAUGE:<br>DISCHARGE HOSE:                                                                                                                        | 28" (70cm) L x 17" (42.5cm) W x 35" (87.5 cm) H         96 lbs. 44 kg         Triplex Piston: Positive Displacement         Inlet and outlet ports: 3/8" NPT         Capacity: 1.1gpm, 3.8lpm         Pressure: 0 – 2000psi (140 bar)         Operating Speed: 3450rpm         Operating Temp.: 160 degree F max         Lubrication: Continuous oil bath, 11.83oz Special Cat Pump Oil         Shaft Size: 5/8" diameter         115/220V Electric 60hz         Adjustable pressure relief valve         Glycerin filled, 0 – 3000psi         ½" x 10' (3m), rated 2000psi (136 bar) working pressure                                                                                                                                                                                                                                                                                                                                                                                                                                                                                                                                                                                                                                                                                                |
| 47102<br>DIMENSIONS:<br>WEIGHT:<br>PUMP:<br>MOTOR:<br>CONTROL:<br>GAUGE:                                                                                                                                           | 28" (70cm) L x 17" (42.5cm) W x 35" (87.5 cm) H<br>96 lbs. 44 kg<br>Triplex Piston: Positive Displacement<br>Inlet and outlet ports: 3/8" NPT<br>Capacity: 1.1gpm, 3.8lpm<br>Pressure: 0 – 2000psi (140 bar)<br>Operating Speed: 3450rpm<br>Operating Temp.: 160 degree F max<br>Lubrication: Continuous oil bath, 11.83oz Special Cat Pump Oil<br>Shaft Size: 5/8" diameter<br>115/220V Electric 60hz<br>Adjustable pressure relief valve<br>Glycerin filled, 0 – 3000psi                                                                                                                                                                                                                                                                                                                                                                                                                                                                                                                                                                                                                                                                                                                                                                                                                            |
| 47102<br>DIMENSIONS:<br>WEIGHT:<br>PUMP:<br>MOTOR:<br>CONTROL:<br>GAUGE:<br>DISCHARGE HOSE:                                                                                                                        | 28" (70cm) L x 17" (42.5cm) W x 35" (87.5 cm) H         96 lbs. 44 kg         Triplex Piston: Positive Displacement         Inlet and outlet ports: 3/8" NPT         Capacity: 1.1gpm, 3.8lpm         Pressure: 0 – 2000psi (140 bar)         Operating Speed: 3450rpm         Operating Temp.: 160 degree F max         Lubrication: Continuous oil bath, 11.83oz Special Cat Pump Oil         Shaft Size: 5/8" diameter         115/220V Electric 60hz         Adjustable pressure relief valve         Glycerin filled, 0 – 3000psi         ½" x 10' (3m), rated 2000psi (136 bar) working pressure                                                                                                                                                                                                                                                                                                                                                                                                                                                                                                                                                                                                                                                                                                |
| 47102<br>DIMENSIONS:<br>WEIGHT:<br>PUMP:<br>MOTOR:<br>CONTROL:<br>GAUGE:<br>DISCHARGE HOSE:<br>INLET HOSE:                                                                                                         | 28" (70cm) L x 17" (42.5cm) W x 35" (87.5 cm) H         96 lbs. 44 kg         Triplex Piston: Positive Displacement         Inlet and outlet ports: 3/8" NPT         Capacity: 1.1gpm, 3.8lpm         Pressure: 0 – 2000psi (140 bar)         Operating Speed: 3450rpm         Operating Temp.: 160 degree F max         Lubrication: Continuous oil bath, 11.83oz Special Cat Pump Oil         Shaft Size: 5/8" diameter         115/220V Electric 60hz         Adjustable pressure relief valve         Glycerin filled, 0 – 3000psi         ½" x 10' (3m), rated 2000psi (136 bar) working pressure                                                                                                                                                                                                                                                                                                                                                                                                                                                                                                                                                                                                                                                                                                |
| 47102<br>DIMENSIONS:<br>WEIGHT:<br>PUMP:<br>MOTOR:<br>CONTROL:<br>GAUGE:<br>DISCHARGE HOSE:<br>INLET HOSE:<br>47103                                                                                                | 28" (70cm) L x 17" (42.5cm) W x 35" (87.5 cm) H<br>96 lbs. 44 kg<br>Triplex Piston: Positive Displacement<br>Inlet and outlet ports: 3/8" NPT<br>Capacity: 1.1gpm, 3.8lpm<br>Pressure: 0 – 2000psi (140 bar)<br>Operating Speed: 3450rpm<br>Operating Temp.: 160 degree F max<br>Lubrication: Continuous oil bath, 11.83oz Special Cat Pump Oil<br>Shaft Size: 5/8" diameter<br>115/220V Electric 60hz<br>Adjustable pressure relief valve<br>Glycerin filled, 0 – 3000psi<br>1/2" x 10' (3m), rated 2000psi (136 bar) working pressure<br>3/4" x 10' (3m) with strainer                                                                                                                                                                                                                                                                                                                                                                                                                                                                                                                                                                                                                                                                                                                              |
| 47102<br>DIMENSIONS:<br>WEIGHT:<br>PUMP:<br>MOTOR:<br>CONTROL:<br>GAUGE:<br>DISCHARGE HOSE:<br>INLET HOSE:<br>47103<br>DIMENSIONS:                                                                                 | 28" (70cm) L x 17" (42.5cm) W x 35" (87.5 cm) H<br>96 lbs. 44 kg<br>Triplex Piston: Positive Displacement<br>Inlet and outlet ports: 3/8" NPT<br>Capacity: 1.1gpm, 3.8lpm<br>Pressure: 0 – 2000psi (140 bar)<br>Operating Speed: 3450rpm<br>Operating Temp.: 160 degree F max<br>Lubrication: Continuous oil bath, 11.83oz Special Cat Pump Oil<br>Shaft Size: 5/8" diameter<br>115/220V Electric 60hz<br>Adjustable pressure relief valve<br>Glycerin filled, 0 – 3000psi<br>1/2" x 10' (3m), rated 2000psi (136 bar) working pressure<br>34" x 10' (3m) with strainer<br>28" (70cm) L x 17" (42.5cm) W x 35" (87.5 cm) H<br>96 lbs. 44 kg<br>Triplex Piston: Positive Displacement                                                                                                                                                                                                                                                                                                                                                                                                                                                                                                                                                                                                                  |
| 47102<br>DIMENSIONS:<br>WEIGHT:<br>PUMP:<br>MOTOR:<br>CONTROL:<br>GAUGE:<br>DISCHARGE HOSE:<br>INLET HOSE:<br>47103<br>DIMENSIONS:<br>WEIGHT:                                                                      | 28" (70cm) L x 17" (42.5cm) W x 35" (87.5 cm) H         96 lbs. 44 kg         Triplex Piston: Positive Displacement         Inlet and outlet ports: 3/8" NPT         Capacity: 1.1gpm, 3.8lpm         Pressure: 0 – 2000psi (140 bar)         Operating Speed: 3450rpm         Operating Temp.: 160 degree F max         Lubrication: Continuous oil bath, 11.83oz Special Cat Pump Oil         Shaft Size: 5/8" diameter         115/220V Electric 60hz         Adjustable pressure relief valve         Glycerin filled, 0 – 3000psi         ½" x 10' (3m), rated 2000psi (136 bar) working pressure         ¾" x 10' (3m) with strainer         28" (70cm) L x 17" (42.5cm) W x 35" (87.5 cm) H         96 lbs. 44 kg         Triplex Piston: Positive Displacement         Inlet and outlet ports: 3/8" NPT                                                                                                                                                                                                                                                                                                                                                                                                                                                                                       |
| 47102<br>DIMENSIONS:<br>WEIGHT:<br>PUMP:<br>MOTOR:<br>CONTROL:<br>GAUGE:<br>DISCHARGE HOSE:<br>INLET HOSE:<br>47103<br>DIMENSIONS:<br>WEIGHT:                                                                      | 28" (70cm) L x 17" (42.5cm) W x 35" (87.5 cm) H<br>96 lbs. 44 kg<br>Triplex Piston: Positive Displacement<br>Inlet and outlet ports: 3/8" NPT<br>Capacity: 1.1gpm, 3.8lpm<br>Pressure: 0 – 2000psi (140 bar)<br>Operating Speed: 3450rpm<br>Operating Temp.: 160 degree F max<br>Lubrication: Continuous oil bath, 11.83oz Special Cat Pump Oil<br>Shaft Size: 5/8" diameter<br>115/220V Electric 60hz<br>Adjustable pressure relief valve<br>Glycerin filled, 0 – 3000psi<br>½" x 10' (3m), rated 2000psi (136 bar) working pressure<br>34" x 10' (3m) with strainer<br>28" (70cm) L x 17" (42.5cm) W x 35" (87.5 cm) H<br>96 lbs. 44 kg<br>Triplex Piston: Positive Displacement<br>Inlet and outlet ports: 3/8" NPT<br>Capacity: 1.1gm, 5lpm                                                                                                                                                                                                                                                                                                                                                                                                                                                                                                                                                       |
| 47102<br>DIMENSIONS:<br>WEIGHT:<br>PUMP:<br>MOTOR:<br>CONTROL:<br>GAUGE:<br>DISCHARGE HOSE:<br>INLET HOSE:<br>47103<br>DIMENSIONS:<br>WEIGHT:                                                                      | 28" (70cm) L x 17" (42.5cm) W x 35" (87.5 cm) H<br>96 lbs. 44 kg<br>Triplex Piston: Positive Displacement<br>Inlet and outlet ports: 3/8" NPT<br>Capacity: 1.1gpm, 3.8lpm<br>Pressure: 0 – 2000psi (140 bar)<br>Operating Speed: 3450rpm<br>Operating Temp.: 160 degree F max<br>Lubrication: Continuous oil bath, 11.83oz Special Cat Pump Oil<br>Shaft Size: 5/8" diameter<br>115/220V Electric 60hz<br>Adjustable pressure relief valve<br>Glycerin filled, 0 – 3000psi<br>½" x 10' (3m), rated 2000psi (136 bar) working pressure<br>34" x 10' (3m) with strainer<br>28" (70cm) L x 17" (42.5cm) W x 35" (87.5 cm) H<br>96 lbs. 44 kg<br>Triplex Piston: Positive Displacement<br>Inlet and outlet ports: 3/8" NPT<br>Capacity: 1.1gm, 5lpm<br>Pressure: 2000psi (138 bar) max                                                                                                                                                                                                                                                                                                                                                                                                                                                                                                                    |
| 47102<br>DIMENSIONS:<br>WEIGHT:<br>PUMP:<br>MOTOR:<br>CONTROL:<br>GAUGE:<br>DISCHARGE HOSE:<br>INLET HOSE:<br>47103<br>DIMENSIONS:<br>WEIGHT:                                                                      | 28" (70cm) L x 17" (42.5cm) W x 35" (87.5 cm) H         96 lbs. 44 kg         Triplex Piston: Positive Displacement         Inlet and outlet ports: 3/8" NPT         Capacity: 1.1gpm, 3.8lpm         Pressure: 0 – 2000psi (140 bar)         Operating Speed: 3450rpm         Operating Temp.: 160 degree F max         Lubrication: Continuous oil bath, 11.83oz Special Cat Pump Oil         Shaft Size: 5/8" diameter         115/220V Electric 60hz         Adjustable pressure relief valve         Glycerin filled, 0 – 3000psi         ½" x 10' (3m), rated 2000psi (136 bar) working pressure         ¾" x 10' (3m) with strainer         28" (70cm) L x 17" (42.5cm) W x 35" (87.5 cm) H         96 lbs. 44 kg         Triplex Piston: Positive Displacement         Inlet and outlet ports: 3/8" NPT         Capacity: 1.1gm, 5lpm         Pressure: 2000psi (138 bar) max         Operating Speed: 3450rpm                                                                                                                                                                                                                                                                                                                                                                                |
| 47102<br>DIMENSIONS:<br>WEIGHT:<br>PUMP:<br>MOTOR:<br>CONTROL:<br>GAUGE:<br>DISCHARGE HOSE:<br>INLET HOSE:<br>47103<br>DIMENSIONS:<br>WEIGHT:                                                                      | 28" (70cm) L x 17" (42.5cm) W x 35" (87.5 cm) H<br>96 lbs. 44 kg<br>Triplex Piston: Positive Displacement<br>Inlet and outlet ports: 3/8" NPT<br>Capacity: 1.1gpm, 3.8lpm<br>Pressure: 0 – 2000psi (140 bar)<br>Operating Speed: 3450rpm<br>Operating Temp.: 160 degree F max<br>Lubrication: Continuous oil bath, 11.83oz Special Cat Pump Oil<br>Shaft Size: 5/8" diameter<br>115/220V Electric 60hz<br>Adjustable pressure relief valve<br>Glycerin filled, 0 – 3000psi<br>½" x 10' (3m), rated 2000psi (136 bar) working pressure<br>34" x 10' (3m) with strainer<br>28" (70cm) L x 17" (42.5cm) W x 35" (87.5 cm) H<br>96 lbs. 44 kg<br>Triplex Piston: Positive Displacement<br>Inlet and outlet ports: 3/8" NPT<br>Capacity: 1.1gm, 5lpm<br>Pressure: 2000psi (138 bar) max                                                                                                                                                                                                                                                                                                                                                                                                                                                                                                                    |
| 47102<br>DIMENSIONS:<br>WEIGHT:<br>PUMP:<br>MOTOR:<br>CONTROL:<br>GAUGE:<br>DISCHARGE HOSE:<br>INLET HOSE:<br>47103<br>DIMENSIONS:<br>WEIGHT:                                                                      | 28" (70cm) L x 17" (42.5cm) W x 35" (87.5 cm) H         96 lbs. 44 kg         Triplex Piston: Positive Displacement         Inlet and outlet ports: 3/8" NPT         Capacity: 1.1gpm, 3.8lpm         Pressure: 0 – 2000psi (140 bar)         Operating Speed: 3450rpm         Operating Temp.: 160 degree F max         Lubrication: Continuous oil bath, 11.83oz Special Cat Pump Oil         Shaft Size: 5/8" diameter         115/220V Electric 60hz         Adjustable pressure relief valve         Glycerin filled, 0 – 3000psi         ½" x 10' (3m), rated 2000psi (136 bar) working pressure         34" x 10' (3m) with strainer         28" (70cm) L x 17" (42.5cm) W x 35" (87.5 cm) H         96 lbs. 44 kg         Triplex Piston: Positive Displacement         Inlet and outlet ports: 3/8" NPT         Capacity: 1.1gm, 5lpm         Pressure: 2000psi (138 bar) max         Operating Speed: 3450rpm         Operating Speed: 3450rpm         Operating Temp.: 160 degree F max         Lubrication: Continuous oil bath, 11.83oz Special Cat Pump Oil         Shaft Size: 5/8" diameter                                                                                                                                                                                           |
| 47102<br>DIMENSIONS:<br>WEIGHT:<br>PUMP:<br>MOTOR:<br>CONTROL:<br>GAUGE:<br>DISCHARGE HOSE:<br>INLET HOSE:<br>47103<br>DIMENSIONS:<br>WEIGHT:                                                                      | 28" (70cm) L x 17" (42.5cm) W x 35" (87.5 cm) H         96 lbs. 44 kg         Triplex Piston: Positive Displacement         Inlet and outlet ports: 3/8" NPT         Capacity: 1.1gpm, 3.8lpm         Pressure: 0 – 2000psi (140 bar)         Operating Speed: 3450rpm         Operating Temp.: 160 degree F max         Lubrication: Continuous oil bath, 11.83oz Special Cat Pump Oil         Shaft Size: 5/8" diameter         115/220V Electric 60hz         Adjustable pressure relief valve         Glycerin filled, 0 – 3000psi         ½" x 10' (3m), rated 2000psi (136 bar) working pressure         34" x 10' (3m) with strainer         28" (70cm) L x 17" (42.5cm) W x 35" (87.5 cm) H         96 lbs. 44 kg         Triplex Piston: Positive Displacement         Inlet and outlet ports: 3/8" NPT         Capacity: 1.1gm, 5lpm         Pressure: 2000psi (138 bar) max         Operating Speed: 3450rpm         Operating Temp.: 160 degree F max         Lubrication: Continuous oil bath, 11.83oz Special Cat Pump Oil                                                                                                                                                                                                                                                              |
| 47102<br>DIMENSIONS:<br>WEIGHT:<br>PUMP:<br>MOTOR:<br>CONTROL:<br>GAUGE:<br>DISCHARGE HOSE:<br>INLET HOSE:<br>47103<br>DIMENSIONS:<br>WEIGHT:<br>PUMP:<br>MOTOR:<br>CONTROL:                                       | 28" (70cm) L x 17" (42.5cm) W x 35" (87.5 cm) H         96 lbs. 44 kg         Triplex Piston: Positive Displacement         Inlet and outlet ports: 3/8" NPT         Capacity: 1.1gpm, 3.8lpm         Pressure: 0 - 2000psi (140 bar)         Operating Speed: 3450rpm         Operating Temp.: 160 degree F max         Lubrication: Continuous oil bath, 11.83oz Special Cat Pump Oil         Shaft Size: 5/8" diameter         115/220V Electric 60hz         Adjustable pressure relief valve         Glycerin filled, 0 - 3000psi         '/2" x 10' (3m), rated 2000psi (136 bar) working pressure         '/4" x 10' (3m) with strainer         28" (70cm) L x 17" (42.5cm) W x 35" (87.5 cm) H         96 lbs. 44 kg         Triplex Piston: Positive Displacement         Inlet and outlet ports: 3/8" NPT         Capacity: 1.1gm, 5lpm         Pressure: 2000psi (138 bar) max         Operating Speed: 3450rpm         Operating Temp.: 160 degree F max         Lubrication: Continuous oil bath, 11.83oz Special Cat Pump Oil         Shaft Size: 5/8" diameter                                                                                                                                                                                                                         |
| 47102         DIMENSIONS:         WEIGHT:         PUMP:         MOTOR:         CONTROL:         GAUGE:         DISCHARGE HOSE:         INLET HOSE:         47103         DIMENSIONS:         WEIGHT:         PUMP: | 28" (70cm) L x 17" (42.5cm) W x 35" (87.5 cm) H         96 lbs.       44 kg         Triplex Piston: Positive Displacement         Inlet and outlet ports:       3/8" NPT         Capacity:       1.1gpm, 3.8lpm         Pressure:       0 – 2000psi (140 bar)         Operating Speed:       3450rpm         Operating Temp.:       160 degree F max         Lubrication:       Continuous oil bath, 11.83oz Special Cat Pump Oil         Shaft Size:       5/8" diameter         115/220V Electric 60hz       Adjustable pressure relief valve         Glycerin filled, 0 – 3000psi       '/' x 10' (3m), rated 2000psi (136 bar) working pressure         '/e" x 10' (3m), rated 2000psi (136 bar) working pressure       '/'         '/e" x 10' (3m) with strainer       28" (70cm) L x 17" (42.5cm) W x 35" (87.5 cm) H         96 lbs. 44 kg       Triplex Piston: Positive Displacement         Inlet and outlet ports:       3/8" NPT         Capacity:       1.1gm, 5lpm         Pressure:       200psi (138 bar) max         Operating Speed:       3450rpm         Operating Temp.:       160 degree F max         Lubrication:       Continuous oil bath, 11.83oz Special Cat Pump Oil         Shaft Size:       5/8" diameter         220V, 50hz       Adjustable pressure reliev valve   |
| 47102         DIMENSIONS:         WEIGHT:         PUMP:         MOTOR:         CONTROL:         GAUGE:         DISCHARGE HOSE:         INLET HOSE:         47103         DIMENSIONS:         WEIGHT:         PUMP: | 28" (70cm) L x 17" (42.5cm) W x 35" (87.5 cm) H         96 lbs.       44 kg         Triplex Piston: Positive Displacement         Inlet and outlet ports:       3/8" NPT         Capacity:       1.1gpm, 3.8lpm         Pressure:       0 – 2000psi (140 bar)         Operating Speed:       3450rpm         Operating Temp.:       160 degree F max         Lubrication:       Continuous oil bath, 11.83oz Special Cat Pump Oil         Shaft Size:       5/8" diameter         115/220V Electric 60hz       Adjustable pressure relief valve         Glycerin filled, 0 – 3000psi       1/2" x 10' (3m), rated 2000psi (136 bar) working pressure         3/4" x 10' (3m) with strainer       28" (70cm) L x 17" (42.5cm) W x 35" (87.5 cm) H         96 lbs. 44 kg       7riplex Piston: Positive Displacement         Inlet and outlet ports:       3/8" NPT         Capacity:       1.1gm, 5lpm         Pressure:       2000psi (138 bar) max         Operating Temp.:       160 degree F max         Lubrication:       Continuous oil bath, 11.83oz Special Cat Pump Oil         Shaft Size:       5/8" diameter         220V, 50hz       Adjustable pressure relieve valve         Glycerin filled, 0 – 2000psi (136 bar)       Wrking pressure         220V, 50hz       Adjustable pressure |
| 47102<br>DIMENSIONS:<br>WEIGHT:<br>PUMP:<br>MOTOR:<br>CONTROL:<br>GAUGE:<br>DISCHARGE HOSE:<br>INLET HOSE:<br>47103<br>DIMENSIONS:<br>WEIGHT:<br>PUMP:<br>MOTOR:<br>CONTROL:<br>GAUGE:                             | 28" (70cm) L x 17" (42.5cm) W x 35" (87.5 cm) H         96 lbs.       44 kg         Triplex Piston: Positive Displacement         Inlet and outlet ports:       3/8" NPT         Capacity:       1.1gpm, 3.8lpm         Pressure:       0 – 2000psi (140 bar)         Operating Speed:       3450rpm         Operating Temp.:       160 degree F max         Lubrication:       Continuous oil bath, 11.83oz Special Cat Pump Oil         Shaft Size:       5/8" diameter         115/220V Electric 60hz       Adjustable pressure relief valve         Glycerin filled, 0 – 3000psi       '/' x 10' (3m), rated 2000psi (136 bar) working pressure         '/e" x 10' (3m), rated 2000psi (136 bar) working pressure       '/'         '/e" x 10' (3m) with strainer       28" (70cm) L x 17" (42.5cm) W x 35" (87.5 cm) H         96 lbs. 44 kg       Triplex Piston: Positive Displacement         Inlet and outlet ports:       3/8" NPT         Capacity:       1.1gm, 5lpm         Pressure:       200psi (138 bar) max         Operating Speed:       3450rpm         Operating Temp.:       160 degree F max         Lubrication:       Continuous oil bath, 11.83oz Special Cat Pump Oil         Shaft Size:       5/8" diameter         220V, 50hz       Adjustable pressure reliev valve   |