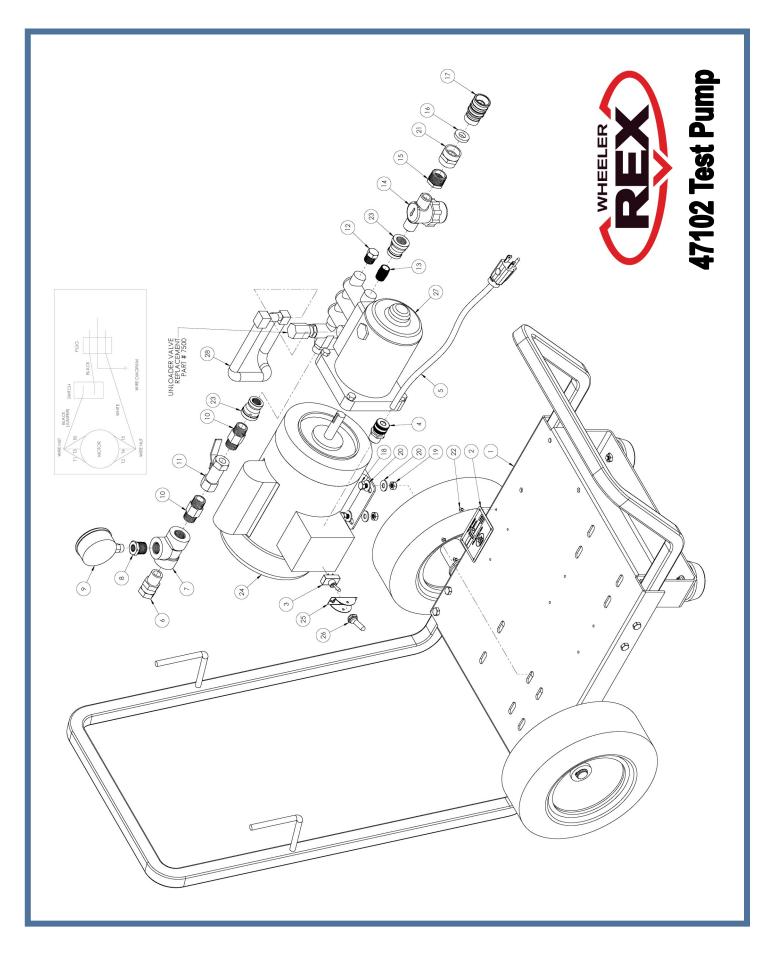

**Specifications** 

WHEELER

| 47100                                                                                                                                                                                                              |                                                                                                                                                                                                                                                                                                                                                                                                                                                                                                                                                                                                                                                                                                                                                                                                                                                                                                                                                                                                                                                                                                                                                                                                                                                                                                       |
|--------------------------------------------------------------------------------------------------------------------------------------------------------------------------------------------------------------------|-------------------------------------------------------------------------------------------------------------------------------------------------------------------------------------------------------------------------------------------------------------------------------------------------------------------------------------------------------------------------------------------------------------------------------------------------------------------------------------------------------------------------------------------------------------------------------------------------------------------------------------------------------------------------------------------------------------------------------------------------------------------------------------------------------------------------------------------------------------------------------------------------------------------------------------------------------------------------------------------------------------------------------------------------------------------------------------------------------------------------------------------------------------------------------------------------------------------------------------------------------------------------------------------------------|
| DIMENSIONS:                                                                                                                                                                                                        | 28" (70cm) L x 17" (42.5cm) W x 35" (87.5 cm) H                                                                                                                                                                                                                                                                                                                                                                                                                                                                                                                                                                                                                                                                                                                                                                                                                                                                                                                                                                                                                                                                                                                                                                                                                                                       |
| WEIGHT:                                                                                                                                                                                                            | 96 lbs. 44 kg                                                                                                                                                                                                                                                                                                                                                                                                                                                                                                                                                                                                                                                                                                                                                                                                                                                                                                                                                                                                                                                                                                                                                                                                                                                                                         |
| PUMP:                                                                                                                                                                                                              | Triplex Piston: Positive Displacement                                                                                                                                                                                                                                                                                                                                                                                                                                                                                                                                                                                                                                                                                                                                                                                                                                                                                                                                                                                                                                                                                                                                                                                                                                                                 |
|                                                                                                                                                                                                                    | Inlet and outlet ports: 3/8" NPT                                                                                                                                                                                                                                                                                                                                                                                                                                                                                                                                                                                                                                                                                                                                                                                                                                                                                                                                                                                                                                                                                                                                                                                                                                                                      |
|                                                                                                                                                                                                                    | Capacity: 2.2gpm, 7.6lpm                                                                                                                                                                                                                                                                                                                                                                                                                                                                                                                                                                                                                                                                                                                                                                                                                                                                                                                                                                                                                                                                                                                                                                                                                                                                              |
|                                                                                                                                                                                                                    | Pressure: 1000psi (68 bar) max                                                                                                                                                                                                                                                                                                                                                                                                                                                                                                                                                                                                                                                                                                                                                                                                                                                                                                                                                                                                                                                                                                                                                                                                                                                                        |
|                                                                                                                                                                                                                    | Operating Speed: 3450rpm<br>Operating Temp.: 160 degree F max                                                                                                                                                                                                                                                                                                                                                                                                                                                                                                                                                                                                                                                                                                                                                                                                                                                                                                                                                                                                                                                                                                                                                                                                                                         |
|                                                                                                                                                                                                                    | Lubrication: Continuous oil bath, 11.83oz Special Cat Pump Oil                                                                                                                                                                                                                                                                                                                                                                                                                                                                                                                                                                                                                                                                                                                                                                                                                                                                                                                                                                                                                                                                                                                                                                                                                                        |
|                                                                                                                                                                                                                    | Shaft Size: 5/8" diameter                                                                                                                                                                                                                                                                                                                                                                                                                                                                                                                                                                                                                                                                                                                                                                                                                                                                                                                                                                                                                                                                                                                                                                                                                                                                             |
| MOTOR:                                                                                                                                                                                                             | 11/2hp, 115/220V Electric 60hz                                                                                                                                                                                                                                                                                                                                                                                                                                                                                                                                                                                                                                                                                                                                                                                                                                                                                                                                                                                                                                                                                                                                                                                                                                                                        |
| CONTROL:                                                                                                                                                                                                           | Adjustable pressure relieve valve                                                                                                                                                                                                                                                                                                                                                                                                                                                                                                                                                                                                                                                                                                                                                                                                                                                                                                                                                                                                                                                                                                                                                                                                                                                                     |
| GAUGE:                                                                                                                                                                                                             | Glycerin filled, 0 – 2000psi (136 bar)                                                                                                                                                                                                                                                                                                                                                                                                                                                                                                                                                                                                                                                                                                                                                                                                                                                                                                                                                                                                                                                                                                                                                                                                                                                                |
| DISCHARGE HOSE:                                                                                                                                                                                                    | 1/2" x 10' (3m), rated 2000psi (136 bar) working pressure                                                                                                                                                                                                                                                                                                                                                                                                                                                                                                                                                                                                                                                                                                                                                                                                                                                                                                                                                                                                                                                                                                                                                                                                                                             |
| INLET HOSE:                                                                                                                                                                                                        | 3/4 " x 10' (3m) with strainer                                                                                                                                                                                                                                                                                                                                                                                                                                                                                                                                                                                                                                                                                                                                                                                                                                                                                                                                                                                                                                                                                                                                                                                                                                                                        |
| 47101                                                                                                                                                                                                              |                                                                                                                                                                                                                                                                                                                                                                                                                                                                                                                                                                                                                                                                                                                                                                                                                                                                                                                                                                                                                                                                                                                                                                                                                                                                                                       |
|                                                                                                                                                                                                                    |                                                                                                                                                                                                                                                                                                                                                                                                                                                                                                                                                                                                                                                                                                                                                                                                                                                                                                                                                                                                                                                                                                                                                                                                                                                                                                       |
| DIMENSIONS:                                                                                                                                                                                                        | 28" (70cm) L x 17" (42.5cm) W x 35" (87.5 cm) H<br>96 lbs. 44 kg                                                                                                                                                                                                                                                                                                                                                                                                                                                                                                                                                                                                                                                                                                                                                                                                                                                                                                                                                                                                                                                                                                                                                                                                                                      |
| WEIGHT:                                                                                                                                                                                                            |                                                                                                                                                                                                                                                                                                                                                                                                                                                                                                                                                                                                                                                                                                                                                                                                                                                                                                                                                                                                                                                                                                                                                                                                                                                                                                       |
| PUMP:                                                                                                                                                                                                              | Triplex Piston: Positive Displacement<br>Inlet and outlet ports: 3/8" NPT                                                                                                                                                                                                                                                                                                                                                                                                                                                                                                                                                                                                                                                                                                                                                                                                                                                                                                                                                                                                                                                                                                                                                                                                                             |
|                                                                                                                                                                                                                    | Capacity: 2.2gpm, 7.6lpm                                                                                                                                                                                                                                                                                                                                                                                                                                                                                                                                                                                                                                                                                                                                                                                                                                                                                                                                                                                                                                                                                                                                                                                                                                                                              |
|                                                                                                                                                                                                                    | Pressure: 1000psi (68 bar) max                                                                                                                                                                                                                                                                                                                                                                                                                                                                                                                                                                                                                                                                                                                                                                                                                                                                                                                                                                                                                                                                                                                                                                                                                                                                        |
|                                                                                                                                                                                                                    | Operating Speed: 3450rpm                                                                                                                                                                                                                                                                                                                                                                                                                                                                                                                                                                                                                                                                                                                                                                                                                                                                                                                                                                                                                                                                                                                                                                                                                                                                              |
|                                                                                                                                                                                                                    | Operating Temp.: 160 degree F max                                                                                                                                                                                                                                                                                                                                                                                                                                                                                                                                                                                                                                                                                                                                                                                                                                                                                                                                                                                                                                                                                                                                                                                                                                                                     |
|                                                                                                                                                                                                                    | Lubrication: Continuous oil bath, 11.83oz Special Cat Pump Oil<br>Shaft Size: 5/8" diameter                                                                                                                                                                                                                                                                                                                                                                                                                                                                                                                                                                                                                                                                                                                                                                                                                                                                                                                                                                                                                                                                                                                                                                                                           |
| MOTOR:                                                                                                                                                                                                             | 220V, 50hz                                                                                                                                                                                                                                                                                                                                                                                                                                                                                                                                                                                                                                                                                                                                                                                                                                                                                                                                                                                                                                                                                                                                                                                                                                                                                            |
| CONTROL:                                                                                                                                                                                                           | Adjustable pressure relieve valve                                                                                                                                                                                                                                                                                                                                                                                                                                                                                                                                                                                                                                                                                                                                                                                                                                                                                                                                                                                                                                                                                                                                                                                                                                                                     |
| GAUGE:                                                                                                                                                                                                             | Glycerin filled, 0 – 2000psi (136 bar)                                                                                                                                                                                                                                                                                                                                                                                                                                                                                                                                                                                                                                                                                                                                                                                                                                                                                                                                                                                                                                                                                                                                                                                                                                                                |
| DISCHARGE HOSE:                                                                                                                                                                                                    | $1/2'' \times 10'$ (3m), rated 2000psi (136 bar) working pressure                                                                                                                                                                                                                                                                                                                                                                                                                                                                                                                                                                                                                                                                                                                                                                                                                                                                                                                                                                                                                                                                                                                                                                                                                                     |
|                                                                                                                                                                                                                    |                                                                                                                                                                                                                                                                                                                                                                                                                                                                                                                                                                                                                                                                                                                                                                                                                                                                                                                                                                                                                                                                                                                                                                                                                                                                                                       |
| TNILET LICCE.                                                                                                                                                                                                      | $3/\ell'' \times 10' (2m)$ with strainer                                                                                                                                                                                                                                                                                                                                                                                                                                                                                                                                                                                                                                                                                                                                                                                                                                                                                                                                                                                                                                                                                                                                                                                                                                                              |
| INLET HOSE:                                                                                                                                                                                                        | 3/4" x 10' (3m) with strainer                                                                                                                                                                                                                                                                                                                                                                                                                                                                                                                                                                                                                                                                                                                                                                                                                                                                                                                                                                                                                                                                                                                                                                                                                                                                         |
| 47102                                                                                                                                                                                                              |                                                                                                                                                                                                                                                                                                                                                                                                                                                                                                                                                                                                                                                                                                                                                                                                                                                                                                                                                                                                                                                                                                                                                                                                                                                                                                       |
| 47102<br>DIMENSIONS:                                                                                                                                                                                               | 28" (70cm) L x 17" (42.5cm) W x 35" (87.5 cm) H                                                                                                                                                                                                                                                                                                                                                                                                                                                                                                                                                                                                                                                                                                                                                                                                                                                                                                                                                                                                                                                                                                                                                                                                                                                       |
| 47102<br>DIMENSIONS:<br>WEIGHT:                                                                                                                                                                                    | 28" (70cm) L x 17" (42.5cm) W x 35" (87.5 cm) H<br>96 lbs. 44 kg                                                                                                                                                                                                                                                                                                                                                                                                                                                                                                                                                                                                                                                                                                                                                                                                                                                                                                                                                                                                                                                                                                                                                                                                                                      |
| 47102<br>DIMENSIONS:                                                                                                                                                                                               | 28" (70cm) L x 17" (42.5cm) W x 35" (87.5 cm) H<br>96 lbs. 44 kg<br>Triplex Piston: Positive Displacement                                                                                                                                                                                                                                                                                                                                                                                                                                                                                                                                                                                                                                                                                                                                                                                                                                                                                                                                                                                                                                                                                                                                                                                             |
| 47102<br>DIMENSIONS:<br>WEIGHT:                                                                                                                                                                                    | 28" (70cm) L x 17" (42.5cm) W x 35" (87.5 cm) H<br>96 lbs. 44 kg<br>Triplex Piston: Positive Displacement<br>Inlet and outlet ports: 3/8" NPT                                                                                                                                                                                                                                                                                                                                                                                                                                                                                                                                                                                                                                                                                                                                                                                                                                                                                                                                                                                                                                                                                                                                                         |
| 47102<br>DIMENSIONS:<br>WEIGHT:                                                                                                                                                                                    | 28" (70cm) L x 17" (42.5cm) W x 35" (87.5 cm) H<br>96 lbs. 44 kg<br>Triplex Piston: Positive Displacement                                                                                                                                                                                                                                                                                                                                                                                                                                                                                                                                                                                                                                                                                                                                                                                                                                                                                                                                                                                                                                                                                                                                                                                             |
| 47102<br>DIMENSIONS:<br>WEIGHT:                                                                                                                                                                                    | 28" (70cm) L x 17" (42.5cm) W x 35" (87.5 cm) H<br>96 lbs. 44 kg<br>Triplex Piston: Positive Displacement<br>Inlet and outlet ports: 3/8" NPT<br>Capacity: 1.1gpm, 3.8lpm<br>Pressure: 0 – 2000psi (140 bar)<br>Operating Speed: 3450rpm                                                                                                                                                                                                                                                                                                                                                                                                                                                                                                                                                                                                                                                                                                                                                                                                                                                                                                                                                                                                                                                              |
| 47102<br>DIMENSIONS:<br>WEIGHT:                                                                                                                                                                                    | 28" (70cm) L x 17" (42.5cm) W x 35" (87.5 cm) H<br>96 lbs. 44 kg<br>Triplex Piston: Positive Displacement<br>Inlet and outlet ports: 3/8" NPT<br>Capacity: 1.1gpm, 3.8lpm<br>Pressure: 0 – 2000psi (140 bar)<br>Operating Speed: 3450rpm<br>Operating Temp.: 160 degree F max                                                                                                                                                                                                                                                                                                                                                                                                                                                                                                                                                                                                                                                                                                                                                                                                                                                                                                                                                                                                                         |
| 47102<br>DIMENSIONS:<br>WEIGHT:                                                                                                                                                                                    | 28" (70cm) L x 17" (42.5cm) W x 35" (87.5 cm) H<br>96 lbs. 44 kg<br>Triplex Piston: Positive Displacement<br>Inlet and outlet ports: 3/8" NPT<br>Capacity: 1.1gpm, 3.8lpm<br>Pressure: 0 – 2000psi (140 bar)<br>Operating Speed: 3450rpm<br>Operating Temp.: 160 degree F max<br>Lubrication: Continuous oil bath, 11.83oz Special Cat Pump Oil                                                                                                                                                                                                                                                                                                                                                                                                                                                                                                                                                                                                                                                                                                                                                                                                                                                                                                                                                       |
| 47102<br>DIMENSIONS:<br>WEIGHT:<br>PUMP:                                                                                                                                                                           | 28" (70cm) L x 17" (42.5cm) W x 35" (87.5 cm) H<br>96 lbs. 44 kg<br>Triplex Piston: Positive Displacement<br>Inlet and outlet ports: 3/8" NPT<br>Capacity: 1.1gpm, 3.8lpm<br>Pressure: 0 – 2000psi (140 bar)<br>Operating Speed: 3450rpm<br>Operating Temp.: 160 degree F max<br>Lubrication: Continuous oil bath, 11.83oz Special Cat Pump Oil<br>Shaft Size: 5/8" diameter                                                                                                                                                                                                                                                                                                                                                                                                                                                                                                                                                                                                                                                                                                                                                                                                                                                                                                                          |
| 47102<br>DIMENSIONS:<br>WEIGHT:<br>PUMP:<br>MOTOR:                                                                                                                                                                 | 28" (70cm) L x 17" (42.5cm) W x 35" (87.5 cm) H<br>96 lbs. 44 kg<br>Triplex Piston: Positive Displacement<br>Inlet and outlet ports: 3/8" NPT<br>Capacity: 1.1gpm, 3.8lpm<br>Pressure: 0 – 2000psi (140 bar)<br>Operating Speed: 3450rpm<br>Operating Temp.: 160 degree F max<br>Lubrication: Continuous oil bath, 11.83oz Special Cat Pump Oil<br>Shaft Size: 5/8" diameter<br>115/220V Electric 60hz                                                                                                                                                                                                                                                                                                                                                                                                                                                                                                                                                                                                                                                                                                                                                                                                                                                                                                |
| 47102<br>DIMENSIONS:<br>WEIGHT:<br>PUMP:<br>MOTOR:<br>CONTROL:                                                                                                                                                     | 28" (70cm) L x 17" (42.5cm) W x 35" (87.5 cm) H<br>96 lbs. 44 kg<br>Triplex Piston: Positive Displacement<br>Inlet and outlet ports: 3/8" NPT<br>Capacity: 1.1gpm, 3.8lpm<br>Pressure: 0 – 2000psi (140 bar)<br>Operating Speed: 3450rpm<br>Operating Temp.: 160 degree F max<br>Lubrication: Continuous oil bath, 11.83oz Special Cat Pump Oil<br>Shaft Size: 5/8" diameter<br>115/220V Electric 60hz<br>Adjustable pressure relief valve                                                                                                                                                                                                                                                                                                                                                                                                                                                                                                                                                                                                                                                                                                                                                                                                                                                            |
| 47102<br>DIMENSIONS:<br>WEIGHT:<br>PUMP:<br>MOTOR:<br>CONTROL:<br>GAUGE:                                                                                                                                           | 28" (70cm) L x 17" (42.5cm) W x 35" (87.5 cm) H<br>96 lbs. 44 kg<br>Triplex Piston: Positive Displacement<br>Inlet and outlet ports: 3/8" NPT<br>Capacity: 1.1gpm, 3.8lpm<br>Pressure: 0 – 2000psi (140 bar)<br>Operating Speed: 3450rpm<br>Operating Temp.: 160 degree F max<br>Lubrication: Continuous oil bath, 11.83oz Special Cat Pump Oil<br>Shaft Size: 5/8" diameter<br>115/220V Electric 60hz<br>Adjustable pressure relief valve<br>Glycerin filled, 0 – 3000psi                                                                                                                                                                                                                                                                                                                                                                                                                                                                                                                                                                                                                                                                                                                                                                                                                            |
| 47102<br>DIMENSIONS:<br>WEIGHT:<br>PUMP:<br>MOTOR:<br>CONTROL:<br>GAUGE:<br>DISCHARGE HOSE:                                                                                                                        | 28" (70cm) L x 17" (42.5cm) W x 35" (87.5 cm) H         96 lbs. 44 kg         Triplex Piston: Positive Displacement         Inlet and outlet ports: 3/8" NPT         Capacity: 1.1gpm, 3.8lpm         Pressure: 0 – 2000psi (140 bar)         Operating Speed: 3450rpm         Operating Temp.: 160 degree F max         Lubrication: Continuous oil bath, 11.83oz Special Cat Pump Oil         Shaft Size: 5/8" diameter         115/220V Electric 60hz         Adjustable pressure relief valve         Glycerin filled, 0 – 3000psi         ½" x 10' (3m), rated 2000psi (136 bar) working pressure                                                                                                                                                                                                                                                                                                                                                                                                                                                                                                                                                                                                                                                                                                |
| 47102<br>DIMENSIONS:<br>WEIGHT:<br>PUMP:<br>MOTOR:<br>CONTROL:<br>GAUGE:                                                                                                                                           | 28" (70cm) L x 17" (42.5cm) W x 35" (87.5 cm) H<br>96 lbs. 44 kg<br>Triplex Piston: Positive Displacement<br>Inlet and outlet ports: 3/8" NPT<br>Capacity: 1.1gpm, 3.8lpm<br>Pressure: 0 – 2000psi (140 bar)<br>Operating Speed: 3450rpm<br>Operating Temp.: 160 degree F max<br>Lubrication: Continuous oil bath, 11.83oz Special Cat Pump Oil<br>Shaft Size: 5/8" diameter<br>115/220V Electric 60hz<br>Adjustable pressure relief valve<br>Glycerin filled, 0 – 3000psi                                                                                                                                                                                                                                                                                                                                                                                                                                                                                                                                                                                                                                                                                                                                                                                                                            |
| 47102<br>DIMENSIONS:<br>WEIGHT:<br>PUMP:<br>MOTOR:<br>CONTROL:<br>GAUGE:<br>DISCHARGE HOSE:                                                                                                                        | 28" (70cm) L x 17" (42.5cm) W x 35" (87.5 cm) H         96 lbs. 44 kg         Triplex Piston: Positive Displacement         Inlet and outlet ports: 3/8" NPT         Capacity: 1.1gpm, 3.8lpm         Pressure: 0 – 2000psi (140 bar)         Operating Speed: 3450rpm         Operating Temp.: 160 degree F max         Lubrication: Continuous oil bath, 11.83oz Special Cat Pump Oil         Shaft Size: 5/8" diameter         115/220V Electric 60hz         Adjustable pressure relief valve         Glycerin filled, 0 – 3000psi         ½" x 10' (3m), rated 2000psi (136 bar) working pressure                                                                                                                                                                                                                                                                                                                                                                                                                                                                                                                                                                                                                                                                                                |
| 47102<br>DIMENSIONS:<br>WEIGHT:<br>PUMP:<br>MOTOR:<br>CONTROL:<br>GAUGE:<br>DISCHARGE HOSE:<br>INLET HOSE:                                                                                                         | 28" (70cm) L x 17" (42.5cm) W x 35" (87.5 cm) H         96 lbs. 44 kg         Triplex Piston: Positive Displacement         Inlet and outlet ports: 3/8" NPT         Capacity: 1.1gpm, 3.8lpm         Pressure: 0 – 2000psi (140 bar)         Operating Speed: 3450rpm         Operating Temp.: 160 degree F max         Lubrication: Continuous oil bath, 11.83oz Special Cat Pump Oil         Shaft Size: 5/8" diameter         115/220V Electric 60hz         Adjustable pressure relief valve         Glycerin filled, 0 – 3000psi         ½" x 10' (3m), rated 2000psi (136 bar) working pressure                                                                                                                                                                                                                                                                                                                                                                                                                                                                                                                                                                                                                                                                                                |
| 47102<br>DIMENSIONS:<br>WEIGHT:<br>PUMP:<br>MOTOR:<br>CONTROL:<br>GAUGE:<br>DISCHARGE HOSE:<br>INLET HOSE:<br>47103                                                                                                | 28" (70cm) L x 17" (42.5cm) W x 35" (87.5 cm) H<br>96 lbs. 44 kg<br>Triplex Piston: Positive Displacement<br>Inlet and outlet ports: 3/8" NPT<br>Capacity: 1.1gpm, 3.8lpm<br>Pressure: 0 – 2000psi (140 bar)<br>Operating Speed: 3450rpm<br>Operating Temp.: 160 degree F max<br>Lubrication: Continuous oil bath, 11.83oz Special Cat Pump Oil<br>Shaft Size: 5/8" diameter<br>115/220V Electric 60hz<br>Adjustable pressure relief valve<br>Glycerin filled, 0 – 3000psi<br>1/2" x 10' (3m), rated 2000psi (136 bar) working pressure<br>3/4" x 10' (3m) with strainer                                                                                                                                                                                                                                                                                                                                                                                                                                                                                                                                                                                                                                                                                                                              |
| 47102<br>DIMENSIONS:<br>WEIGHT:<br>PUMP:<br>MOTOR:<br>CONTROL:<br>GAUGE:<br>DISCHARGE HOSE:<br>INLET HOSE:<br>47103<br>DIMENSIONS:                                                                                 | 28" (70cm) L x 17" (42.5cm) W x 35" (87.5 cm) H<br>96 lbs. 44 kg<br>Triplex Piston: Positive Displacement<br>Inlet and outlet ports: 3/8" NPT<br>Capacity: 1.1gpm, 3.8lpm<br>Pressure: 0 – 2000psi (140 bar)<br>Operating Speed: 3450rpm<br>Operating Temp.: 160 degree F max<br>Lubrication: Continuous oil bath, 11.83oz Special Cat Pump Oil<br>Shaft Size: 5/8" diameter<br>115/220V Electric 60hz<br>Adjustable pressure relief valve<br>Glycerin filled, 0 – 3000psi<br>1/2" x 10' (3m), rated 2000psi (136 bar) working pressure<br>34" x 10' (3m) with strainer<br>28" (70cm) L x 17" (42.5cm) W x 35" (87.5 cm) H<br>96 lbs. 44 kg<br>Triplex Piston: Positive Displacement                                                                                                                                                                                                                                                                                                                                                                                                                                                                                                                                                                                                                  |
| 47102<br>DIMENSIONS:<br>WEIGHT:<br>PUMP:<br>MOTOR:<br>CONTROL:<br>GAUGE:<br>DISCHARGE HOSE:<br>INLET HOSE:<br>47103<br>DIMENSIONS:<br>WEIGHT:                                                                      | 28" (70cm) L x 17" (42.5cm) W x 35" (87.5 cm) H         96 lbs. 44 kg         Triplex Piston: Positive Displacement         Inlet and outlet ports: 3/8" NPT         Capacity: 1.1gpm, 3.8lpm         Pressure: 0 – 2000psi (140 bar)         Operating Speed: 3450rpm         Operating Temp.: 160 degree F max         Lubrication: Continuous oil bath, 11.83oz Special Cat Pump Oil         Shaft Size: 5/8" diameter         115/220V Electric 60hz         Adjustable pressure relief valve         Glycerin filled, 0 – 3000psi         ½" x 10' (3m), rated 2000psi (136 bar) working pressure         ¾" x 10' (3m) with strainer         28" (70cm) L x 17" (42.5cm) W x 35" (87.5 cm) H         96 lbs. 44 kg         Triplex Piston: Positive Displacement         Inlet and outlet ports: 3/8" NPT                                                                                                                                                                                                                                                                                                                                                                                                                                                                                       |
| 47102<br>DIMENSIONS:<br>WEIGHT:<br>PUMP:<br>MOTOR:<br>CONTROL:<br>GAUGE:<br>DISCHARGE HOSE:<br>INLET HOSE:<br>47103<br>DIMENSIONS:<br>WEIGHT:                                                                      | 28" (70cm) L x 17" (42.5cm) W x 35" (87.5 cm) H<br>96 lbs. 44 kg<br>Triplex Piston: Positive Displacement<br>Inlet and outlet ports: 3/8" NPT<br>Capacity: 1.1gpm, 3.8lpm<br>Pressure: 0 – 2000psi (140 bar)<br>Operating Speed: 3450rpm<br>Operating Temp.: 160 degree F max<br>Lubrication: Continuous oil bath, 11.83oz Special Cat Pump Oil<br>Shaft Size: 5/8" diameter<br>115/220V Electric 60hz<br>Adjustable pressure relief valve<br>Glycerin filled, 0 – 3000psi<br>½" x 10' (3m), rated 2000psi (136 bar) working pressure<br>34" x 10' (3m) with strainer<br>28" (70cm) L x 17" (42.5cm) W x 35" (87.5 cm) H<br>96 lbs. 44 kg<br>Triplex Piston: Positive Displacement<br>Inlet and outlet ports: 3/8" NPT<br>Capacity: 1.1gm, 5lpm                                                                                                                                                                                                                                                                                                                                                                                                                                                                                                                                                       |
| 47102<br>DIMENSIONS:<br>WEIGHT:<br>PUMP:<br>MOTOR:<br>CONTROL:<br>GAUGE:<br>DISCHARGE HOSE:<br>INLET HOSE:<br>47103<br>DIMENSIONS:<br>WEIGHT:                                                                      | 28" (70cm) L x 17" (42.5cm) W x 35" (87.5 cm) H<br>96 lbs. 44 kg<br>Triplex Piston: Positive Displacement<br>Inlet and outlet ports: 3/8" NPT<br>Capacity: 1.1gpm, 3.8lpm<br>Pressure: 0 – 2000psi (140 bar)<br>Operating Speed: 3450rpm<br>Operating Temp.: 160 degree F max<br>Lubrication: Continuous oil bath, 11.83oz Special Cat Pump Oil<br>Shaft Size: 5/8" diameter<br>115/220V Electric 60hz<br>Adjustable pressure relief valve<br>Glycerin filled, 0 – 3000psi<br>½" x 10' (3m), rated 2000psi (136 bar) working pressure<br>34" x 10' (3m) with strainer<br>28" (70cm) L x 17" (42.5cm) W x 35" (87.5 cm) H<br>96 lbs. 44 kg<br>Triplex Piston: Positive Displacement<br>Inlet and outlet ports: 3/8" NPT<br>Capacity: 1.1gm, 5lpm<br>Pressure: 2000psi (138 bar) max                                                                                                                                                                                                                                                                                                                                                                                                                                                                                                                    |
| 47102<br>DIMENSIONS:<br>WEIGHT:<br>PUMP:<br>MOTOR:<br>CONTROL:<br>GAUGE:<br>DISCHARGE HOSE:<br>INLET HOSE:<br>47103<br>DIMENSIONS:<br>WEIGHT:                                                                      | 28" (70cm) L x 17" (42.5cm) W x 35" (87.5 cm) H         96 lbs. 44 kg         Triplex Piston: Positive Displacement         Inlet and outlet ports: 3/8" NPT         Capacity: 1.1gpm, 3.8lpm         Pressure: 0 – 2000psi (140 bar)         Operating Speed: 3450rpm         Operating Temp.: 160 degree F max         Lubrication: Continuous oil bath, 11.83oz Special Cat Pump Oil         Shaft Size: 5/8" diameter         115/220V Electric 60hz         Adjustable pressure relief valve         Glycerin filled, 0 – 3000psi         ½" x 10' (3m), rated 2000psi (136 bar) working pressure         ¾" x 10' (3m) with strainer         28" (70cm) L x 17" (42.5cm) W x 35" (87.5 cm) H         96 lbs. 44 kg         Triplex Piston: Positive Displacement         Inlet and outlet ports: 3/8" NPT         Capacity: 1.1gm, 5lpm         Pressure: 2000psi (138 bar) max         Operating Speed: 3450rpm                                                                                                                                                                                                                                                                                                                                                                                |
| 47102<br>DIMENSIONS:<br>WEIGHT:<br>PUMP:<br>MOTOR:<br>CONTROL:<br>GAUGE:<br>DISCHARGE HOSE:<br>INLET HOSE:<br>47103<br>DIMENSIONS:<br>WEIGHT:                                                                      | 28" (70cm) L x 17" (42.5cm) W x 35" (87.5 cm) H<br>96 lbs. 44 kg<br>Triplex Piston: Positive Displacement<br>Inlet and outlet ports: 3/8" NPT<br>Capacity: 1.1gpm, 3.8lpm<br>Pressure: 0 – 2000psi (140 bar)<br>Operating Speed: 3450rpm<br>Operating Temp.: 160 degree F max<br>Lubrication: Continuous oil bath, 11.83oz Special Cat Pump Oil<br>Shaft Size: 5/8" diameter<br>115/220V Electric 60hz<br>Adjustable pressure relief valve<br>Glycerin filled, 0 – 3000psi<br>½" x 10' (3m), rated 2000psi (136 bar) working pressure<br>34" x 10' (3m) with strainer<br>28" (70cm) L x 17" (42.5cm) W x 35" (87.5 cm) H<br>96 lbs. 44 kg<br>Triplex Piston: Positive Displacement<br>Inlet and outlet ports: 3/8" NPT<br>Capacity: 1.1gm, 5lpm<br>Pressure: 2000psi (138 bar) max                                                                                                                                                                                                                                                                                                                                                                                                                                                                                                                    |
| 47102<br>DIMENSIONS:<br>WEIGHT:<br>PUMP:<br>MOTOR:<br>CONTROL:<br>GAUGE:<br>DISCHARGE HOSE:<br>INLET HOSE:<br>47103<br>DIMENSIONS:<br>WEIGHT:                                                                      | 28" (70cm) L x 17" (42.5cm) W x 35" (87.5 cm) H         96 lbs. 44 kg         Triplex Piston: Positive Displacement         Inlet and outlet ports: 3/8" NPT         Capacity: 1.1gpm, 3.8lpm         Pressure: 0 – 2000psi (140 bar)         Operating Speed: 3450rpm         Operating Temp.: 160 degree F max         Lubrication: Continuous oil bath, 11.83oz Special Cat Pump Oil         Shaft Size: 5/8" diameter         115/220V Electric 60hz         Adjustable pressure relief valve         Glycerin filled, 0 – 3000psi         ½" x 10' (3m), rated 2000psi (136 bar) working pressure         34" x 10' (3m) with strainer         28" (70cm) L x 17" (42.5cm) W x 35" (87.5 cm) H         96 lbs. 44 kg         Triplex Piston: Positive Displacement         Inlet and outlet ports: 3/8" NPT         Capacity: 1.1gm, 5lpm         Pressure: 2000psi (138 bar) max         Operating Speed: 3450rpm         Operating Speed: 3450rpm         Operating Temp.: 160 degree F max         Lubrication: Continuous oil bath, 11.83oz Special Cat Pump Oil         Shaft Size: 5/8" diameter                                                                                                                                                                                           |
| 47102<br>DIMENSIONS:<br>WEIGHT:<br>PUMP:<br>MOTOR:<br>CONTROL:<br>GAUGE:<br>DISCHARGE HOSE:<br>INLET HOSE:<br>47103<br>DIMENSIONS:<br>WEIGHT:                                                                      | 28" (70cm) L x 17" (42.5cm) W x 35" (87.5 cm) H         96 lbs. 44 kg         Triplex Piston: Positive Displacement         Inlet and outlet ports: 3/8" NPT         Capacity: 1.1gpm, 3.8lpm         Pressure: 0 – 2000psi (140 bar)         Operating Speed: 3450rpm         Operating Temp.: 160 degree F max         Lubrication: Continuous oil bath, 11.83oz Special Cat Pump Oil         Shaft Size: 5/8" diameter         115/220V Electric 60hz         Adjustable pressure relief valve         Glycerin filled, 0 – 3000psi         ½" x 10' (3m), rated 2000psi (136 bar) working pressure         34" x 10' (3m) with strainer         28" (70cm) L x 17" (42.5cm) W x 35" (87.5 cm) H         96 lbs. 44 kg         Triplex Piston: Positive Displacement         Inlet and outlet ports: 3/8" NPT         Capacity: 1.1gm, 5lpm         Pressure: 2000psi (138 bar) max         Operating Speed: 3450rpm         Operating Temp.: 160 degree F max         Lubrication: Continuous oil bath, 11.83oz Special Cat Pump Oil                                                                                                                                                                                                                                                              |
| 47102<br>DIMENSIONS:<br>WEIGHT:<br>PUMP:<br>MOTOR:<br>CONTROL:<br>GAUGE:<br>DISCHARGE HOSE:<br>INLET HOSE:<br>47103<br>DIMENSIONS:<br>WEIGHT:<br>PUMP:<br>MOTOR:<br>CONTROL:                                       | 28" (70cm) L x 17" (42.5cm) W x 35" (87.5 cm) H         96 lbs. 44 kg         Triplex Piston: Positive Displacement         Inlet and outlet ports: 3/8" NPT         Capacity: 1.1gpm, 3.8lpm         Pressure: 0 - 2000psi (140 bar)         Operating Speed: 3450rpm         Operating Temp.: 160 degree F max         Lubrication: Continuous oil bath, 11.83oz Special Cat Pump Oil         Shaft Size: 5/8" diameter         115/220V Electric 60hz         Adjustable pressure relief valve         Glycerin filled, 0 - 3000psi         '/2" x 10' (3m), rated 2000psi (136 bar) working pressure         '/4" x 10' (3m) with strainer         28" (70cm) L x 17" (42.5cm) W x 35" (87.5 cm) H         96 lbs. 44 kg         Triplex Piston: Positive Displacement         Inlet and outlet ports: 3/8" NPT         Capacity: 1.1gm, 5lpm         Pressure: 2000psi (138 bar) max         Operating Speed: 3450rpm         Operating Temp.: 160 degree F max         Lubrication: Continuous oil bath, 11.83oz Special Cat Pump Oil         Shaft Size: 5/8" diameter                                                                                                                                                                                                                         |
| 47102         DIMENSIONS:         WEIGHT:         PUMP:         MOTOR:         CONTROL:         GAUGE:         DISCHARGE HOSE:         INLET HOSE:         47103         DIMENSIONS:         WEIGHT:         PUMP: | 28" (70cm) L x 17" (42.5cm) W x 35" (87.5 cm) H         96 lbs.       44 kg         Triplex Piston: Positive Displacement         Inlet and outlet ports:       3/8" NPT         Capacity:       1.1gpm, 3.8lpm         Pressure:       0 – 2000psi (140 bar)         Operating Speed:       3450rpm         Operating Temp.:       160 degree F max         Lubrication:       Continuous oil bath, 11.83oz Special Cat Pump Oil         Shaft Size:       5/8" diameter         115/220V Electric 60hz       Adjustable pressure relief valve         Glycerin filled, 0 – 3000psi       '/' x 10' (3m), rated 2000psi (136 bar) working pressure         '/e" x 10' (3m), rated 2000psi (136 bar) working pressure       '/'         '/e" x 10' (3m) with strainer       28" (70cm) L x 17" (42.5cm) W x 35" (87.5 cm) H         96 lbs. 44 kg       Triplex Piston: Positive Displacement         Inlet and outlet ports:       3/8" NPT         Capacity:       1.1gm, 5lpm         Pressure:       200psi (138 bar) max         Operating Speed:       3450rpm         Operating Temp.:       160 degree F max         Lubrication:       Continuous oil bath, 11.83oz Special Cat Pump Oil         Shaft Size:       5/8" diameter         220V, 50hz       Adjustable pressure reliev valve   |
| 47102         DIMENSIONS:         WEIGHT:         PUMP:         MOTOR:         CONTROL:         GAUGE:         DISCHARGE HOSE:         INLET HOSE:         47103         DIMENSIONS:         WEIGHT:         PUMP: | 28" (70cm) L x 17" (42.5cm) W x 35" (87.5 cm) H         96 lbs.       44 kg         Triplex Piston: Positive Displacement         Inlet and outlet ports:       3/8" NPT         Capacity:       1.1gpm, 3.8lpm         Pressure:       0 – 2000psi (140 bar)         Operating Speed:       3450rpm         Operating Temp.:       160 degree F max         Lubrication:       Continuous oil bath, 11.83oz Special Cat Pump Oil         Shaft Size:       5/8" diameter         115/220V Electric 60hz       Adjustable pressure relief valve         Glycerin filled, 0 – 3000psi       1/2" x 10' (3m), rated 2000psi (136 bar) working pressure         3/4" x 10' (3m) with strainer       28" (70cm) L x 17" (42.5cm) W x 35" (87.5 cm) H         96 lbs. 44 kg       7riplex Piston: Positive Displacement         Inlet and outlet ports:       3/8" NPT         Capacity:       1.1gm, 5lpm         Pressure:       2000psi (138 bar) max         Operating Temp.:       160 degree F max         Lubrication:       Continuous oil bath, 11.83oz Special Cat Pump Oil         Shaft Size:       5/8" diameter         220V, 50hz       Adjustable pressure relieve valve         Glycerin filled, 0 – 2000psi (136 bar)       Wrking pressure         220V, 50hz       Adjustable pressure |
| 47102<br>DIMENSIONS:<br>WEIGHT:<br>PUMP:<br>MOTOR:<br>CONTROL:<br>GAUGE:<br>DISCHARGE HOSE:<br>INLET HOSE:<br>47103<br>DIMENSIONS:<br>WEIGHT:<br>PUMP:<br>MOTOR:<br>CONTROL:<br>GAUGE:                             | 28" (70cm) L x 17" (42.5cm) W x 35" (87.5 cm) H         96 lbs.       44 kg         Triplex Piston: Positive Displacement         Inlet and outlet ports:       3/8" NPT         Capacity:       1.1gpm, 3.8lpm         Pressure:       0 – 2000psi (140 bar)         Operating Speed:       3450rpm         Operating Temp.:       160 degree F max         Lubrication:       Continuous oil bath, 11.83oz Special Cat Pump Oil         Shaft Size:       5/8" diameter         115/220V Electric 60hz       Adjustable pressure relief valve         Glycerin filled, 0 – 3000psi       '/' x 10' (3m), rated 2000psi (136 bar) working pressure         '/e" x 10' (3m), rated 2000psi (136 bar) working pressure       '/'         '/e" x 10' (3m) with strainer       28" (70cm) L x 17" (42.5cm) W x 35" (87.5 cm) H         96 lbs. 44 kg       Triplex Piston: Positive Displacement         Inlet and outlet ports:       3/8" NPT         Capacity:       1.1gm, 5lpm         Pressure:       200psi (138 bar) max         Operating Speed:       3450rpm         Operating Temp.:       160 degree F max         Lubrication:       Continuous oil bath, 11.83oz Special Cat Pump Oil         Shaft Size:       5/8" diameter         220V, 50hz       Adjustable pressure reliev valve   |